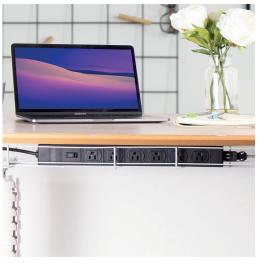

With multiple mounting options, POWERBOX has virtually limitless possibilities. Think beyond office furniture. For example, when mounted vertically, POWERBOX is particularly suitable for racks or server cabinets.