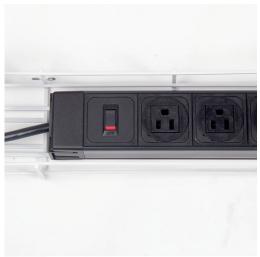

## powerbox

POWERBOX, as its name implies, is simple in design, but packs a punch. Customizable up to nine feet in length and made from extruded aluminum, POWERBOX can accommodate power, USB charging, data/AV, and specialty devices such as switches and over current protection.

With multiple mounting options, POWERBOX has virtually limitless possibilities. Think beyond office furniture. For example, when mounted vertically, POWERBOX is particularly suitable for racks or server cabinets.