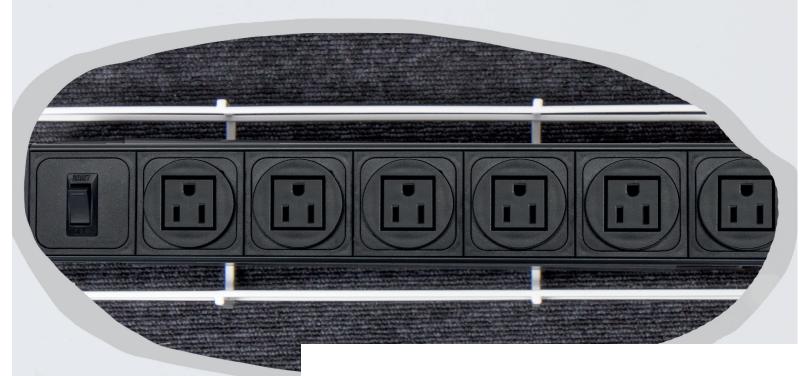

## powerbox

POWERBOX, as its name implies, is simple in design, but packs a punch. Customizable up to nine feet in length and made from extruded aluminum, POWERBOX can accommodate power, USB charging, data/AV, and specialty devices such as switches and over current protection.