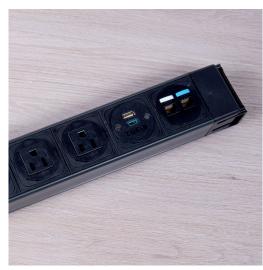

Reversible Type A USB Blue LED - 5V Standard Fast Charge Green LED - Power Delivery 9V Charge Patented Replaceable Cartridge Available across the full OE product portfolio