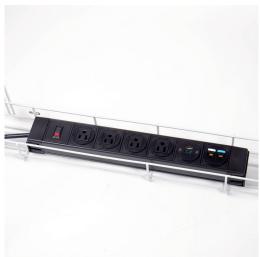

## powerbox

POWERBOX, as its name implies, is simple in design, but packs a punch. Customizable up to nine feet in length and made from extruded aluminum, POWERBOX can accommodate power, USB charging, data/AV, and specialty devices such as switches and over current protection.

Reversible Type A USB Blue LED - 5V Standard Fast Charge Green LED - Power Delivery 9V Charge Patented Replaceable Cartridge Available across the full OE product portfolio