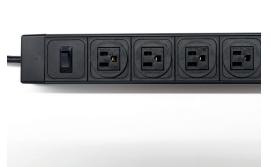

## powerbox

POWERBOX, as its name implies, is simple in design, but packs a punch. Customizable up to nine feet in length and made from extruded aluminum, POWERBOX can accommodate power, USB charging, data/AV, and specialty devices such as switches and over current protection.