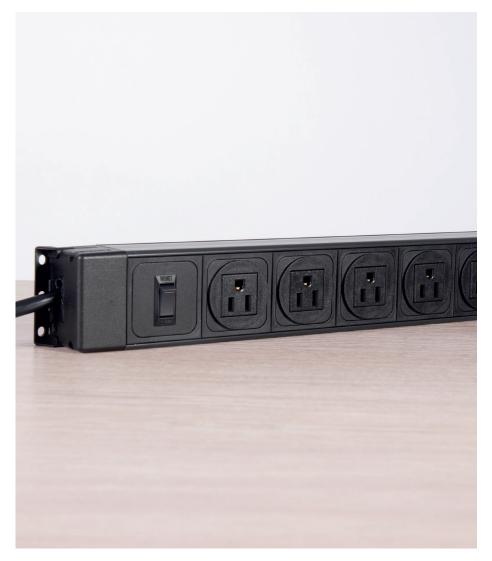

## powerbox

POWERBOX, as its name implies, is simple in design, but packs a punch. Customizable up to nine feet in length and made from extruded aluminum, POWERBOX can accommodate power, USB charging, data/AV, and specialty devices such as switches and over current protection.

With multiple mounting options, POWERBOX has virtually limitless possibilities. Think beyond office furniture. For example, when mounted vertically, POWERBOX is particularly suitable for racks or server cabinets.