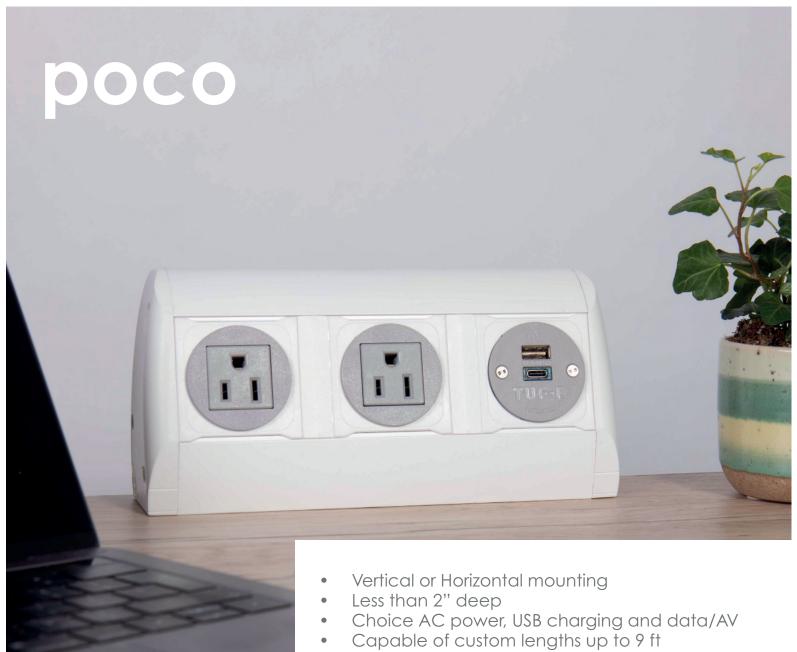

## poco

Slim and sleek POCO makes the most of your work surface. Less than 2" deep and with both horizontal or vertical mounting options, POCO is a great choice for personal or group power needs. Built from extruded aluminum, POCO can reach lengths up to nine feet. Perfect for labs, study benches, or common areas.

In those instances where work surface mounting is not an option, POCO mounts to screens and tool rails. Available in silver, white, or black housings with black or gray fascias, POCO is an excellent option for your furniture.