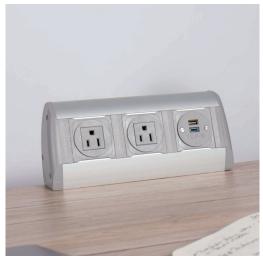

## poco

Slim and sleek POCO makes the most of your work surface. Less than 2" deep and with both horizontal or vertical mounting options, POCO is a great choice for personal or group power needs. Built from extruded aluminum, POCO can reach lengths up to nine feet. Perfect for labs, study benches, or common areas.

In those instances where work surface mounting is not an option, POCO mounts to screens and tool rails. Available in silver, white, or black housings with black or gray fascias, POCO is an excellent option for your furniture.