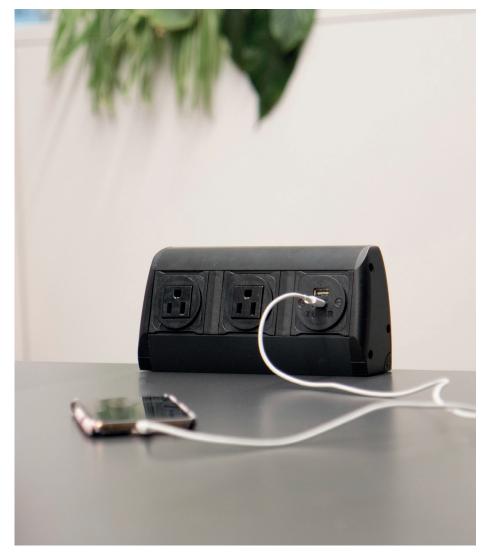

## poco

Slim and sleek POCO makes the most of your work surface. Less than 2" deep and with both horizontal or vertical mounting options, POCO is a great choice for personal or group power needs. Built from extruded aluminum, POCO can reach lengths up to nine feet. Perfect for labs, study benches, or common areas.

In those instances where work surface mounting is not an option, POCO mounts to screens and tool rails. Available in silver, white, or black housings with black or gray fascias, POCO is an excellent option for your furniture.