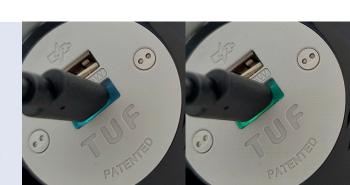

Reversible Type A USB Blue LED - 5V Standard Fast Charge Green LED - Power Delivery 9V Charge Patented Replaceable Cartridge Available across the full OE product portfolio