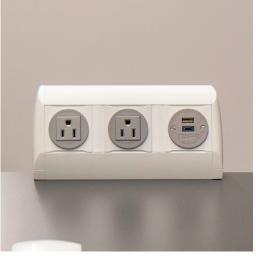

## poco

Slim and sleek POCO makes the most of your work surface. Less than 2" deep and with both horizontal or vertical mounting options, POCO is a great choice for personal or group power needs. Built from extruded aluminum, POCO can reach lengths up to nine feet. Perfect for labs, study benches, or common areas.

In those instances where work surface mounting is not an option, POCO mounts to screens and tool rails. Available in silver, white, or black housings with black or gray fascias, POCO is an excellent option for your furniture.