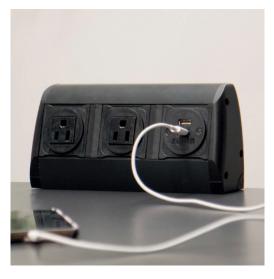

## poco

Slim and sleek POCO makes the most of your work surface. Less than 2" deep and with both horizontal or vertical mounting options, POCO is a great choice for personal or group power needs. Built from extruded aluminum, POCO can reach lengths up to nine feet. Perfect for labs, study benches, or common areas.

In those instances where work surface mounting is not an option, POCO mounts to screens and tool rails. Available in silver, white, or black housings with black or gray fascias, POCO is an excellent option for your furniture.