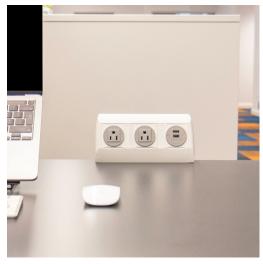

## poco

Slim and sleek POCO makes the most of your work surface. Less than 2" deep and with both horizontal or vertical mounting options, POCO is a great choice for personal or group power needs. Built from extruded aluminum, POCO can reach lengths up to nine feet. Perfect for labs, study benches, or common areas.

In those instances where work surface mounting is not an option, POCO mounts to screens and tool rails. Available in silver, white, or black housings with black or gray fascias, POCO is an excellent option for your furniture.