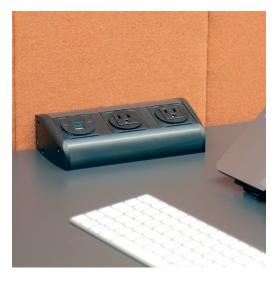

## poco

Slim and sleek POCO makes the most of your work surface. Less than 2" deep and with both horizontal or vertical mounting options, POCO is a great choice for personal or group power needs. Built from extruded aluminum, POCO can reach lengths up to nine feet. Perfect for labs, study benches, or common areas.

In those instances where work surface mounting is not an option, POCO mounts to screens and tool rails. Available in silver, white, or black housings with black or gray fascias, POCO is an excellent option for your furniture.