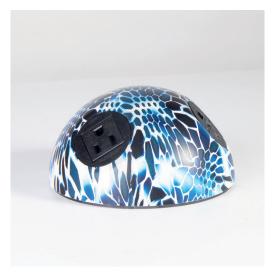

- Extensive color/immersion graphic finishes
- LED identity ring option
  Fixed (3.15"(80mm)) or freestanding mounting
- Optional data cartridge

PLUTO is available in white, black or eight vibrant satin colors, providing the perfect canvas to add your flair. With optional RAL colors and immersion graphics coupled with four LED ring color options and printed logos, PLUTO has virtually infinite potential finishes.