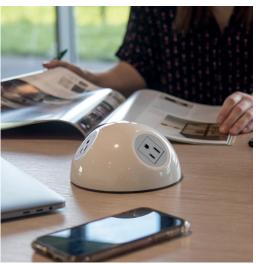

## pluto

With a unique combination of style and function, PLUTO fills the gap of accessible power in informal areas. Ideally suited to sharing power in meeting rooms, huddle spaces, cafés, offices and public spaces – PLUTO makes sharing power cool.

PLUTO is available in white, black or eight vibrant satin colors, providing the perfect canvas to add your flair. With optional RAL colors and immersion graphics coupled with four LED ring color options and printed logos, PLUTO has virtually infinite potential finishes.