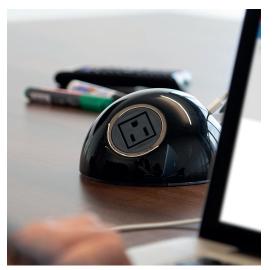

## pluto

With a unique combination of style and function, PLUTO fills the gap of accessible power in informal areas. Ideally suited to sharing power in meeting rooms, huddle spaces, cafés, offices and public spaces – PLUTO makes sharing power cool.

PLUTO is available in white, black or eight vibrant satin colors, providing the perfect canvas to add your flair. With optional RAL colors and immersion graphics coupled with four LED ring color options and printed logos, PLUTO has virtually infinite potential finishes.