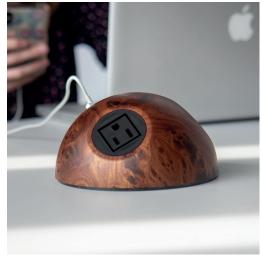

PLUTO is available in white, black or eight vibrant satin colors, providing the perfect canvas to add your flair. With optional RAL colors and immersion graphics coupled with four LED ring color options and printed logos, PLUTO has virtually infinite potential finishes.