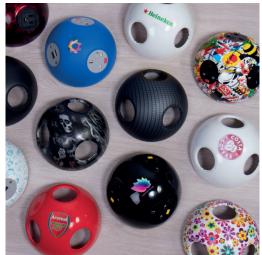

PLUTO is available in white, black or eight vibrant satin colors, providing the perfect canvas to add your flair. With optional RAL colors and immersion graphics coupled with four LED ring color options and printed logos, PLUTO has virtually infinite potential finishes.