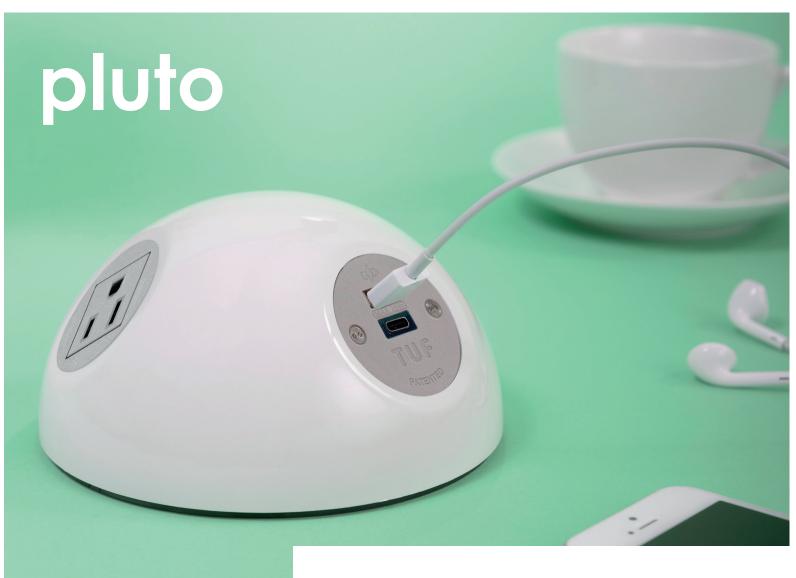

## pluto

With a unique combination of style and function, PLUTO fills the gap of accessible power in informal areas. Ideally suited to sharing power in meeting rooms, huddle spaces, cafés, offices and public spaces – PLUTO makes sharing power cool.

PLUTO is available in white, black or eight vibrant satin colors, providing the perfect canvas to add your flair. With optional RAL colors and immersion graphics coupled with four LED ring color options and printed logos, PLUTO has virtually infinite potential finishes.

Reversible Type A USB Blue LED - 5V Standard Fast Charge Green LED - Power Delivery 9V Charge Patented Replaceable Cartridge Available across the full OE product portfolio