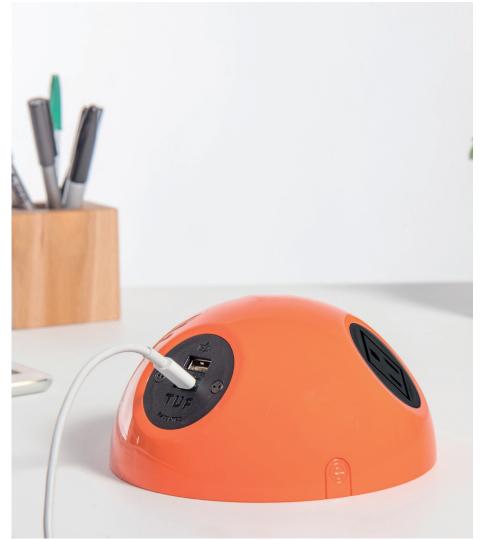

## pluto

With a unique combination of style and function, PLUTO fills the gap of accessible power in informal areas. Ideally suited to sharing power in meeting rooms, huddle spaces, cafés, offices and public spaces – PLUTO makes sharing power cool.

Reversible Type A USB Blue LED - 5V Standard Fast Charge Green LED - Power Delivery 9V Charge Patented Replaceable Cartridge Available across the full OE product portfolio