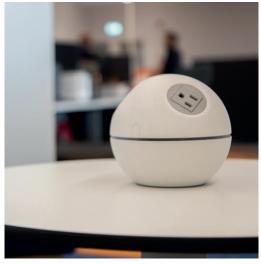

## planet

Work and fun do not have to be at odds. OE's PLANET is one way to bridge the gap. With PLANET's eye-catching spherical design, energetic color combinations and optional LED ring, PLANET is the perfect vehicle to bring a spark of fun to your furniture.

Configure PLANET's three sockets to suit. Choose between AC power or OE's patented replaceable TUF-R A+C 25W USB charger. Supplied complete with an integral mounting ring fitting standard 3.15" (80mm) grommets; with a simple twist of the locking nut, PLANET mounts without any tools, making installation a non-event.