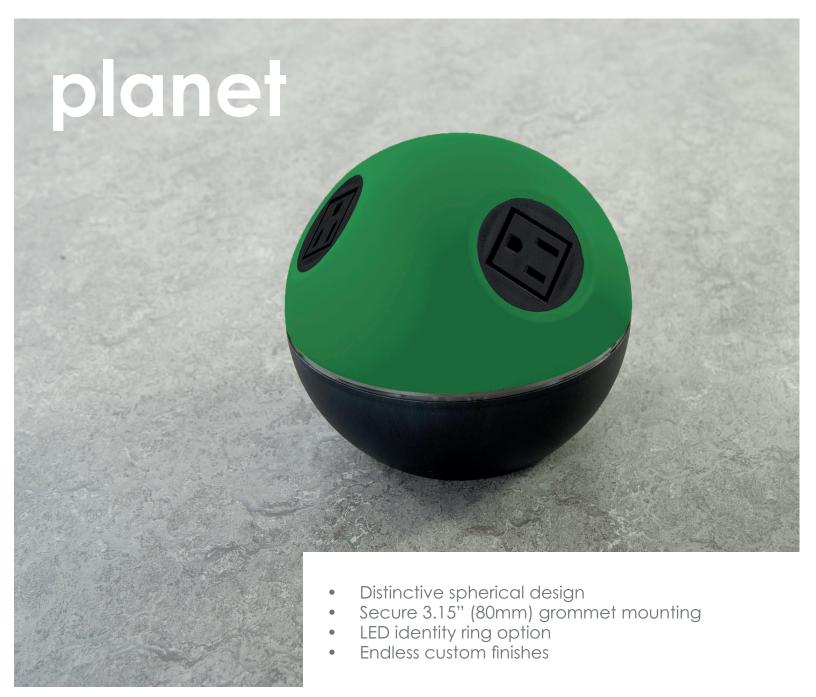

## planet

Work and fun do not have to be at odds. OE's PLANET is one way to bridge the gap. With PLANET's eye-catching spherical design, energetic color combinations and optional LED ring, PLANET is the perfect vehicle to bring a spark of fun to your furniture.

Configure PLANET's three sockets to suit. Choose between AC power or OE's patented replaceable TUF-R A+C 25W USB charger. Supplied complete with an integral mounting ring fitting standard 3.15" (80mm) grommets; with a simple twist of the locking nut, PLANET mounts without any tools, making installation a non-event.