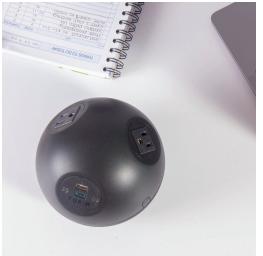

## planet

Work and fun do not have to be at odds. OE's PLANET is one way to bridge the gap. With PLANET's eye-catching spherical design, energetic color combinations and optional LED ring, PLANET is the perfect vehicle to bring a spark of fun to your furniture.

Configure PLANET's three sockets to suit. Choose between AC power or OE's patented replaceable TUF-R A+C 25W USB charger. Supplied complete with an integral mounting ring fitting standard 3.15" (80mm) grommets; with a simple twist of the locking nut, PLANET mounts without any tools, making installation a non-event.