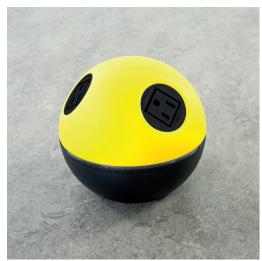

## planet

Work and fun do not have to be at odds. OE's PLANET is one way to bridge the gap. With PLANET's eye-catching spherical design, energetic color combinations and optional LED ring, PLANET is the perfect vehicle to bring a spark of fun to your furniture.

Configure PLANET's three sockets to suit. Choose between AC power or OE's patented replaceable TUF-R A+C 25W USB charger. Supplied complete with an integral mounting ring fitting standard 3.15" (80mm) grommets; with a simple twist of the locking nut, PLANET mounts without any tools, making installation a non-event.