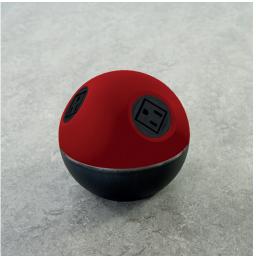

## planet

Work and fun do not have to be at odds. OE's PLANET is one way to bridge the gap. With PLANET's eye-catching spherical design, energetic color combinations and optional LED ring, PLANET is the perfect vehicle to bring a spark of fun to your furniture.

Configure PLANET's three sockets to suit. Choose between AC power or OE's patented replaceable TUF-R A+C 25W USB charger. Supplied complete with an integral mounting ring fitting standard 3.15" (80mm) grommets; with a simple twist of the locking nut, PLANET mounts without any tools, making installation a non-event.