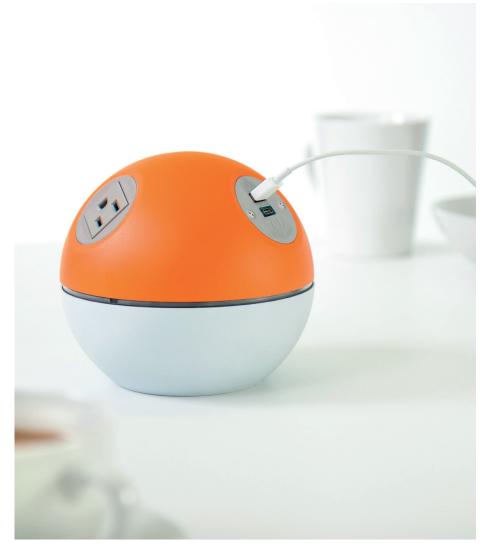

## planet

Work and fun do not have to be at odds. OE's PLANET is one way to bridge the gap. With PLANET's eye-catching spherical design, energetic color combinations and optional LED ring, PLANET is the perfect vehicle to bring a spark of fun to your furniture.

Configure PLANET's three sockets to suit. Choose between AC power or OE's patented replaceable TUF-R A+C 25W USB charger. Supplied complete with an integral mounting ring fitting standard 3.15" (80mm) grommets; with a simple twist of the locking nut, PLANET mounts without any tools, making installation a non-event.