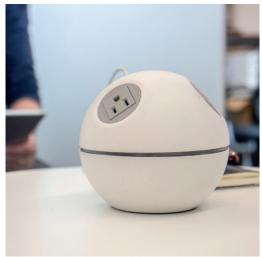

## planet

Work and fun do not have to be at odds. OE's PLANET is one way to bridge the gap. With PLANET's eye-catching spherical design, energetic color combinations and optional LED ring, PLANET is the perfect vehicle to bring a spark of fun to your furniture.

Configure PLANET's three sockets to suit. Choose between AC power or OE's patented replaceable TUF-R A+C 25W USB charger. Supplied complete with an integral mounting ring fitting standard 3.15" (80mm) grommets; with a simple twist of the locking nut, PLANET mounts without any tools, making installation a non-event.