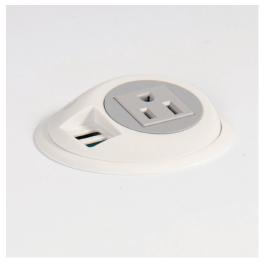

## pixelTUF

PIXELTUF provides the ultimate user experience. With PIXELTUF, form follows function. Clean, organic lines marry nicely with a compact, personal power product. Incorporating an AC power socket, USB A and USB C smart charging (PD), and even data/AV options, what more could you want? All these fantastic features blend seamlessly into all types of furniture including desks, height-adjustable tables, meeting tables, soft-seating, booths and pods.