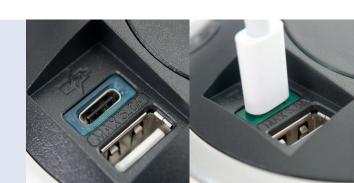

Reversible Type A USB Blue LED - 5V Standard Fast Charge Green LED - Power Delivery 9V Charge Available across the full OE product portfolio