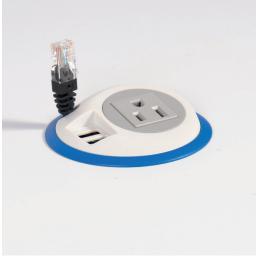

## pixelTUF

PIXELTUF provides the ultimate user experience. With PIXELTUF, form follows function. Clean, organic lines marry nicely with a compact, personal power product. Incorporating an AC power socket, USB A and USB C smart charging (PD), and even data/AV options, what more could you want? All these fantastic features blend seamlessly into all types of furniture including desks, height-adjustable tables, meeting tables, soft-seating, booths and pods.

Reversible Type A USB Blue LED - 5V Standard Fast Charge Green LED - Power Delivery 9V Charge Available across the full OE product portfolio