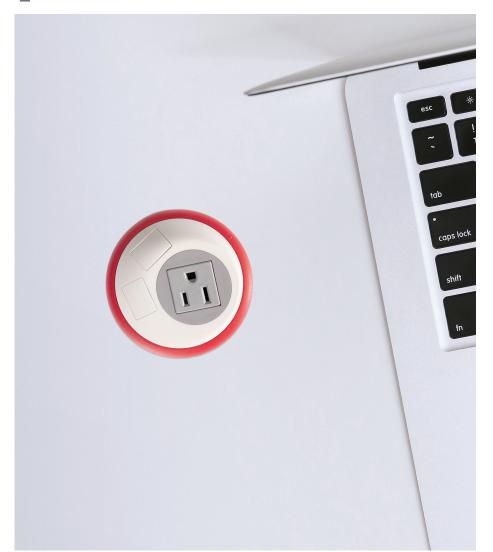

## pixel

PIXEL's clean organic lines are the perfect complement for today's work environments. Effortlessly blending into agile offices, libraries lecture theaters, airports, hotels, and more. Accessible from any angle, PIXEL fits into a standard 3.15" (80mm) grommet without the need for tools and can be mounted horizontally or vertically into tables and seating alike.

PIXEL's unique design with sweeping organic curves ensures protection against liquid ingress as required by UL962A.

Reversible Type A USB Blue LED - 5V Standard Fast Charge Green LED - Power Delivery 9V Charge Available across the full OE product portfolio