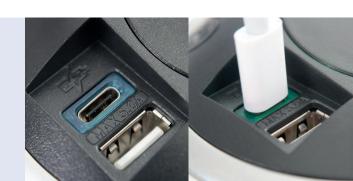

- Data and AV connection options

PIXEL's unique design with sweeping organic curves ensures protection against liquid ingress as required by UL962A.

Reversible Type A USB Blue LED - 5V Standard Fast Charge Green LED - Power Delivery 9V Charge Available across the full OE product portfolio