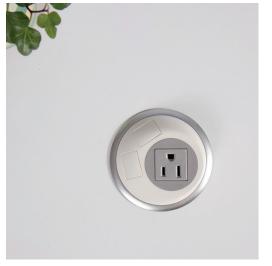

## pixel

PIXEL's clean organic lines are the perfect complement for today's work environments. Effortlessly blending into agile offices, libraries lecture theaters, airports, hotels, and more. Accessible from any angle, PIXEL fits into a standard 3.15" (80mm) grommet without the need for tools and can be mounted horizontally or vertically into tables and seating alike.

PIXEL's unique design with sweeping organic curves ensures protection against liquid ingress as required by UL962A.

Reversible Type A USB Blue LED - 5V Standard Fast Charge Green LED - Power Delivery 9V Charge Available across the full OE product portfolio