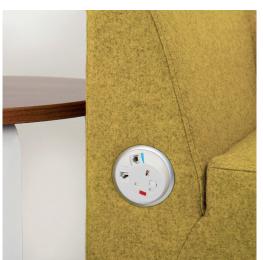

## pixel

PIXEL's clean organic lines are the perfect complement for today's work environments. Effortlessly blending into agile offices, libraries lecture theaters, airports, hotels, and more. Accessible from any angle, PIXEL fits into a standard 3.15" (80mm) grommet without the need for tools and can be mounted horizontally or vertically into tables and seating alike.