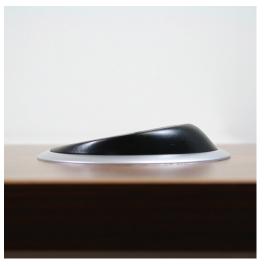

## pixel

PIXEL's clean organic lines are the perfect complement for today's work environments. Effortlessly blending into agile offices, libraries lecture theaters, airports, hotels, and more. Accessible from any angle, PIXEL fits into a standard 3.15" (80mm) grommet without the need for tools and can be mounted horizontally or vertically into tables and seating alike.