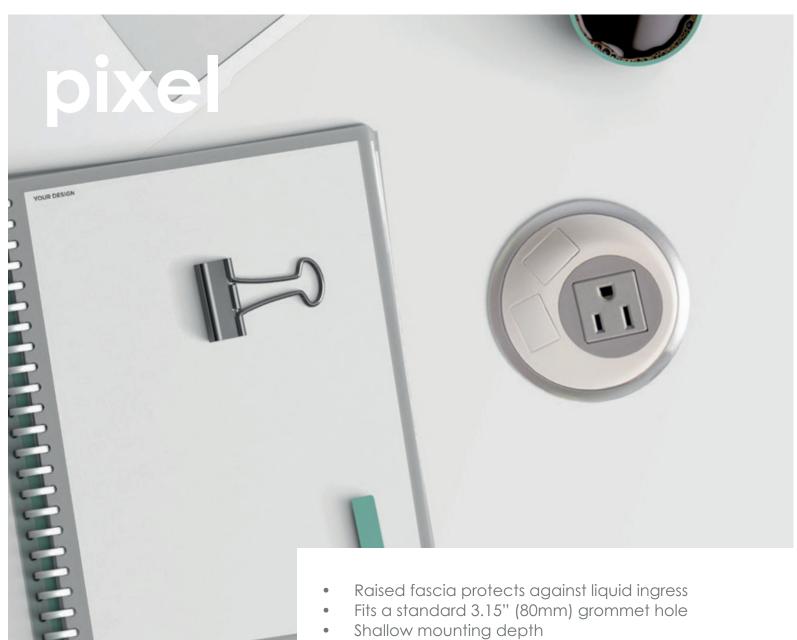

## pixel

PIXEL's clean organic lines are the perfect complement for today's work environments. Effortlessly blending into agile offices, libraries lecture theaters, airports, hotels, and more. Accessible from any angle, PIXEL fits into a standard 3.15" (80mm) grommet without the need for tools and can be mounted horizontally or vertically into tables and seating alike.

PIXEL's unique design with sweeping organic curves ensures protection against liquid ingress as required by UL962A.

Reversible Type A USB Blue LED - 5V Standard Fast Charge Green LED - Power Delivery 9V Charge Available across the full OE product portfolio