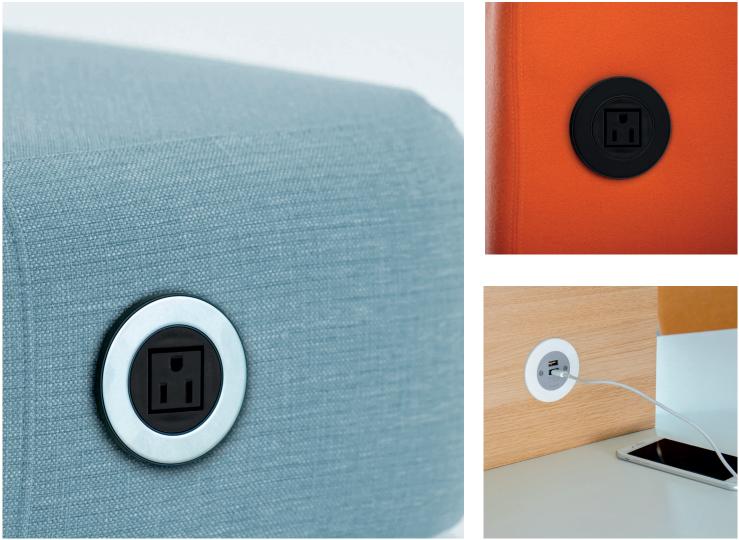

## pip

PIP has been designed to provide access to AC power and USB fast-charging in its purest and simplest form. PIP presents a single AC or patented TUF-R A+C 25W USB charging socket in a wide choice of decorative bezels, offering style, color and finish options to perfectly complement your furniture.