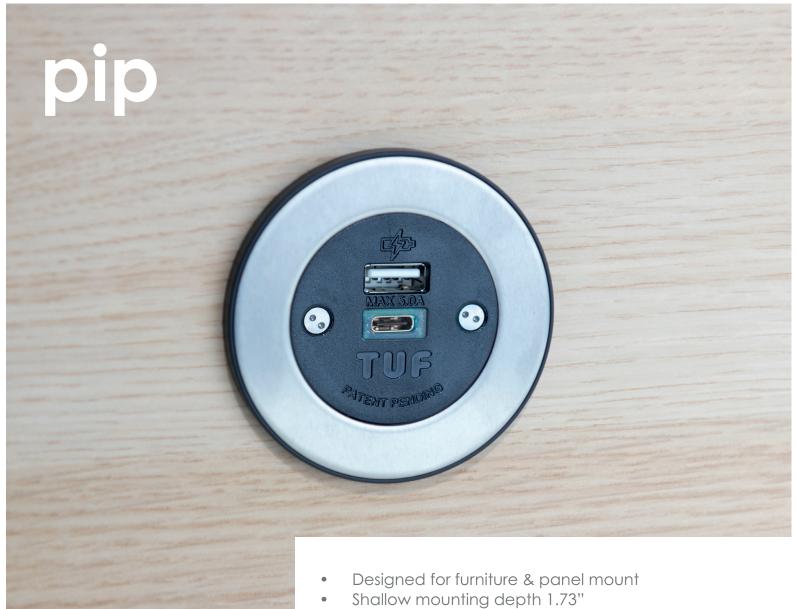

## pip

PIP has been designed to provide access to AC power and USB fast-charging in its purest and simplest form. PIP presents a single AC or patented TUF-R A+C 25W USB charging socket in a wide choice of decorative bezels, offering style, color and finish options to perfectly complement your furniture.

Designed specifically for mounting in furniture or panels, PIP fits into a standard 2.34" (60mm) opening and requires only 1.73" (44mm) of depth.

TUF-R<sup>A+C</sup> 25W

> Reversible Type A USB Blue LED - 5V Standard Fast Charge Green LED - Power Delivery 9V Charge Patented Replaceable Cartridge Available across the full OE product portfolio