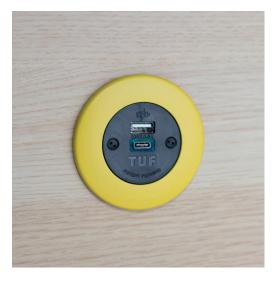

## pip

PIP has been designed to provide access to AC power and USB fast-charging in its purest and simplest form. PIP presents a single AC or patented TUF-R A+C 25W USB charging socket in a wide choice of decorative bezels, offering style, color and finish options to perfectly complement your furniture.

Designed specifically for mounting in furniture or panels, PIP fits into a standard 2.34" (60mm) opening and requires only 1.73" (44mm) of depth.

TUF-R<sup>A+C</sup> 25W

> Reversible Type A USB Blue LED - 5V Standard Fast Charge Green LED - Power Delivery 9V Charge Patented Replaceable Cartridge Available across the full OE product portfolio