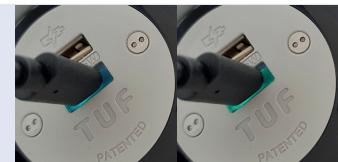

## pip

PIP has been designed to provide access to AC power and USB fast-charging in its purest and simplest form. PIP presents a single AC or patented TUF-R A+C 25W USB charging socket in a wide choice of decorative bezels, offering style, color and finish options to perfectly complement your furniture.

Designed specifically for mounting in furniture or panels, PIP fits into a standard 2.34" (60mm) opening and requires only 1.73" (44mm) of depth.

TUF-R<sup>A+C</sup> 25W

> Reversible Type A USB Blue LED - 5V Standard Fast Charge Green LED - Power Delivery 9V Charge Patented Replaceable Cartridge Available across the full OE product portfolio