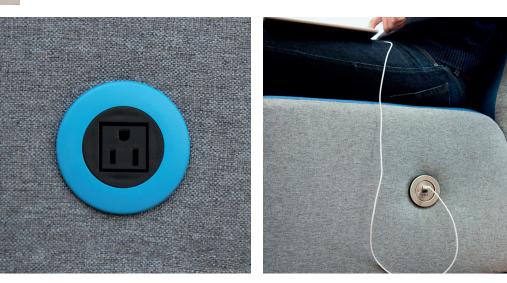

## pip

PIP has been designed to provide access to AC power and USB fast-charging in its purest and simplest form. PIP presents a single AC or patented TUF-R A+C 25W USB charging socket in a wide choice of decorative bezels, offering style, color and finish options to perfectly complement your furniture.