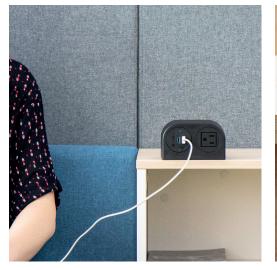

## phase

PHASE is ideal for providing convenient and discreet power, USB, and data in offices, common areas, hotels, airports, and then some. Compact, robust, and unconstrained by convention, you will find PHASE an innovative option for your furniture.

With its concealed mounting bracket and rear or base cable exit, PHASE is an easy-to-install solution for desks, tables, and soft furnishings alike. PHASE is available in white or black with your choice of gray or black socket fascias. The two socket apertures can be fitted with any combination of power, patented TUF-R A+C 25W USB charging, and data.