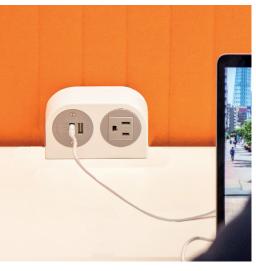

## phase

PHASE is ideal for providing convenient and discreet power, USB, and data in offices, common areas, hotels, airports, and then some. Compact, robust, and unconstrained by convention, you will find PHASE an innovative option for your furniture.

With its concealed mounting bracket and rear or base cable exit, PHASE is an easy-to-install solution for desks, tables, and soft furnishings alike. PHASE is available in white or black with your choice of gray or black socket fascias. The two socket apertures can be fitted with any combination of power, patented TUF-R A+C 25W USB charging, and data.