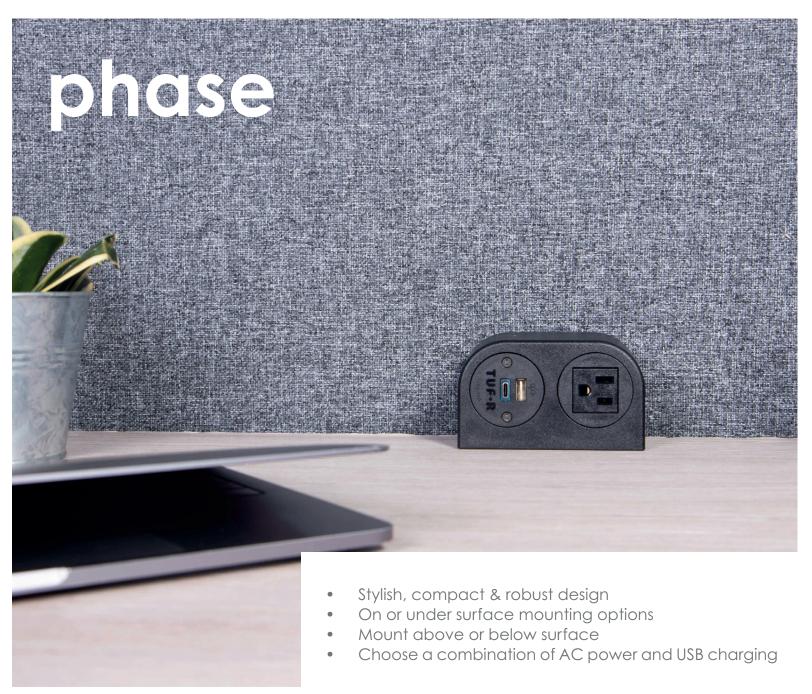

## phase

PHASE is ideal for providing convenient and discreet power, USB, and data in offices, common areas, hotels, airports, and then some. Compact, robust, and unconstrained by convention, you will find PHASE an innovative option for your furniture.

With its concealed mounting bracket and rear or base cable exit, PHASE is an easy-to-install solution for desks, tables, and soft furnishings alike. PHASE is available in white or black with your choice of gray or black socket fascias. The two socket apertures can be fitted with any combination of power, patented TUF-R A+C 25W USB charging, and data.

Reversible Type A USB Blue LED - 5V Standard Fast Charge Green LED - Power Delivery 9V Charge Patented Replaceable Cartridge Available across the full OE product portfolio