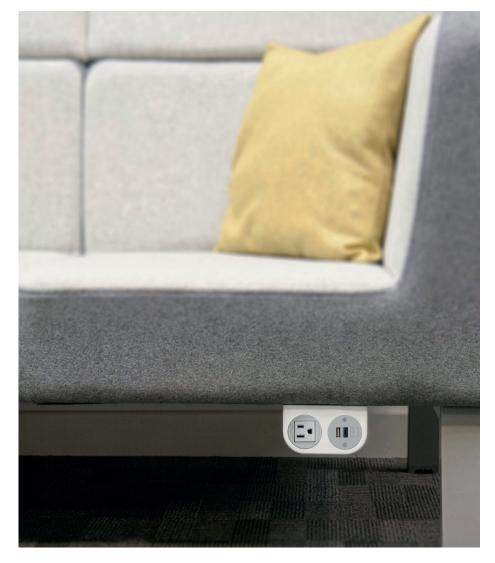

## phase

PHASE is ideal for providing convenient and discreet power, USB, and data in offices, common areas, hotels, airports, and then some. Compact, robust, and unconstrained by convention, you will find PHASE an innovative option for your furniture.

With its concealed mounting bracket and rear or base cable exit, PHASE is an easy-to-install solution for desks, tables, and soft furnishings alike. PHASE is available in white or black with your choice of gray or black socket fascias. The two socket apertures can be fitted with any combination of power, patented TUF-R A+C 25W USB charging, and data.