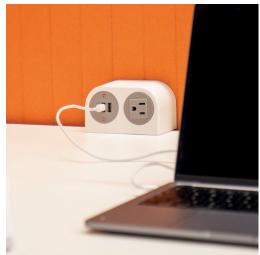

## phase

PHASE is ideal for providing convenient and discreet power, USB, and data in offices, common areas, hotels, airports, and then some. Compact, robust, and unconstrained by convention, you will find PHASE an innovative option for your furniture.

With its concealed mounting bracket and rear or base cable exit, PHASE is an easy-to-install solution for desks, tables, and soft furnishings alike. PHASE is available in white or black with your choice of gray or black socket fascias. The two socket apertures can be fitted with any combination of power, patented TUF-R A+C 25W USB charging, and data.