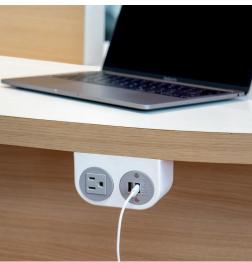

## phase

PHASE is ideal for providing convenient and discreet power, USB, and data in offices, common areas, hotels, airports, and then some. Compact, robust, and unconstrained by convention, you will find PHASE an innovative option for your furniture.

With its concealed mounting bracket and rear or base cable exit, PHASE is an easy-to-install solution for desks, tables, and soft furnishings alike. PHASE is available in white or black with your choice of gray or black socket fascias. The two socket apertures can be fitted with any combination of power, patented TUF-R A+C 25W USB charging, and data.