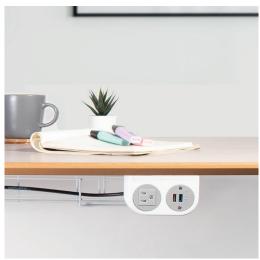

## phase

PHASE is ideal for providing convenient and discreet power, USB, and data in offices, common areas, hotels, airports, and then some. Compact, robust, and unconstrained by convention, you will find PHASE an innovative option for your furniture.

With its concealed mounting bracket and rear or base cable exit, PHASE is an easy-to-install solution for desks, tables, and soft furnishings alike. PHASE is available in white or black with your choice of gray or black socket fascias. The two socket apertures can be fitted with any combination of power, patented TUF-R A+C 25W USB charging, and data.