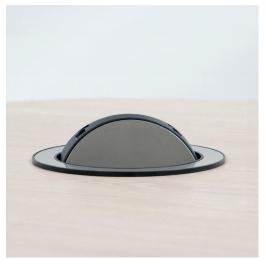

## pandora

PANDORA is an innovative solution for powering small meeting areas suitable for 2-3 people such as meeting rooms, huddle spaces, cafés, offices and public spaces. Providing 360° access while fitting cleanly into a 5" (127mm) grommet hole, PANDORA presents a near flush profile.