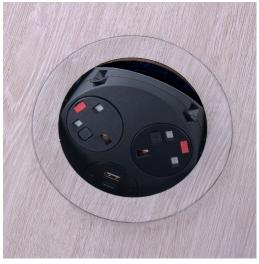

## pandora

PANDORA is an innovative solution for powering small meeting areas suitable for 2-3 people such as meeting rooms, huddle spaces, cafés, offices and public spaces. Providing 360° access while fitting cleanly into a 5" (127mm) grommet hole, PANDORA presents a near flush profile.

Available with AC power sockets, our patented TUF-R A+C 25W USB charger and data/AV connectivity. Molded in either white or black textured PC/ABS, PANDORA is both attractive and durable. For next-level appeal, choose the optional brushed stainless-steel inlay.