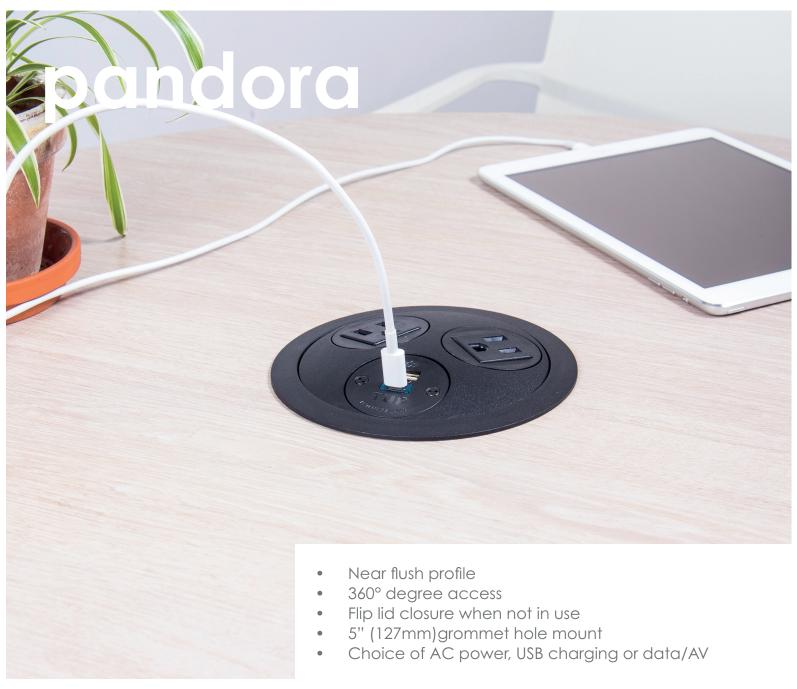

## pandora

PANDORA is an innovative solution for powering small meeting areas suitable for 2-3 people such as meeting rooms, huddle spaces, cafés, offices and public spaces. Providing 360° access while fitting cleanly into a 5" (127mm) grommet hole, PANDORA presents a near flush profile.

Available with AC power sockets, our patented TUF-R A+C 25W USB charger and data/AV connectivity. Molded in either white or black textured PC/ABS, PANDORA is both attractive and durable. For next-level appeal, choose the optional brushed stainless-steel inlay.