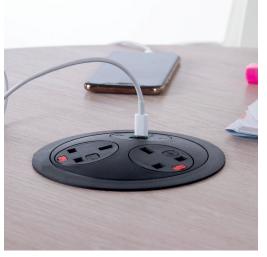

## pandora

PANDORA is an innovative solution for powering small meeting areas suitable for 2-3 people such as meeting rooms, huddle spaces, cafés, offices and public spaces. Providing 360° access while fitting cleanly into a 5" (127mm) grommet hole, PANDORA presents a near flush profile.

Available with AC power sockets, our patented TUF-R A+C 25W USB charger and data/AV connectivity. Molded in either white or black textured PC/ABS, PANDORA is both attractive and durable. For next-level appeal, choose the optional brushed stainless-steel inlay.