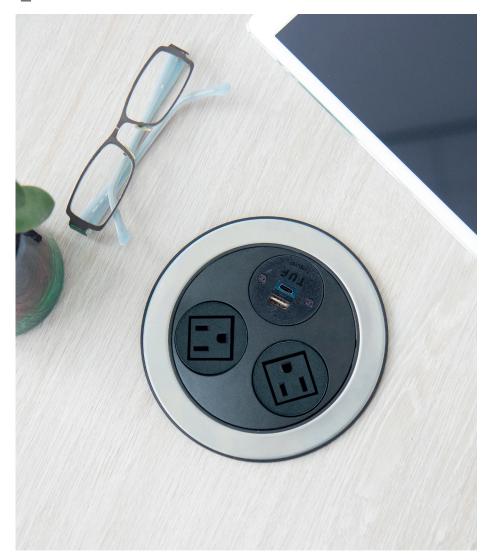

## pandora

PANDORA is an innovative solution for powering small meeting areas suitable for 2-3 people such as meeting rooms, huddle spaces, cafés, offices and public spaces. Providing 360° access while fitting cleanly into a 5" (127mm) grommet hole, PANDORA presents a near flush profile.

Available with AC power sockets, our patented TUF-R A+C 25W USB charger and data/AV connectivity. Molded in either white or black textured PC/ABS, PANDORA is both attractive and durable. For next-level appeal, choose the optional brushed stainless-steel inlay.