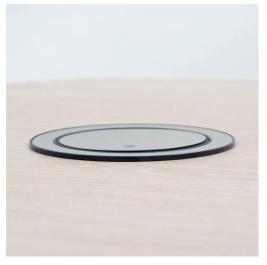

## pandora

PANDORA is an innovative solution for powering small meeting areas suitable for 2-3 people such as meeting rooms, huddle spaces, cafés, offices and public spaces. Providing 360° access while fitting cleanly into a 5" (127mm) grommet hole, PANDORA presents a near flush profile.