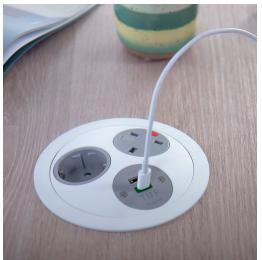

## pandora

PANDORA is an innovative solution for powering small meeting areas suitable for 2-3 people such as meeting rooms, huddle spaces, cafés, offices and public spaces. Providing 360° access while fitting cleanly into a 5" (127mm) grommet hole, PANDORA presents a near flush profile.

Available with AC power sockets, our patented TUF-R A+C 25W USB charger and data/AV connectivity. Molded in either white or black textured PC/ABS, PANDORA is both attractive and durable. For next-level appeal, choose the optional brushed stainless-steel inlay.

Reversible Type A USB Blue LED - 5V Standard Fast Charge Green LED - Power Delivery 9V Charge Patented Replaceable Cartridge Available across the full OE product portfolio