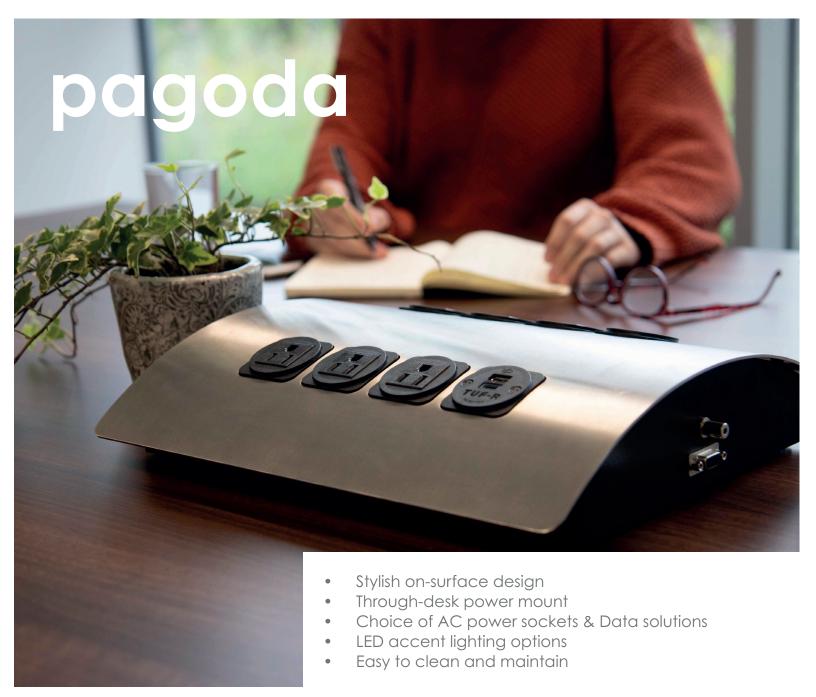

## pagoda

PAGODA is a stylish new solution from OE for supplying user-accessible AC power, USB charging, data, and AV connections to the conference table. Specify PAGODA with one of our LED accent lighting options for an even more distinctive look.

Not just stylish and functional but quick to install; PAGODA simply mounts via a standard 80mm grommet hole. Its high-quality finish defines PAGODA; the single-piece curved top available in brushed stainless steel sets it apart.

Reversible Type A USB Blue LED - 5V Standard Fast Charge Green LED - Power Delivery 9V Charge Patented Replaceable Cartridge Available across the full OE product portfolio