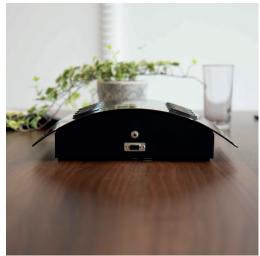

## pagoda

PAGODA is a stylish new solution from OE for supplying user-accessible AC power, USB charging, data, and AV connections to the conference table. Specify PAGODA with one of our LED accent lighting options for an even more distinctive look.

Not just stylish and functional but quick to install; PAGODA simply mounts via a standard 80mm grommet hole. Its high-quality finish defines PAGODA; the single-piece curved top available in brushed stainless steel sets it apart.