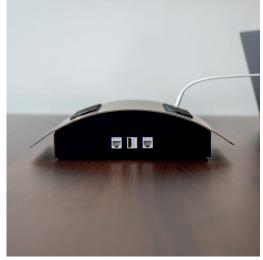

## pagoda

PAGODA is a stylish new solution from OE for supplying user-accessible AC power, USB charging, data, and AV connections to the conference table. Specify PAGODA with one of our LED accent lighting options for an even more distinctive look.

Not just stylish and functional but quick to install; PAGODA simply mounts via a standard 80mm grommet hole. Its high-quality finish defines PAGODA; the single-piece curved top available in brushed stainless steel sets it apart.