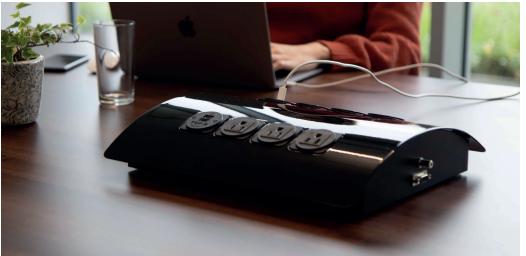

## pagoda

PAGODA is a stylish new solution from OE for supplying user-accessible AC power, USB charging, data, and AV connections to the conference table. Specify PAGODA with one of our LED accent lighting options for an even more distinctive look.

Not just stylish and functional but quick to install; PAGODA simply mounts via a standard 80mm grommet hole. Its high-quality finish defines PAGODA; the single-piece curved top available in brushed stainless steel sets it apart.