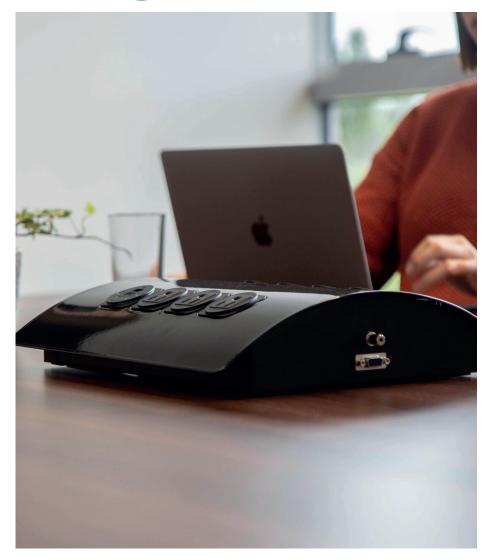

## pagoda

PAGODA is a stylish new solution from OE for supplying user-accessible AC power, USB charging, data, and AV connections to the conference table. Specify PAGODA with one of our LED accent lighting options for an even more distinctive look.

Not just stylish and functional but quick to install; PAGODA simply mounts via a standard 80mm grommet hole. Its high-quality finish defines PAGODA; the single-piece curved top available in brushed stainless steel sets it apart.