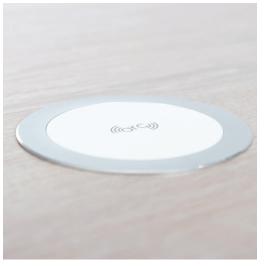

## arc80

ARC80 from OE Electrics offers the latest generation in wireless charging, providing a clean and convenient way to charge your phone. Our in surface wireless charger is specifically designed to work with both Samsung 10W and Apple 7.5W charging modes in addition to the older 5W charge.

Simply rest your wireless compatible phone\* on the ARC80 wireless charger for a FAST CONVENIENT CHARGE. With up to 10W of charging power ARC80 is one of the fastest wireless chargers available.

Reversible Type A USB Blue LED - 5V Standard Fast Charge Green LED - Power Delivery 9V Charge Patented Replaceable Cartridge Available across the full OE product portfolio