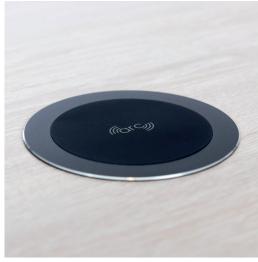

## arc80

ARC80 from OE Electrics offers the latest generation in wireless charging, providing a clean and convenient way to charge your phone. Our in surface wireless charger is specifically designed to work with both Samsung 10W and Apple 7.5W charging modes in addition to the older 5W charge.

Simply rest your wireless compatible phone\* on the ARC80 wireless charger for a FAST CONVENIENT CHARGE. With up to 10W of charging power ARC80 is one of the fastest wireless chargers available.

Reversible Type A USB Blue LED - 5V Standard Fast Charge Green LED - Power Delivery 9V Charge Patented Replaceable Cartridge Available across the full OE product portfolio