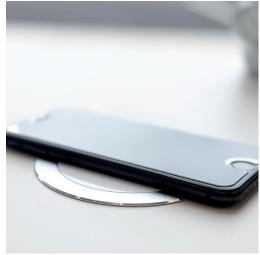

## arc80

ARC80 from OE Electrics offers the latest generation in wireless charging, providing a clean and convenient way to charge your phone. Our in surface wireless charger is specifically designed to work with both Samsung 10W and Apple 7.5W charging modes in addition to the older 5W charge.

Simply rest your wireless compatible phone\* on the ARC80 wireless charger for a FAST CONVENIENT CHARGE. With up to 10W of charging power ARC80 is one of the fastest wireless chargers available.

Reversible Type A USB Blue LED - 5V Standard Fast Charge Green LED - Power Delivery 9V Charge Patented Replaceable Cartridge Available across the full OE product portfolio