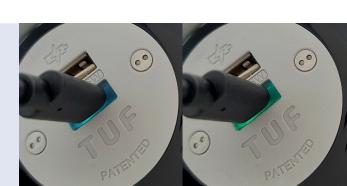

Simply rest your wireless compatible phone\* on the ARC80 wireless charger for a FAST CONVENIENT CHARGE. With up to 10W of charging power ARC80 is one of the fastest wireless chargers available.

Reversible Type A USB Blue LED - 5V Standard Fast Charge Green LED - Power Delivery 9V Charge Patented Replaceable Cartridge Available across the full OE product portfolio