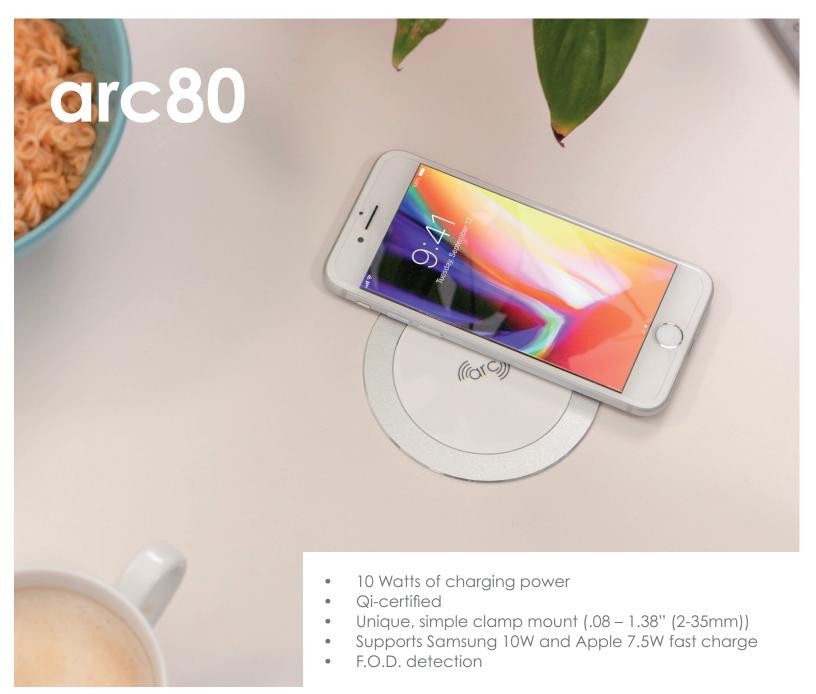

## arc80

ARC80 from OE Electrics offers the latest generation in wireless charging, providing a clean and convenient way to charge your phone. Our in surface wireless charger is specifically designed to work with both Samsung 10W and Apple 7.5W charging modes in addition to the older 5W charge.

Simply rest your wireless compatible phone\* on the ARC80 wireless charger for a FAST CONVENIENT CHARGE. With up to 10W of charging power ARC80 is one of the fastest wireless chargers available.

Reversible Type A USB Blue LED - 5V Standard Fast Charge Green LED - Power Delivery 9V Charge Patented Replaceable Cartridge Available across the full OE product portfolio