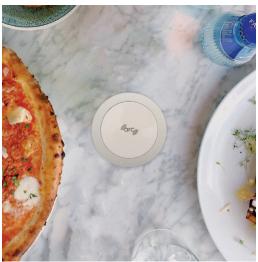

## arc80

ARC80 from OE Electrics offers the latest generation in wireless charging, providing a clean and convenient way to charge your phone. Our in surface wireless charger is specifically designed to work with both Samsung 10W and Apple 7.5W charging modes in addition to the older 5W charge.

Simply rest your wireless compatible phone\* on the ARC80 wireless charger for a FAST CONVENIENT CHARGE. With up to 10W of charging power ARC80 is one of the fastest wireless chargers available.

Reversible Type A USB Blue LED - 5V Standard Fast Charge Green LED - Power Delivery 9V Charge Patented Replaceable Cartridge Available across the full OE product portfolio