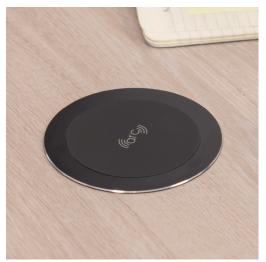

## arc80

ARC80 from OE Electrics offers the latest generation in wireless charging, providing a clean and convenient way to charge your phone. Our in surface wireless charger is specifically designed to work with both Samsung 10W and Apple 7.5W charging modes in addition to the older 5W charge.

Simply rest your wireless compatible phone\* on the ARC80 wireless charger for a FAST CONVENIENT CHARGE. With up to 10W of charging power ARC80 is one of the fastest wireless chargers available.

Reversible Type A USB Blue LED - 5V Standard Fast Charge Green LED - Power Delivery 9V Charge Patented Replaceable Cartridge Available across the full OE product portfolio