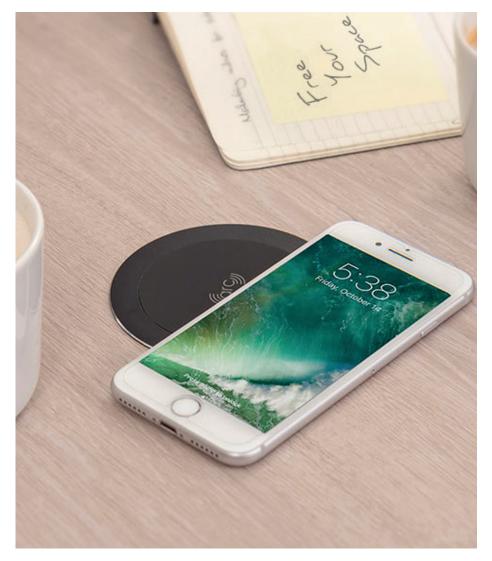

## arc80

ARC80 from OE Electrics offers the latest generation in wireless charging, providing a clean and convenient way to charge your phone. Our in surface wireless charger is specifically designed to work with both Samsung 10W and Apple 7.5W charging modes in addition to the older 5W charge.

Simply rest your wireless compatible phone\* on the ARC80 wireless charger for a FAST CONVENIENT CHARGE. With up to 10W of charging power ARC80 is one of the fastest wireless chargers available.

Reversible Type A USB Blue LED - 5V Standard Fast Charge Green LED - Power Delivery 9V Charge Patented Replaceable Cartridge Available across the full OE product portfolio