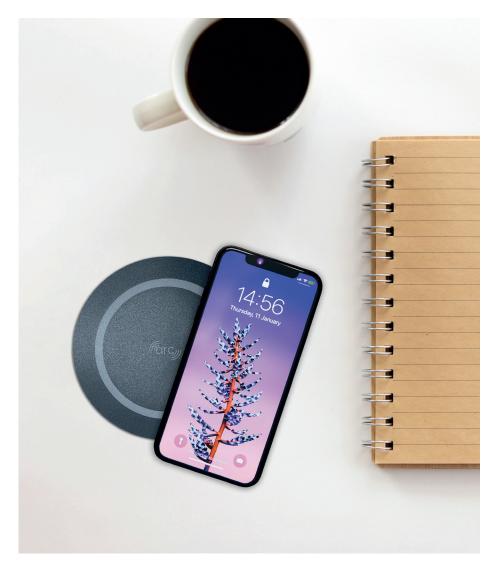

## arc-H LD

The ARC-H (LD) sub-surface wireless charger offers the ultimate in charging convenience. Designed with a charging range of .78-1.18" (20-30mm), ARC-H (LD) can be installed without the need to cut into work surfaces.