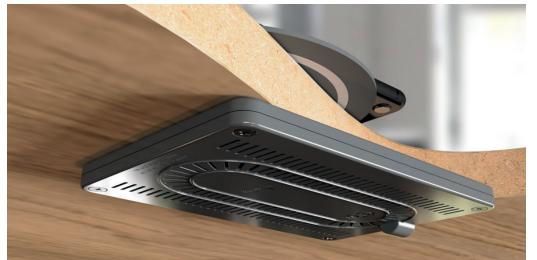

## arc-H LD

The ARC-H (LD) sub-surface wireless charger offers the ultimate in charging convenience. Designed with a charging range of .78-1.18" (20-30mm), ARC-H (LD) can be installed without the need to cut into work surfaces.

OE's patented design uses a resonant coil to focus the energy field and provide maximum efficiency and the fastest possible charging speeds. ARC-H (LD) has been designed for the easiest of installations.