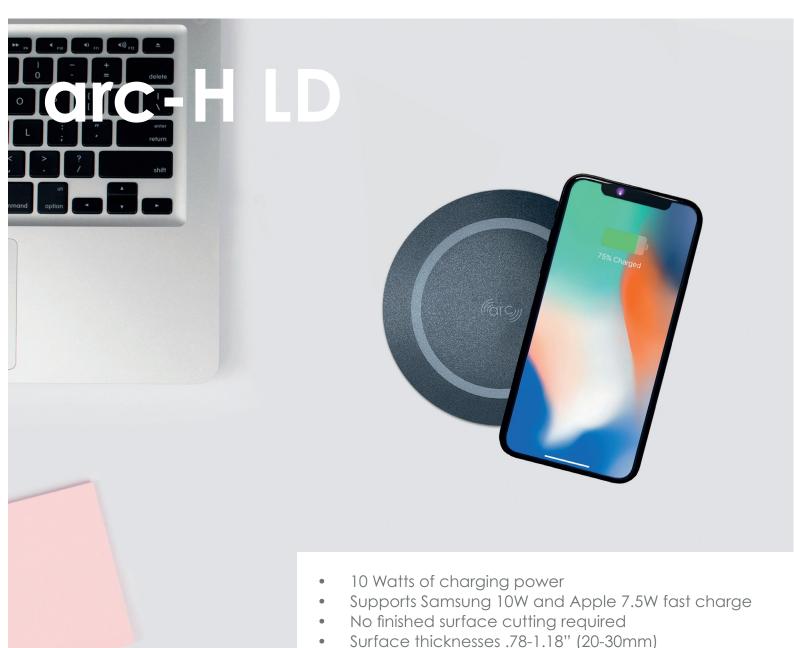

## arc-H LD

The ARC-H (LD) sub-surface wireless charger offers the ultimate in charging convenience. Designed with a charging range of .78-1.18" (20-30mm), ARC-H (LD) can be installed without the need to cut into work surfaces.

- Surface thicknesses .78-1.18" (20-30mm)
- F.O.D. detection