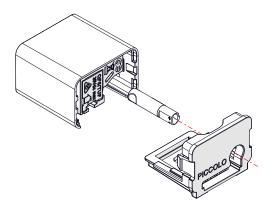

# **INSTR1266**

PICCOLO DC installation instructions

Stick rubber pad to PICCOLO base

Place PICCOLO on surface and insert mounting bracket

Tighten screws