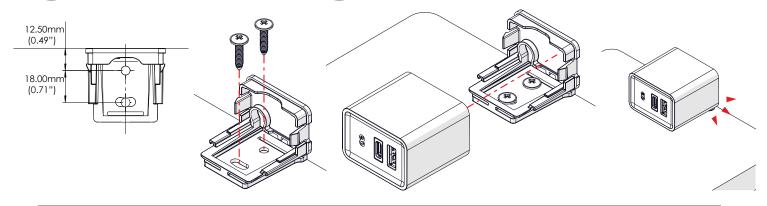

#### **Screw Down - On surface** (Screw hole is 5mm (0.20"), suitable for < No. 10 screw)

Screw PICCOLO base to surface using dimensions below

Slide PICCOLO body onto base until 'click' is heard