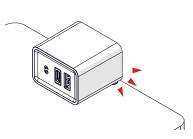

### Velcro (suitable for any pole size ideally 40-60mm\* (1.57"- 2.36"))

- Stick rubber pad to PICCOLO base
- Thread Velcro through 2 slots
- Slide PICCOLO body onto base until 'click' is heard

4 ) Wrap Velcro around pole

\*Optional: For poles below 40mm, trim off excess velcro when fitted for a neater finish