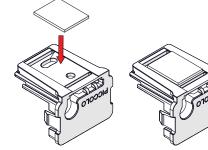

# **INSTR1266**

PICCOLO DC installation instructions

Stick rubber pad to PICCOLO base

Place PICCOLO on surface and insert mounting bracket

Tighten screws

### Velcro (suitable for any pole size ideally 40-60mm\* (1.57"- 2.36"))

- Stick rubber pad to PICCOLO base
- Thread Velcro through 2 slots
- Slide PICCOLO body onto base until 'click' is heard

4 ) Wrap Velcro around pole