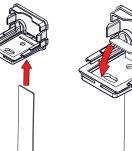

#### **Screw Down - On surface** (Screw hole is 5mm (0.20"), suitable for < No. 10 screw)

Screw PICCOLO base to surface using dimensions below

Slide PICCOLO body onto base until 'click' is heard

### **Screw Down - Under surface** (Screw hole is 5mm (0.20"), suitable for < No. 10 screw)

Screw PICCOLO base to surface using dimensions below

Slide PICCOLO body onto base until 'click' is heard