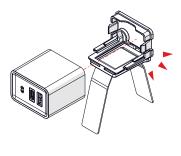

# **INSTR1266**

PICCOLO DC installation instructions

Stick rubber pad to PICCOLO base

Place PICCOLO on surface and insert mounting bracket

Tighten screws