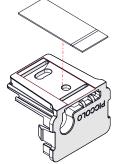

#### Stick Down

- Remove film from one side of fixing strip
- Align with highlighted area on PICCOLO base and stick down
- Remove film from other side of fixing strip

- Place PICCOLO base on surface
- 5 ) Slide PICCOLO body onto base until 'click' is heard