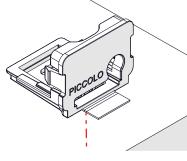

### Velcro (suitable for any pole size ideally 40-60mm\* (1.57"- 2.36"))

- Stick rubber pad to PICCOLO base
- Thread Velcro through 2 slots
- Slide PICCOLO body onto base until 'click' is heard

4 ) Wrap Velcro around pole

\*Optional: For poles below 40mm, trim off excess velcro when fitted for a neater finish