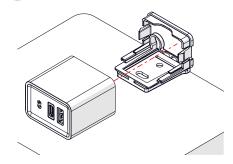

## **Extracting GST08 Cable**

Lift GST08 cable from Piccolo body

Slide GST08 cable through cable exit in Piccolo back

Place Piccolo in desired location