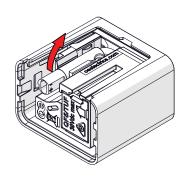

## **Extracting GST08 Cable**

Lift GST08 cable from Piccolo body

Slide GST08 cable through cable exit in Piccolo back

Place Piccolo in desired location