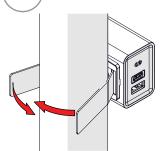

### Velcro (suitable for any pole size ideally 40-60mm\* (1.57"- 2.36"))

- Stick rubber pad to PICCOLO base
- Thread Velcro through 2 slots
- Slide PICCOLO body onto base until 'click' is heard

4 ) Wrap Velcro around pole