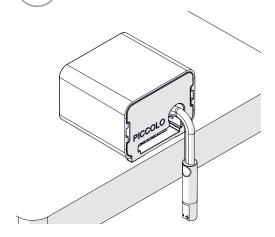

## **Extracting GST08 Cable**

Lift GST08 cable from Piccolo body

Slide GST08 cable through cable exit in Piccolo back

Place Piccolo in desired location