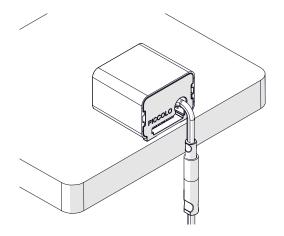

## **Extracting GST08 Cable**

Lift GST08 cable from Piccolo body

Slide GST08 cable through cable exit in Piccolo back

Place Piccolo in desired location