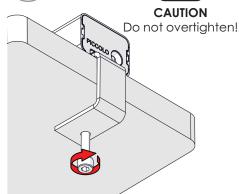

### **Screw Down - Under surface** (Screw hole is 5mm (0.20"), suitable for < No. 10 screw)

Screw PICCOLO base to surface using dimensions below

Slide PICCOLO body onto base until 'click' is heard