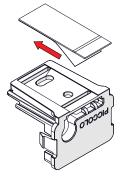

#### Stick Down

- Remove film from one side of fixing strip
- Align with highlighted area on PICCOLO base and stick down
- Remove film from other side of fixing strip

- Place PICCOLO base on surface
- 5 ) Slide PICCOLO body onto base until 'click' is heard