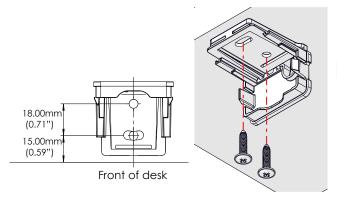

### **Screw Down - Under surface** (Screw hole is 5mm (0.20"), suitable for < No. 10 screw)

Screw PICCOLO base to surface using dimensions below

Slide PICCOLO body onto base until 'click' is heard