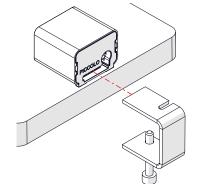

### **Screw Down - Under surface** (Screw hole is 5mm (0.20"), suitable for < No. 10 screw)

Screw PICCOLO base to surface using dimensions below

Slide PICCOLO body onto base until 'click' is heard