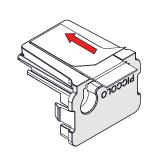

#### **Screw Down - On surface** (Screw hole is 5mm (0.20"), suitable for < No. 10 screw)

Screw PICCOLO base to surface using dimensions below

Slide PICCOLO body onto base until 'click' is heard

### **Screw Down - Under surface** (Screw hole is 5mm (0.20"), suitable for < No. 10 screw)

Screw PICCOLO base to surface using dimensions below

Slide PICCOLO body onto base until 'click' is heard