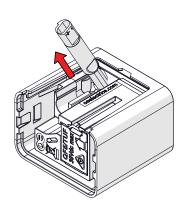

## **Extracting GST08 Cable**

Lift GST08 cable from Piccolo body

Slide GST08 cable through cable exit in Piccolo back

Place Piccolo in desired location