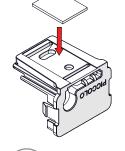

#### Stick Down

- Remove film from one side of fixing strip
- Align with highlighted area on PICCOLO base and stick down
- Remove film from other side of fixing strip

- Place PICCOLO base on surface
- 5 ) Slide PICCOLO body onto base until 'click' is heard