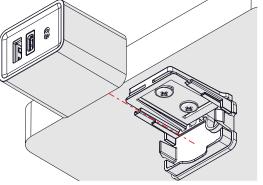

### **Screw Down - Under surface** (Screw hole is 5mm (0.20"), suitable for < No. 10 screw)

Screw PICCOLO base to surface using dimensions below

Slide PICCOLO body onto base until 'click' is heard