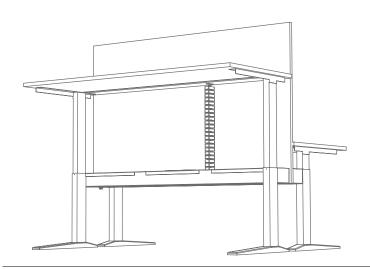

## **Shortening Chain links**

Determine required length. Roll Chain Links over itself and squeeze together. Chains links will separate.

Underside view of Desk

Choose the location of the Easy-Desk-2B on the underside of the Desk. Ensure the Chain Links are straight and locate over an opening in the channel cover plate (if present).