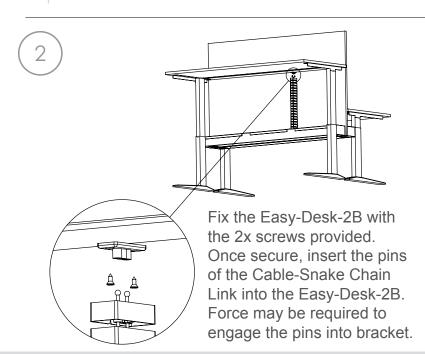

## Cable Snake Kit Contents CHANNEL TO DESK

1x Easy-Desk-28 2x Screws

1x 1.0m Cube MX String (34x Chain Links)

1x E-Mag-MX

## **Shortening Chain links**

Determine required length. Roll Chain Links over itself and squeeze together. Chains links will separate.

Underside view of Desk

Choose the location of the Easy-Desk-2B on the underside of the Desk. Ensure the Chain Links are straight and locate over an opening in the channel cover plate (if present).