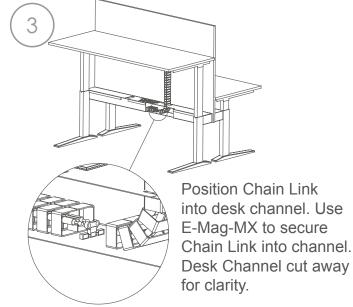

## **Shortening Chain links**

Determine required length. Roll Chain Links over itself and squeeze together. Chains links will separate.

Underside view of Desk

Choose the location of the Easy-Desk-2B on the underside of the Desk. Ensure the Chain Links are straight and locate over an opening in the channel cover plate (if present).

Note: Magnets will not stick to aluminium components.