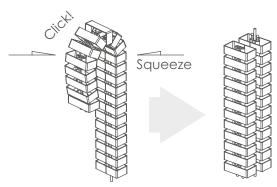

## **Shortening Chain links**

Determine required length. Roll Chain Links over itself and squeeze together. Chains links will separate.

Underside view of Desk

Choose the location of the Easy-Desk-2B on the underside of the Desk. Ensure the Chain Links are straight and locate over an opening in the channel cover plate (if present).