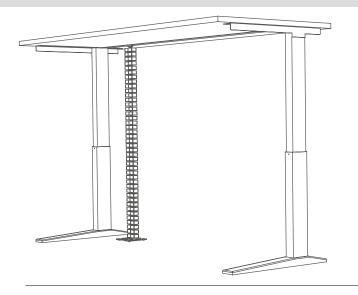

## Cable Snake Kit Contents CUBE MX FREESTANDING

1x Easy-Desk-2B 2x Screws

1x 1.25m Cube MX String (42x Chain Links)

1x Weighted Base

1x E-Mag-2B (Optional)

## **Shortening Chain links**

Determine required length. Roll Chain Links over itself and squeeze together. Chains links will separate.

Choose the location of the Easy-Desk-2B on the underside of the Desk. Please take note where the cables are located on the desk and where the connection is originating from.

Locate a horizontal metal section of the desk frame where the magnet can be attached. To test the strength of the attachment, pull the assembly straight down. If the attachment of the magnet is not secure, test another location along the metal frame and repeat the test.