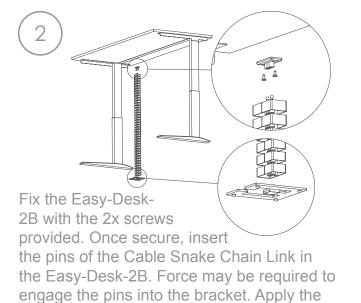

Note: Magnets will not stick to aluminium components.

same technique to assemble the Easy-Floor.