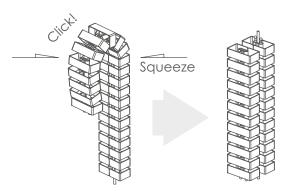

## **Shortening Chain links**

Determine required length. Roll Chain Links over itself and squeeze together. Chains links will separate.

Choose the location of the Easy-Desk-2B on the underside of the Desk. Please take note where the cables are located on the desk and where the connection is originating from.