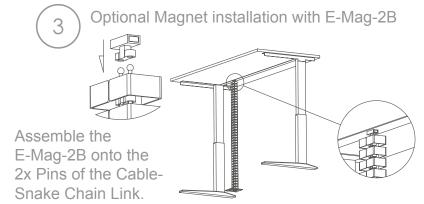

Locate a horizontal metal section of the desk frame where the magnet can be attached. To test the strength of the attachment, pull the assembly straight down. If the attachment of the magnet is not secure, test another location along the metal frame and repeat the test.

Note: Magnets will not stick to aluminium components.

same technique to assemble the Easy-Floor.