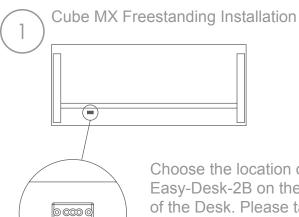

## **Shortening Chain links**

Determine required length. Roll Chain Links over itself and squeeze together. Chains links will separate.

Choose the location of the Easy-Desk-2B on the underside of the Desk. Please take note where the cables are located on the desk and where the connection is originating from.