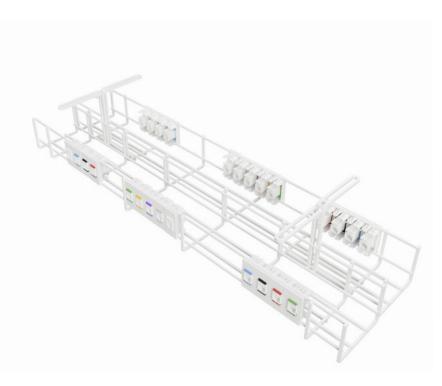

# qiktray

QIKTRAY cable basket offers a unique combination of features: speed of installation, versatility, aesthetics, strength, and reconfigurability unlike anything seen before in a cable management system.

QIKTRAY has been engineered to interface with several OE products; the sum of which are greater than its parts. Create sturdy multitier solutions in seconds without tools, snap in QikFit data/AV components, snap in Powerbox to add power, and add Pathfinder for cable management. Voila! You have a full-service desk power/data/cable management system!

#### Stackable:

- Double tier Single baskets are stackable to create a sturdy double tier system without external brackets.
- Back to back Single baskets can be used back to back for extra capacity where depth is an issues. This is particularly useful on sit/stand desks.