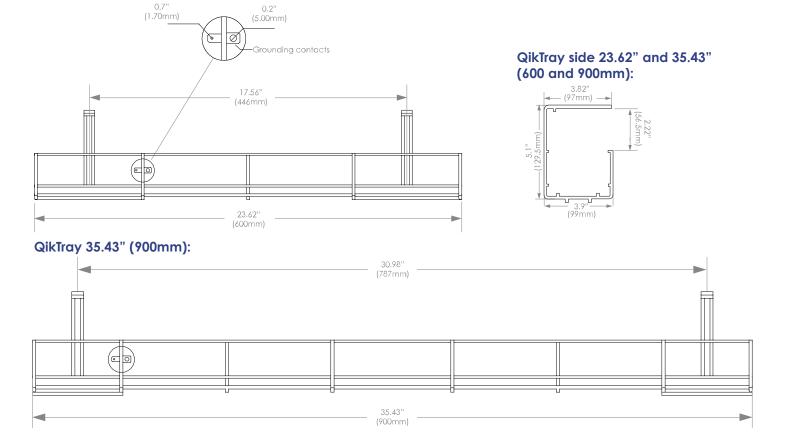

# **Available lengths:**

- 23.62" (600mm) two mounting points
- 35.43" (900mm) two mounting points

# QikTray 23.62" (600mm):