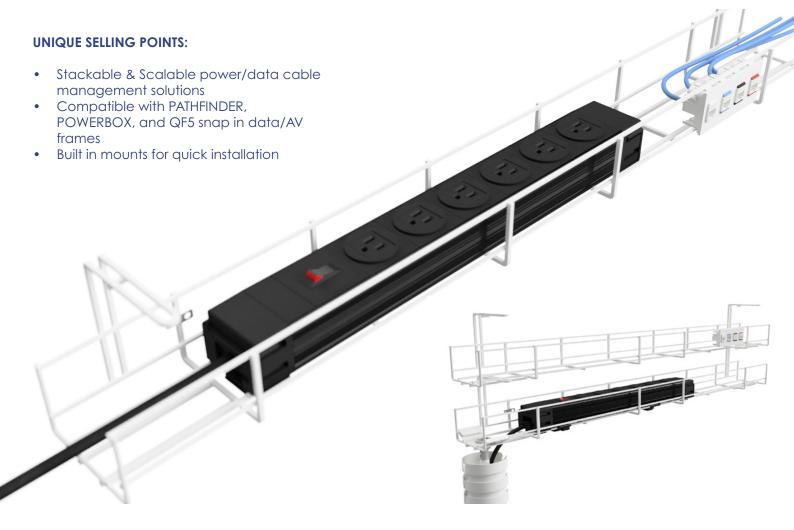

QIKTRAY has been engineered to interface with several OE products; the sum of which are greater than its parts. Create sturdy multitier solutions in seconds without tools, snap in QikFit data/AV components, snap in Powerbox to add power, and add Pathfinder for cable management. Voila! You have a full-service desk power/data/cable management system!

# Compatiblity:

Engineered to interface with other OE systems QikTray easily mates to Pathfinder Umbilical Mounting Bracket for a seamless floor to desk cable management solution. Add Powerbox for a full power solution and OE's QF5 snap in keystone data/AV frames for a full cable management, power and data solution.

## Speed of installation:

Designed to allow compatible power, data and AV accessories to 'snap' directly into the face of the wire basket without the need for extra clips, panels, or adapters. Whether you prefer to assemble a full run prior to mounting or install one desk at a time QikTray makes installation a snap.