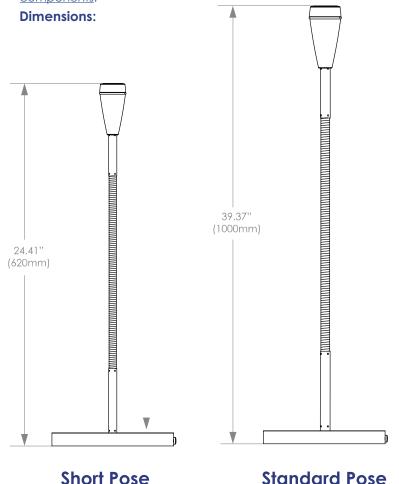

POSE is a unique and versatile solution from the OE design team for providing a conveniently locatable power or USB charging socket in casual seating areas.

POSE is supplied as standard with a flexible chrome goose neck attached to a weighted base, but can also be ordered with bespoke fixings for mounting direct to furniture.