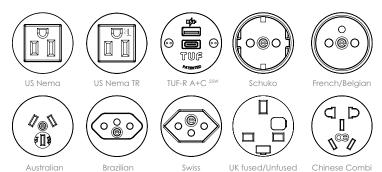

### **Available Modular Components:**

See www.oeelectrics.com for full list of available <u>modular</u> <u>components</u>.

### **Configuration:**

Populate POSE with:

- 42mm power socket, or
- TUF-R A+C 25W USB charger.