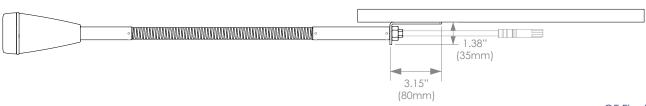

POSE is a unique and versatile solution from the OE design team for providing a conveniently locatable power or USB charging socket in casual seating areas.

POSE is supplied as standard with a flexible chrome goose neck attached to a weighted base, but can also be ordered with bespoke fixings for mounting direct to furniture.

# Pose furniture mounting bracket:

OE Electrics Inc. USA sales@oeelectrics.com; www.oeelectrics.com Tel: 1-(844) 927-0600 toll free