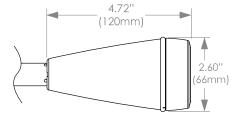

POSE is a unique and versatile solution from the OE design team for providing a conveniently locatable power or USB charging socket in casual seating areas.

POSE is supplied as standard with a flexible chrome goose neck attached to a weighted base, but can also be ordered with bespoke fixings for mounting direct to furniture.

#### Construction:

Housing & fascia - Polycarbonate Goose neck & base - Steel