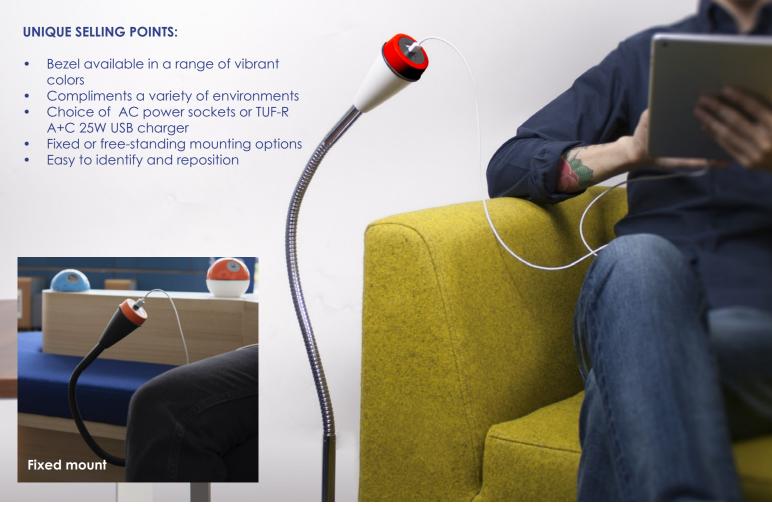

POSE is a unique and versatile solution from the OE design team for providing a conveniently locatable power or USB charging socket in casual seating areas.

POSE is supplied as standard with a flexible chrome goose neck attached to a weighted base, but can also be ordered with bespoke fixings for mounting direct to furniture.

POSE can be supplied with either a black or gray socket fascia, black or white socket housing, and to add a distinctive finishing touch, the standard white socket bezel can be ordered in black or a variety of 8 vibrant colors.

### **Configuration:**

Populate POSE with:

- 42mm power socket, or
- TUF-R A+C 25W USB charger.