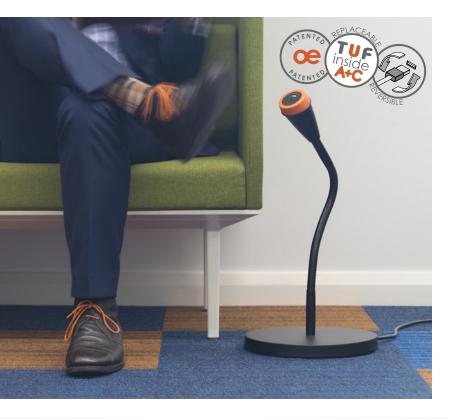

POSE is a unique and versatile solution from the OE design team for providing a conveniently locatable power or USB charging socket in casual seating areas.

POSE is supplied as standard with a flexible chrome goose neck attached to a weighted base, but can also be ordered with bespoke fixings for mounting direct to furniture.

POSE can be supplied with either a black or gray socket fascia, black or white socket housing, and to add a distinctive finishing touch, the standard white socket bezel can be ordered in black or a variety of 8 vibrant colors.