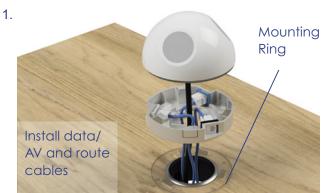

## Mounting

(Can only be fitted to base entry cabled PLUTOs, with either a GST connector or NEMA plug)

3.

OE Electrics Inc. USA sales@oeelectrics.com; www.oeelectrics.com Tel: 1-(844) 927-0600 toll free