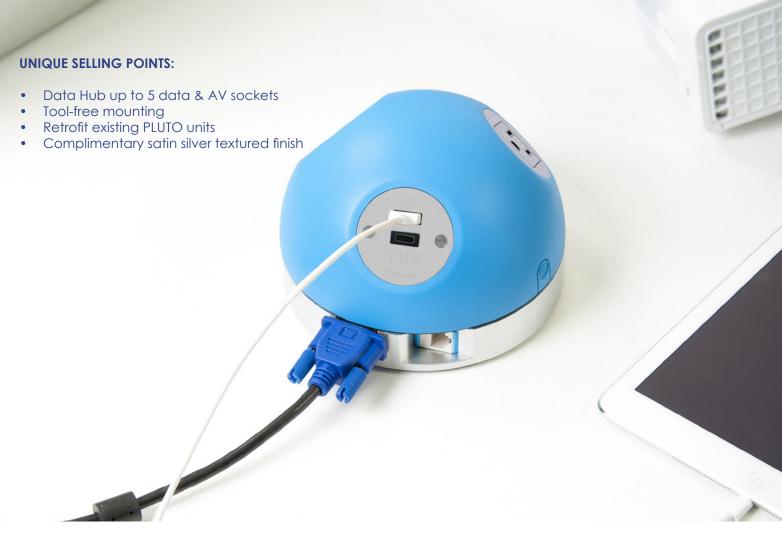

## pluto data cartridge

No longer must your need for data and AV connectivity be limited to in-surface units. PLUTO DATA CARTRIDGE fits neatly to the base of PLUTO power modules without tools and can be supplied pre-installed or retrofitted to existing PLUTO base units.

Just like the standard PLUTO, the DATA CARTRIDGE clamps into a 3.15" (80mm) grommet. Finished in a textured silver, the DATA CARTRIDGE contrasts nicely with both standard and custom colors of Pluto.

With three keystone apertures, a VGA knockout, a Displayport knockout, and secure tie points for cable strain relief, the DATA CARTRIDGE can be shipped fully configured or installed as you choose on site.

## **Configuration**:

PLUTO DATA CARTRIDGE may be configured with a combination of:

- 3 data keystone apertures
- 1 VGA knockout
- 1 Display port knockout

#### Data:

Data/AV with 1.8m / 3m cords can be integrated into PLUTO DATA CARTRIDGE on request. Alternatively, can be supplied with keystone data aperture for site installation of data.