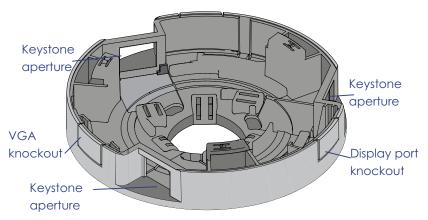

Just like the standard PLUTO, the DATA CARTRIDGE clamps into a 3.15" (80mm) grommet. Finished in a textured silver, the DATA CARTRIDGE contrasts nicely with both standard and custom colors of Pluto.

With three keystone apertures, a VGA knockout, a Displayport knockout, and secure tie points for cable strain relief, the DATA CARTRIDGE can be shipped fully configured or installed as you choose on site.

## **Configuration**:

PLUTO DATA CARTRIDGE may be configured with a combination of:

- 3 data keystone apertures
- 1 VGA knockout
- 1 Display port knockout