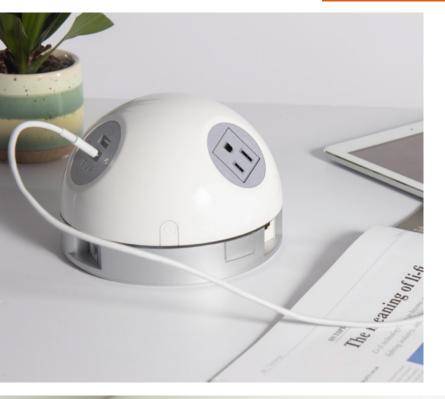

## pluto data cartridge

No longer must your need for data and AV connectivity be limited to in-surface units. PLUTO DATA CARTRIDGE fits neatly to the base of PLUTO power modules without tools and can be supplied pre-installed or retrofitted to existing PLUTO base units.

Just like the standard PLUTO, the DATA CARTRIDGE clamps into a 3.15" (80mm) grommet. Finished in a textured silver, the DATA CARTRIDGE contrasts nicely with both standard and custom colors of Pluto.

With three keystone apertures, a VGA knockout, a Displayport knockout, and secure tie points for cable strain relief, the DATA CARTRIDGE can be shipped fully configured or installed as you choose on site.