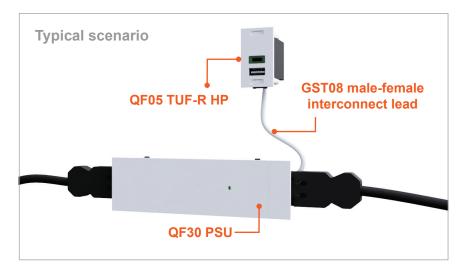

### interconnecting lead

GST08 male to female leads are required to interconnect our ANIMATE system DC power products such as the TUF-HP 72W USB charger, QF30 PSU (Power Supply Unit) and QIKPAC battery. Leads are available in 0.5m, 1m, 1.5m and 2m lengths. Leads must be correctly aligned to slot together easily, do not force connectors together.

The Animate DC power products interconnect via our GST08 male to female leads. OE's GST08 leads connect all Animate low voltage products, including the TUF HP 72W USB charger, the QF30 PSU (Power Supply Unit), and the QIKPAC battery. Each male and female connector is keyed for error-free installation and easily combined for a custom fit. GST08 leads come in standard lengths of 19" (500mm), 39" (1000mm), 59" (1500mm), and 78" (2000mm).