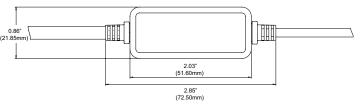

| Cable type           | H03V2V2H2-F   |
|----------------------|---------------|
| Connector type       | GST08i2       |
| Cable cores          | 2 x 0.75mm²   |
| Rated current        | 6A            |
| Rated voltage        | 50V           |
| Lockable             | No            |
| Colour coding        | Green         |
| Cable colour         | White         |
| Cable diameter (max) | 0.21" (5.4mm) |