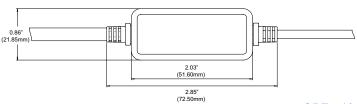

#### **Dimensions**

Align + and - symbols on the adapter to the text on the male and female connectors. **Do not force** connectors together.

GST08 2-way adapter connections can be locked and secured to surfaces using a GST08 Cable Retention Clip.