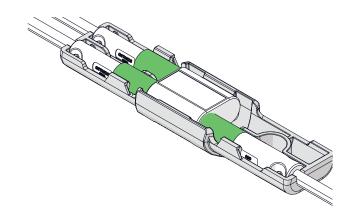

#### **Dimensions**

Align + and - symbols on the adapter to the text on the male and female connectors. **Do not force** connectors together.

GST08 2-way adapter connections can be locked and secured to surfaces using a GST08 Cable Retention Clip.