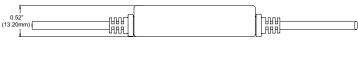

| Cable type           | H03V2V2H2-F   |
|----------------------|---------------|
| Connector type       | GST08i2       |
| Cable cores          | 2 x 0.75mm²   |
| Rated current        | 6A            |
| Rated voltage        | 50V           |
| Lockable             | No            |
| Colour coding        | Green         |
| Cable colour         | White         |
| Cable diameter (max) | 0.21" (5.4mm) |