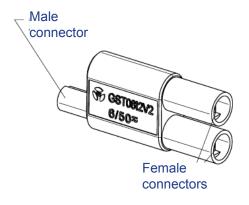

### interconnecting lead

GST08 male to female leads are required to interconnect our ANIMATE system DC power products such as the TUF-HP 72W USB charger, QF30 PSU (Power Supply Unit) and QIKPAC battery. Leads are available in 0.5m, 1m, 1.5m and 2m lengths. Leads must be correctly aligned to slot together easily, do not force connectors together.

The Animate DC power products interconnect via our GST08 male to female leads. OE's GST08 leads connect all Animate low voltage products, including the TUF HP 72W USB charger, the QF30 PSU (Power Supply Unit), and the QIKPAC battery. Each male and female connector is keyed for error-free installation and easily combined for a custom fit. GST08 leads come in standard lengths of 19" (500mm), 39" (1000mm), 59" (1500mm), and 78" (2000mm).