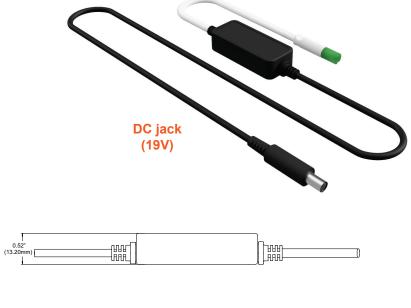

#### convertor cables

The GST08 ARC-G power adapter converts 30V to 9V to enable ARC-G to be compatible with the GST08 DC system and the ANIMATE range of products.

The GST08 to DC jack plug cable converts 30V to 19V to enable ARC-H to be compatible with the GST08 DC system and the ANIMATE range of products.

Compatible with: ARC-H LD

OE Electrics Inc. USA sales@oeelectrics.com; www.oeelectrics.com
Tel: 1-(844) 927-0600 toll free