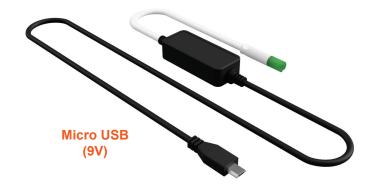

#### convertor cables

The GST08 ARC-G power adapter converts 30V to 9V to enable ARC-G to be compatible with the GST08 DC system and the ANIMATE range of products.

The GST08 to DC jack plug cable converts 30V to 19V to enable ARC-H to be compatible with the GST08 DC system and the ANIMATE range of products.