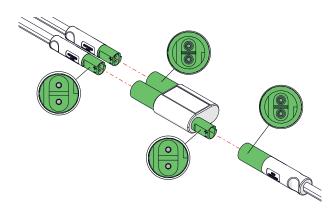

#### 2-way adapter

The GST08 2-way adapter allows ANIMATE's DC system to power two devices from one power source. Cables must be correctly aligned to slot together easily, do not force connectors together.

#### **Dimensions**

Align + and - symbols on the adapter to the text on the male and female connectors. **Do not force** connectors together.

GST08 2-way adapter connections can be locked and secured to surfaces using a GST08 Cable Retention Clip.