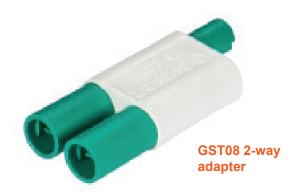

#### 2-way adapter

The GST08 2-way adapter allows ANIMATE's DC system to power two devices from one power source. Cables must be correctly aligned to slot together easily, do not force connectors together.

#### **Dimensions**

Align + and - symbols on the adapter to the text on the male and female connectors. **Do not force** connectors together.

GST08 2-way adapter connections can be locked and secured to surfaces using a GST08 Cable Retention Clip.