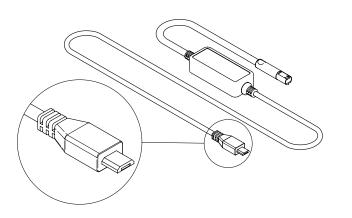

### interconnecting lead

GST08 male to female leads are required to interconnect our ANIMATE system DC power products such as the TUF-HP 72W USB charger, QF30 PSU (Power Supply Unit) and QIKPAC battery. Leads are available in 0.5m, 1m, 1.5m and 2m lengths. Leads must be correctly aligned to slot together easily, do not force connectors together.

The Animate DC power products interconnect via our GST08 male to female leads. OE's GST08 leads connect all Animate low voltage products, including the TUF HP 72W USB charger, the QF30 PSU (Power Supply Unit), and the QIKPAC battery. Each male and female connector is keyed for error-free installation and easily combined for a custom fit. GST08 leads come in standard lengths of 19" (500mm), 39" (1000mm), 59" (1500mm), and 78" (2000mm).