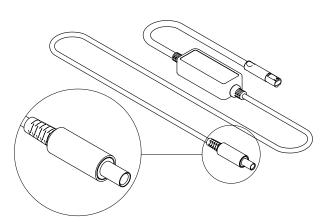

### interconnecting lead

GST08 male to female leads are required to interconnect our ANIMATE system DC power products such as the TUF-HP 72W USB charger, QF30 PSU (Power Supply Unit) and QIKPAC battery. Leads are available in 0.5m, 1m, 1.5m and 2m lengths. Leads must be correctly aligned to slot together easily, do not force connectors together.

The Animate DC power products interconnect via our GST08 male to female leads. OE's GST08 leads connect all Animate low voltage products, including the TUF HP 72W USB charger, the QF30 PSU (Power Supply Unit), and the QIKPAC battery. Each male and female connector is keyed for error-free installation and easily combined for a custom fit. GST08 leads come in standard lengths of 19" (500mm), 39" (1000mm), 59" (1500mm), and 78" (2000mm).