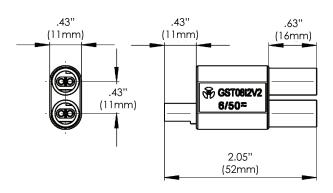

| Cable type           | H03V2V2H2-F   |
|----------------------|---------------|
| Connector type       | GST08i2       |
| Cable cores          | 2 x 0.75mm²   |
| Rated current        | 6A            |
| Rated voltage        | 50V           |
| Lockable             | No            |
| Colour coding        | Green         |
| Cable colour         | White         |
| Cable diameter (max) | 0.21" (5.4mm) |