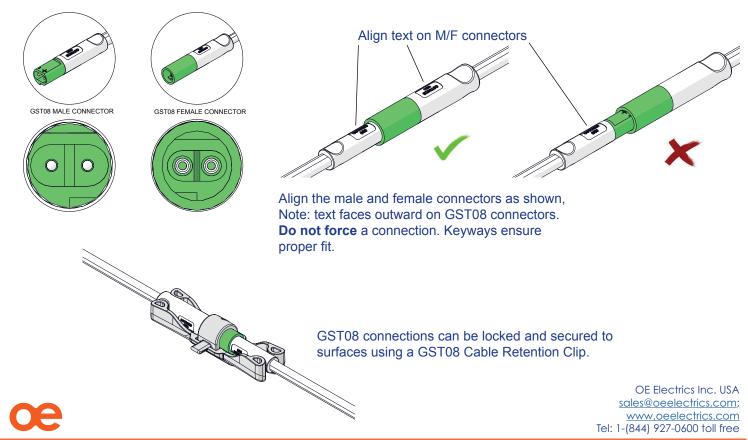

### interconnecting lead

GST08 male to female leads are required to interconnect our ANIMATE system DC power products such as the TUF-HP 72W USB charger, QF30 PSU (Power Supply Unit) and QIKPAC battery. Leads are available in 0.5m, 1m, 1.5m and 2m lengths. Leads must be correctly aligned to slot together easily, do not force connectors together.

The Animate DC power products interconnect via our GST08 male to female leads. OE's GST08 leads connect all Animate low voltage products, including the TUF HP 72W USB charger, the QF30 PSU (Power Supply Unit), and the QIKPAC battery. Each male and female connector is keyed for error-free installation and easily combined for a custom fit. GST08 leads come in standard lengths of 19" (500mm), 39" (1000mm), 59" (1500mm), and 78" (2000mm).

#### **Dimensions**

Align + and - symbols on the adapter to the text on the male and female connectors. **Do not force** connectors together.

GST08 2-way adapter connections can be locked and secured to surfaces using a GST08 Cable Retention Clip.