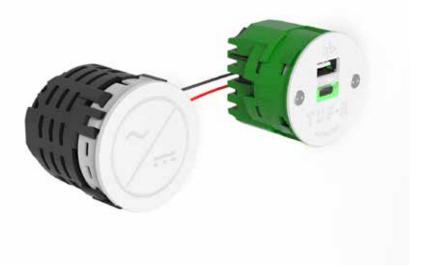

# **Canister PSU**

OE's Canister PSU is a dedicated 70W AC/DC power supply driving our TUF HP A+C (high-power) USB charging socket. Easily capable of powering today's laptops via the USB C port OE's TUF HP has plenty of power left to fast charge phones and tablets via the USB A port.

Canister PSU will fit into most OE power modules, installed next to the TUF HP A+C cartridge. The canister replaces a standard AC power socket removing the need for an external DC power source.

The Canister PSU blends high-power USB charging into your favorite OE products seamlessly. Dress up your chosen OE power module with an embossed "AC/DC" fascia or keep things clean with a smooth fascia. The Canister PSU pairs perfectly with the AC sockets in black or gray.