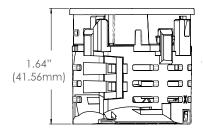

tput Power                   | 70W Max                                  |
| Output Voltage                 | 30V DC                                   |
| Output Current Rated           | 2.34A                                    |
| Standby Power                  | 0.1W / 0.27W with TUF HP                 |
| Efficiency                     | 93% Max                                  |
| Over Current<br>Protection     | Yes                                      |
| Short Circuit Protection       | Yes                                      |
| Over Temperature<br>Protection | Yes                                      |
| Certifications - Safety        | UL/IEC 62368-1:2014                      |
| Certifications - EMC           | EN IEC 61204-3 : 2018<br>FCC part 15 (B) |

#### **Dimensions**







# **Canister PSU**

OE's Canister PSU is a dedicated 70W AC/DC power supply driving our TUF HP A+C (high-power) USB charging socket. Easily capable of powering today's laptops via the USB C port OE's TUF HP has plenty of power left to fast charge phones and tablets via the USB A port.

Canister PSU will fit into most OE power modules, installed next to the TUF HP A+C cartridge. The canister replaces a standard AC power socket removing the need for an external DC power source.

The Canister PSU blends high-power USB charging into your favorite OE products seamlessly. Dress up your chosen OE power module with an embossed "AC/DC" fascia or keep things clean with a smooth fascia. The Canister PSU pairs perfectly with the AC sockets in black or gray.

Canister PSU meets the latest US level