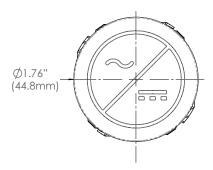

Output Power                   | 70W Max                                  |
| Output Voltage                 | 30V DC                                   |
| Output Current Rated           | 2.34A                                    |
| Standby Power                  | 0.1W / 0.27W with TUF HP                 |
| Efficiency                     | 93% Max                                  |
| Over Current<br>Protection     | Yes                                      |
| Short Circuit Protection       | Yes                                      |
| Over Temperature<br>Protection | Yes                                      |
| Certifications - Safety        | UL/IEC 62368-1:2014                      |
| Certifications - EMC           | EN IEC 61204-3 : 2018<br>FCC part 15 (B) |

#### **Dimensions**







# **Canister PSU**

OE's Canister PSU is a dedicated 70W AC/DC power supply driving our TUF HP A+C (high-power) USB charging socket. Easily capable of powering today's laptops via the USB C port OE's TUF HP has plenty of power left to fast charge phones and tablets via the USB A port.

Canister PSU will fit into most OE power modules, installed next to the TUF HP A+C cartridge. The canister replaces a standard AC power socket removing the need for an external DC power source.

The Canister PSU blends high-power USB charging into your favorite OE products seamlessly. Dress up your chosen OE power module with an embossed "AC/DC" fascia or keep things clean with a smooth fascia. The Canister PSU pairs perfectly with the AC sockets in black or gray.

Canister PSU meets the latest US leve