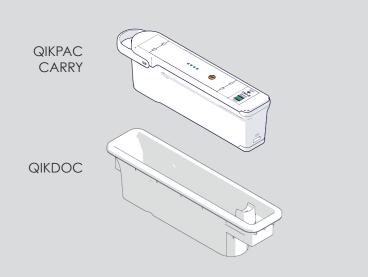

ANIMATE also provides personal power – users grab a QIKPAC CARRY battery and work wherever they need, eliminating anxiety over finding a charging socket when laptop batteries run low.

For even more flexibility - combine the QIKPAC CARRY battery with the accompanying QIKDOC. Users drop their QIKPAC CARRY battery into furniture via integration of the QIKDOC.