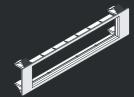

Measure-up your furniture for fitment of our battery with this handy cut-out template! Simply cut along the dotted line & use as an aperture guide:

cut-out area for furniture: 11.41" x 2.18" 290mm x 55.5mm (that's this bit) >>

in this space, you'll add:

**QIKFRAME** 11.81" x 2.55" 300mm x 65mm

**QIKPAC** battery

QIKFIT TUF-R®/HP high-power USB charging unit

QF5 BLANK a removeable blank to fill the space instead of the QIKFIT TUF-R®