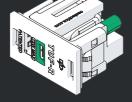

### **INSTANT POWER** HOW DOES IT WORK? A single push-click With integration of a provides instant, QIKFRAME, the QIKPAC battery agile power to your can be mounted in furniture, furniture. effortlessly. POWER ANYWHERE **BATTERY CAPACITY** 240Wh / 66 780 mAh Charge mobile phones, A single QIKPAC battery can tablets & laptops for hours of continuous provide 72W power delivery. use. EASY REMOVAL When the QIKPAC battery starts to run low, the QIKPAC Removal Tool allows quick removal for charging & replacement.