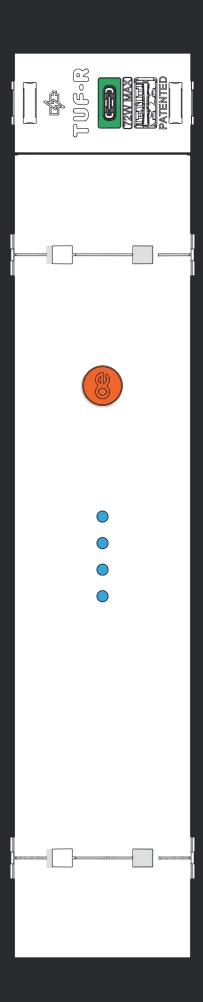

in this space, you'll add:

**QIKFRAME** 11.81" x 2.55" 300mm x 65mm

**QIKPAC** battery

QIKFIT TUF-R®/HP high-power USB charging unit

QF5 BLANK a removeable blank to fill the space instead of the QIKFIT TUF-R®

### **INSTANT POWER** HOW DOES IT WORK? A single push-click With integration of a provides instant, QIKFRAME, the QIKPAC battery agile power to your can be mounted in furniture, furniture. effortlessly. POWER ANYWHERE **BATTERY CAPACITY** 240Wh / 66 780 mAh Charge mobile phones, A single QIKPAC battery can tablets & laptops for hours of continuous provide 72W power delivery. use. EASY REMOVAL When the QIKPAC battery starts to run low, the QIKPAC Removal Tool allows quick removal for charging & replacement.