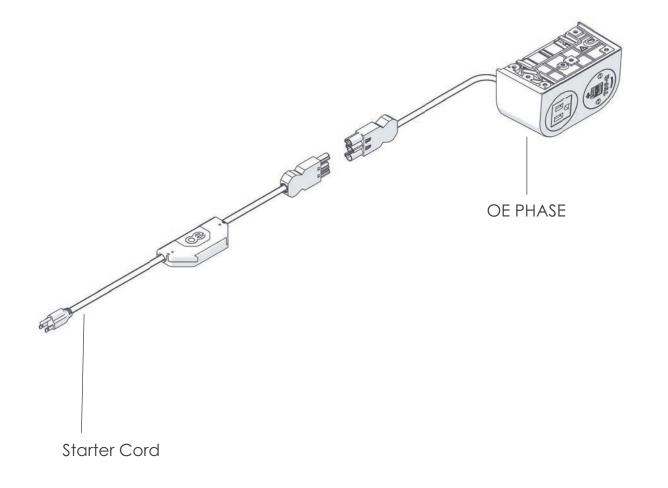

#### **GST** Connector

The male & female GST connectors are the heart of OE's pluggable solutions making Plug-and-Play possible.

#### Starter Cord

The over-current protected starter cords connect OE's complete pluggable solution to the building's power via an outlet.

#### Interconnecting Cord

Interconnecting cords connect power units to adapters and starter cords.