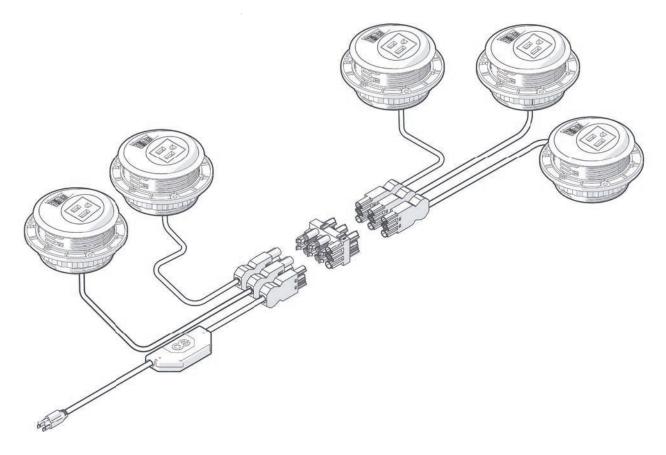

# Power a whole team from one starter cord

OE's pluggable solutions allow you to power up to eight Nema sockets in addition to a plethora of TUF-R USB A+C fast chargers, all from a single starter cord! OE's plug-and-play soft-corded solution allows for ultimate flexibility.

# 5 Way Adapter

For large user groups the 5 way adapter is the perfect solution. All for one and one plug for all!

#### 5 Way Adapter

OE's 5 way adapter allows you to branch our pluggable solution in 5 directions (1 in 5 out.)

14 15

OE Inc. USA

Sales +1-(844)-927-0600

email sales@oeelectrics.com

quotes quotes@oeelectrics.com