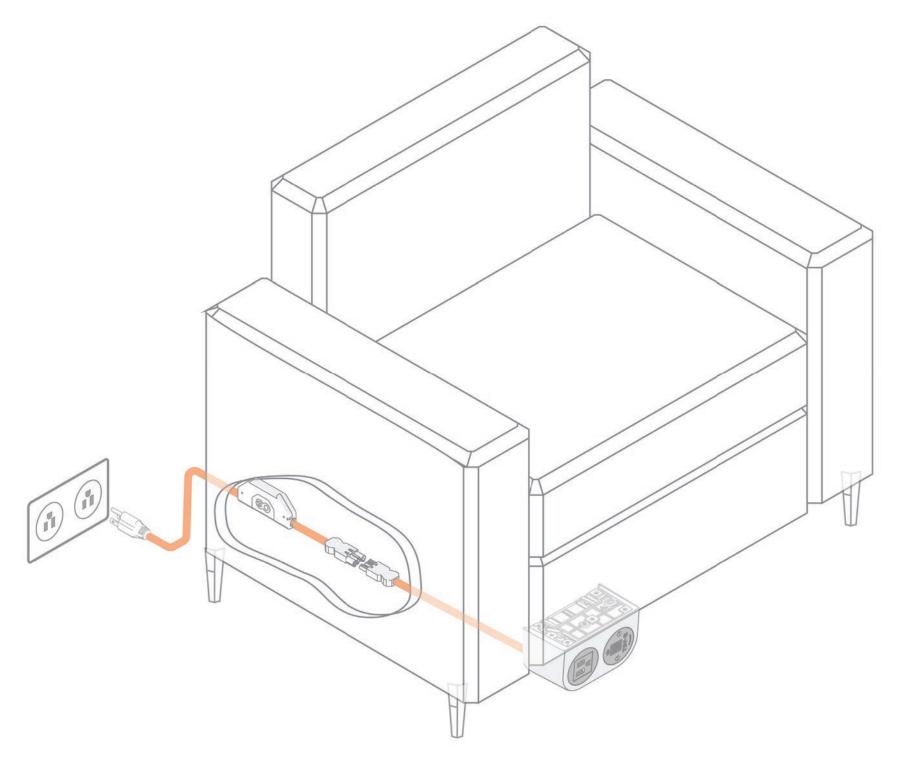

## The Pluggable Solution

OE's PHASE unit installed on soft-seating.

OE's soft-corded systems are plug-and-play simple using our GST connectors and OCP (over-current protection) starter cords.

#### Starter Cord

The over-current protected starter cords connect OE's complete pluggable solution to the building's power via an outlet.