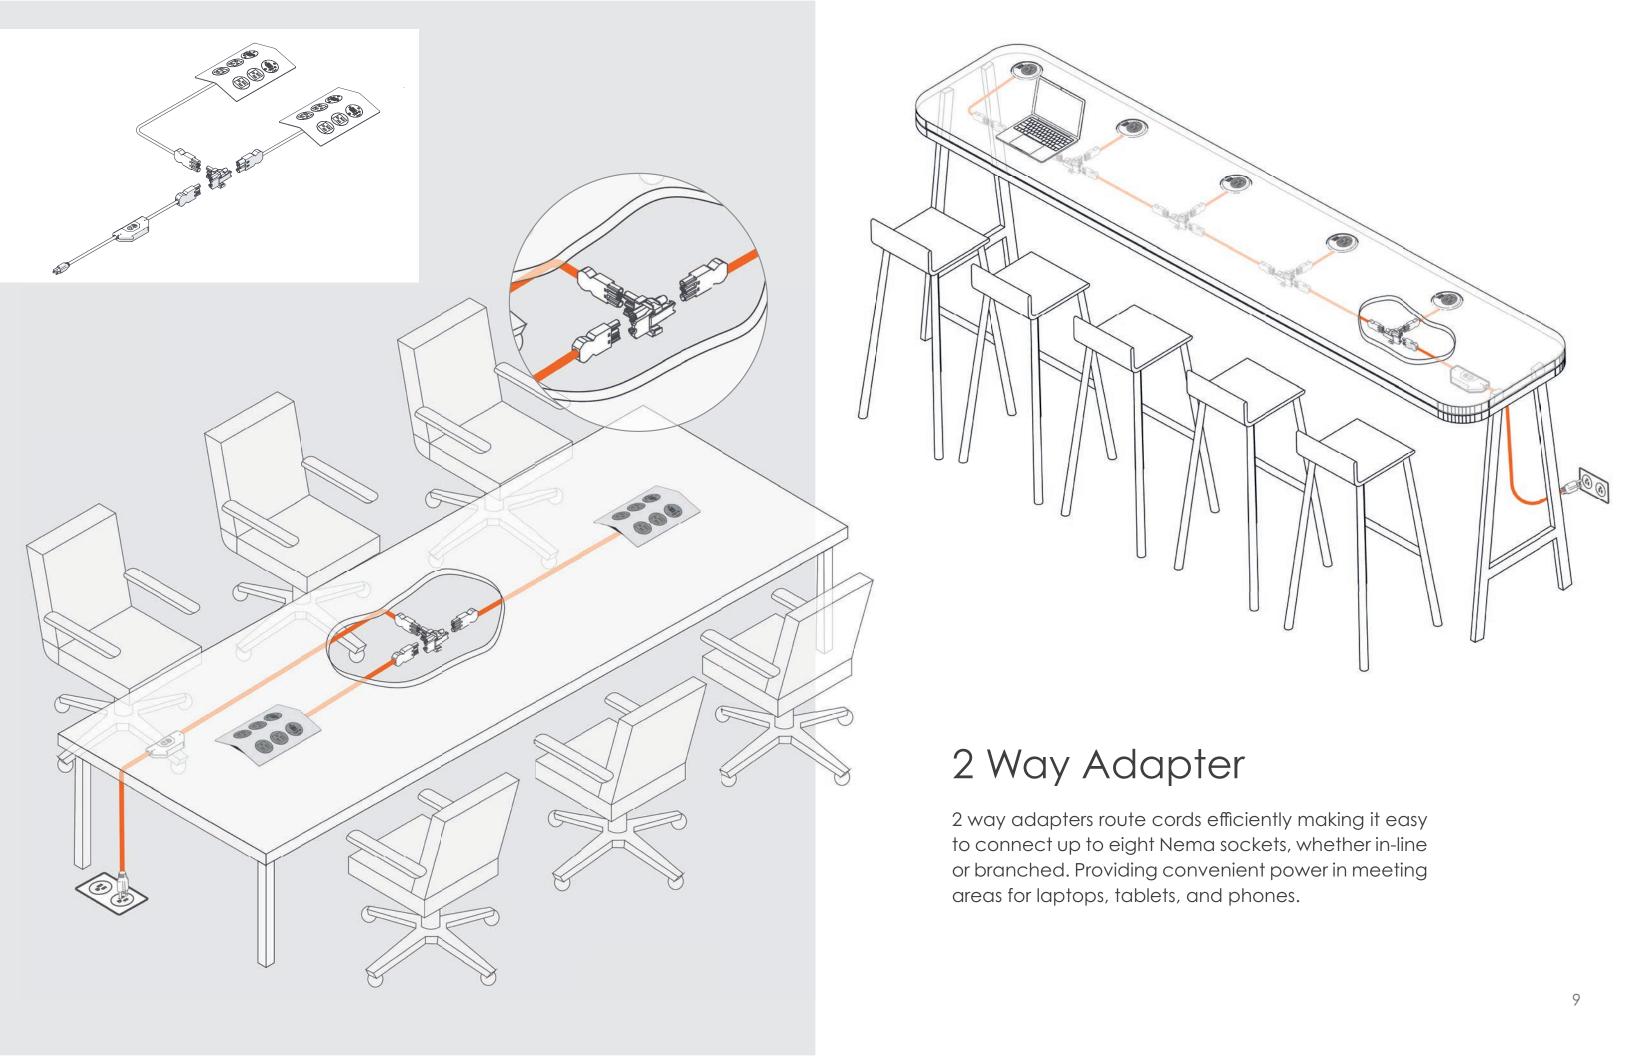

# Power a whole team from one starter cord

OE's pluggable solutions allow you to power up to eight Nema sockets in addition to a plethora of TUF-R USB A+C fast chargers, all from a single starter cord! OE's plug-and-play soft-corded solution allows for ultimate flexibility.

# 3 Way Adapter

For larger spaces, such as grouped workstations or small breakout spaces, OE's pluggable solutions negate the need for multiple starter cords. Simply connect your choice of power units with our 3 way adapter and power a whole team!

#### 2 Way Adapter

OE's 2-way adapter allows you to branch our pluggable solution in 2 directions (1 in 2 out.)