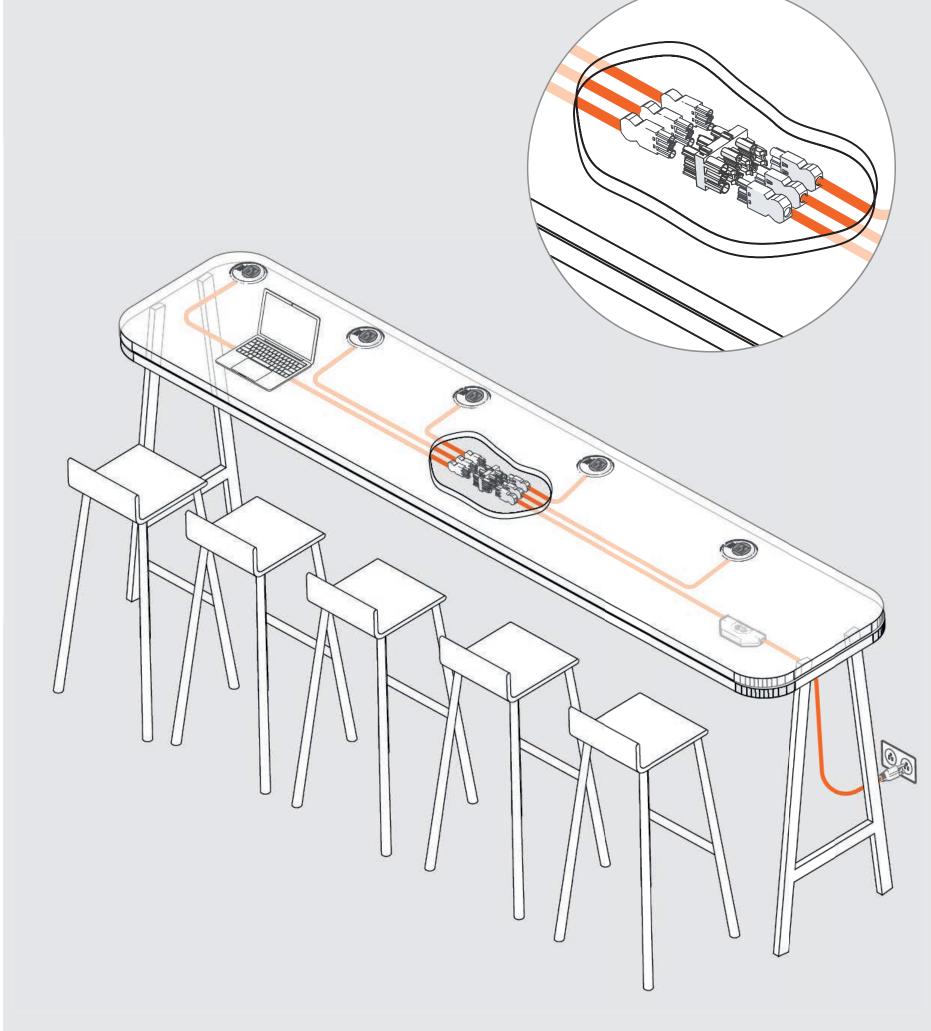

# Power a whole team from one starter cord

OE's pluggable solutions allow you to power up to eight Nema sockets in addition to a plethora of TUF-R USB A+C fast chargers, all from a single starter cord! OE's plug-and-play soft-corded solution allows for ultimate flexibility.

# 3 Way Adapter

For larger spaces, such as grouped workstations or small breakout spaces, OE's pluggable solutions negate the need for multiple starter cords. Simply connect your choice of power units with our 3 way adapter and power a whole team!

#### 3 Way Adapter

OE's 3 way adapter allows you to branch our pluggable solution in 3 directions (1 in 3 out.)