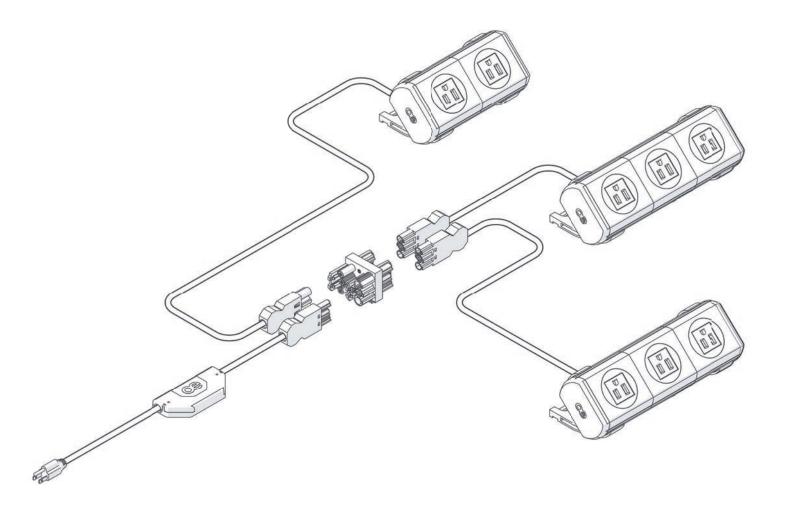

#### 3 Way Adapter

OE's 3 way adapter allows you to branch our pluggable solution in 3 directions (1 in 3 out.)