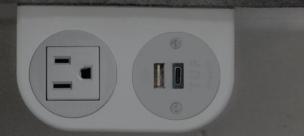

## The Pluggable Solution

OE's PHASE unit installed on soft-seating.

OE's soft-corded systems are plug-and-play simple using our GST connectors and OCP (over-current protection) starter cords.