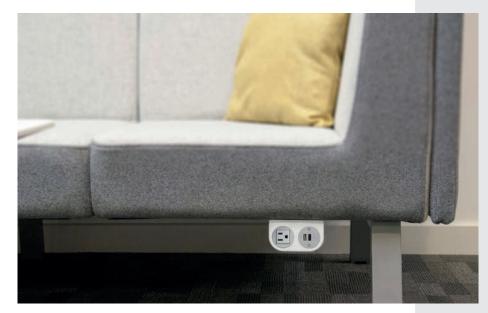

## The Pluggable Solution

OE's PHASE unit installed on soft-seating.

OE's soft-corded systems are plug-and-play simple using our GST connectors and OCP (over-current protection) starter cords.