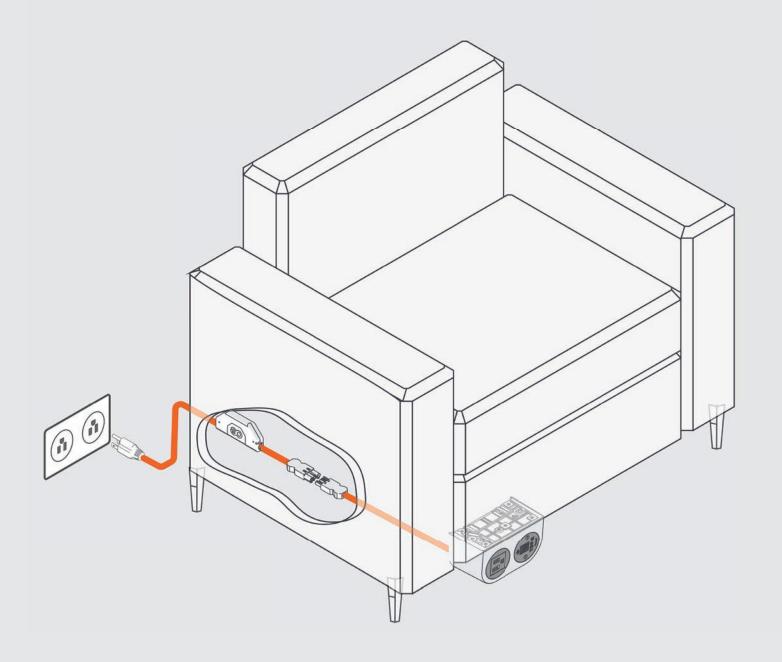

## The Pluggable Solution

OE's PHASE unit installed on soft-seating.

OE's soft-corded systems are plug-and-play simple using our GST connectors and OCP (over-current protection) starter cords.

#### **GST** Connector

The male & female GST connectors are the heart of OE's pluggable solutions making Plug-and-Play possible.

#### Starter Cord

The over-current protected starter cords connect OE's complete pluggable solution to the building's power via an outlet.