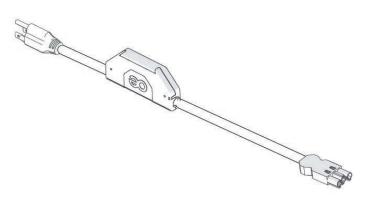

#### Starter Cord

The over-current protected starter cords connect OE's complete pluggable solution to the building's power via an outlet.