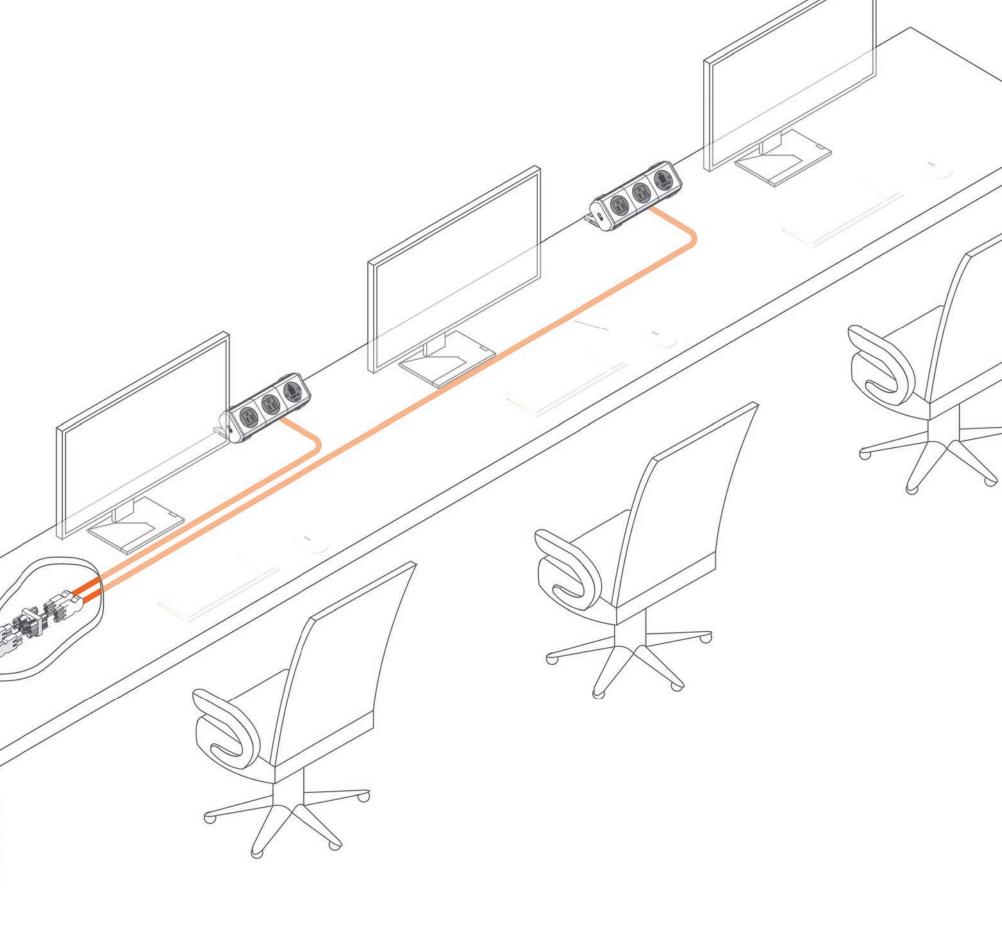

# Power a whole team from one starter cord

OE's pluggable solutions allow you to power up to eight Nema sockets in addition to a plethora of TUF-R USB A+C fast chargers, all from a single starter cord! OE's plug-and-play soft-corded solution allows for ultimate flexibility.

# 3 Way Adapter

For larger spaces, such as grouped workstations or small breakout spaces, OE's pluggable solutions negate the need for multiple starter cords. Simply connect your choice of power units with our 3 way adapter and power a whole team!