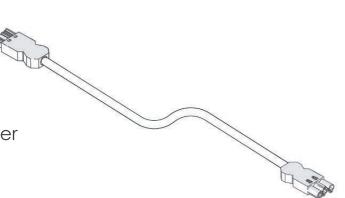

#### Interconnecting Cord

Interconnecting cords connect power units to adapters and starter cords.