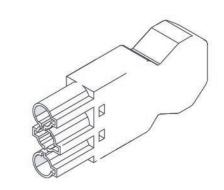

#### **GST** Connector

The male & female GST connectors are the heart of OE's pluggable solutions making Plug-and-Play possible.