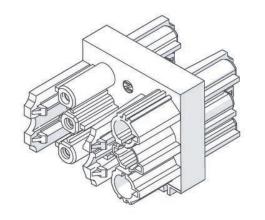

pluggable solutions negate the need for multiple starter cords. Simply connect your choice of power units with our 3 way adapter and power a whole team!







# 5 Way Adapter

For large user groups the 5 way adapter is the perfect solution. All for one and one plug for all!



### Pluggable Components

#### **GST** Connector

The male & female GST connectors are the heart of OE's pluggable solutions making Plug-and-Play possible.



#### Starter Cord

The over-current protected starter cords connect OE's complete pluggable solution to the building's power via an outlet.



#### Interconnecting Cord

Interconnecting cords connect power units to adapters and starter cords.





#### 2 Way Adapter

OE's 2-way adapter allows you to branch our pluggable solution in 2 directions (1 in 2 out.)



#### 3 Way Adapter

OE's 3 way adapter allows you to branch our pluggable solution in 3 directions (1 in 3 out.)



#### 5 Way Adapter

OE's 5 way adapter allows you to branch our pluggable solution in 5 directions (1 in 5 out.)

14 15



OE Inc. USA

Sales +1-(844)-927-0600

email sales@oeelectrics.com

quotes quotes@oeelectrics.com

Website www.oeelectrics.com

#### **OE Locations**

#### OE Electrics Inc (USA)

email: sales@oeelectrics.com 1971 E. Beltline NE, Grand Rapids, MI 49525

#### Europe + rest of world

tel: + 49 175 689 7227 email: global@oeelectrics.co.uk

#### London

tel: + 44 (0) 20 72539738 email: london@oeelectrics.co.uk 1a Briset Street, London, EC1M 5NR

#### Middle East

tel: +971 (0) 50 145 7695 email: info.middle-east@oeelectrics.co.uk

#### OE Elsafe

tel: +61 (0