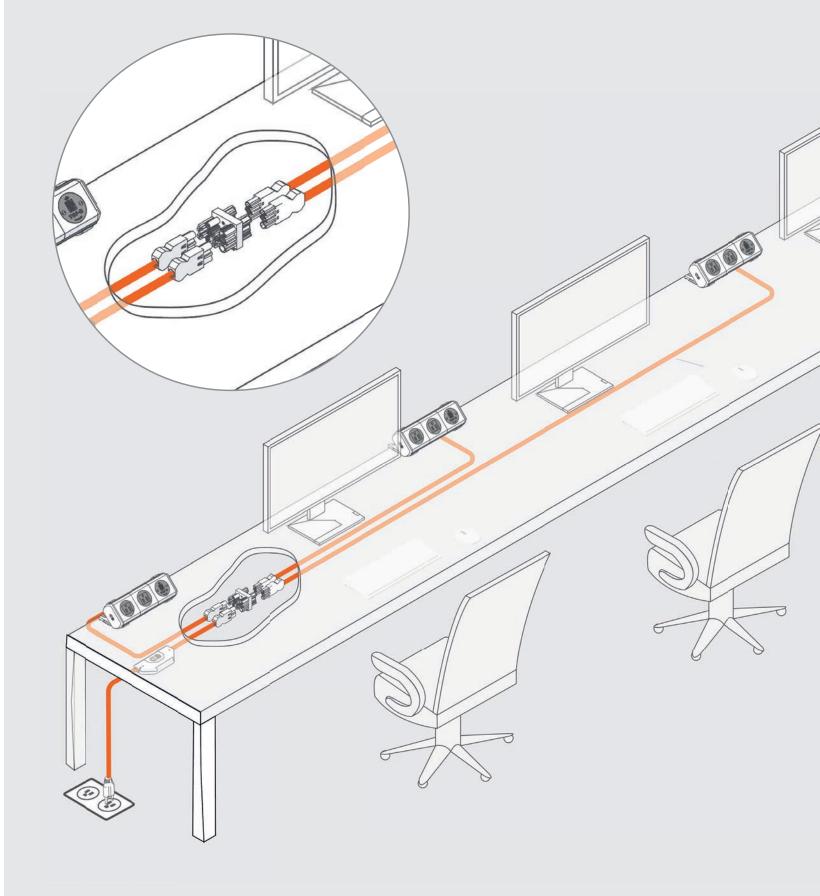

# Power a whole team from one starter cord

OE's pluggable solutions allow you to power up to eight Nema sockets in addition to a plethora of TUF-R USB A+C fast chargers, all from a single starter cord! OE's plug-and-play soft-corded solution allows for ultimate flexibility.

## The Pluggable Solution

OE's PHASE unit installed on soft-seating.

OE's soft-corded systems are plug-and-play simple using our GST connectors and OCP (over-current protection) starter cords.

# 3 Way Adapter

For larger spaces, such as grouped workstations or small breakout spaces, OE's pluggable solutions negate the need for multiple starter cords. Simply connect your choice of power units with our 3 way adapter and power a whole team!