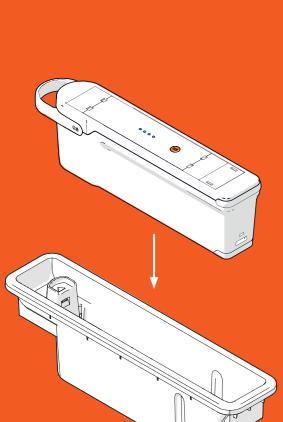

#### **QIKPAC REMOVAL TOOL**

For QIKPACs integrated into furniture, the handy QIKPAC REMOVAL TOOL makes light work of "ejecting" the batteries. Once removed from the furniture, the QIKPAC can be charged using the QIKPAC CHARGER BASE.

#### **QIKPAC CHARGER BASE**

When the QIKPAC batteries are depleted, they can be recharged with the QIKPAC CHARGER BASE. This user-friendly charger base is designed to charge three QIKPAC BATTERY (or QIKPAC CARRY) units at one time. And multiple charger bases can be connected together and powered from a single plug.