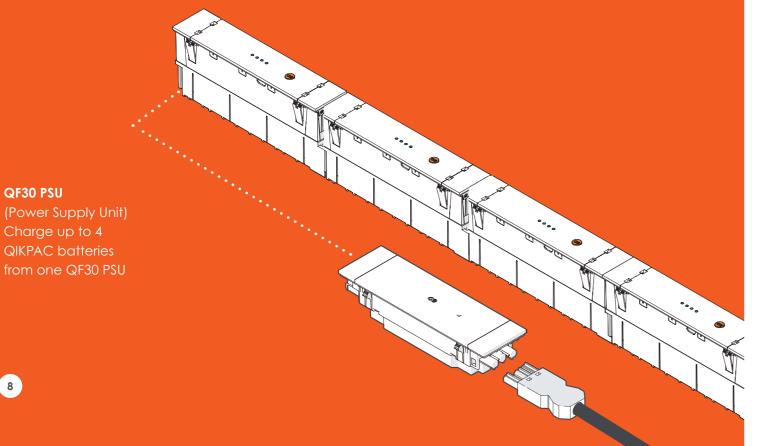

QF30 PSU

bring your furniture to life

QIKPAC batteries can be fitted directly into steel, aluminium or plastic surfaces. With the simple addition of QIKFRAME or QIKFRAME STEEL, the QIKPAC can also be easily integrated into soft furnishings, unlocking mobile power & providing freedom from the old fashioned tether of a power cables & fixed wall sockets.

#### QF30 PSU

A compact modular system, this enables a 70W DC power supply.

Optional: Allows QIKPACs to be charged whilst fixed inside the furniture.

#### QF30 PSU

A compact modular system, this enables a 70W DC power supply.

Optional: Allows QIKPACs to be charged whilst fixed inside the furniture.

**QF05 TUF-R HP** Innovative power

module with high power USB charging!