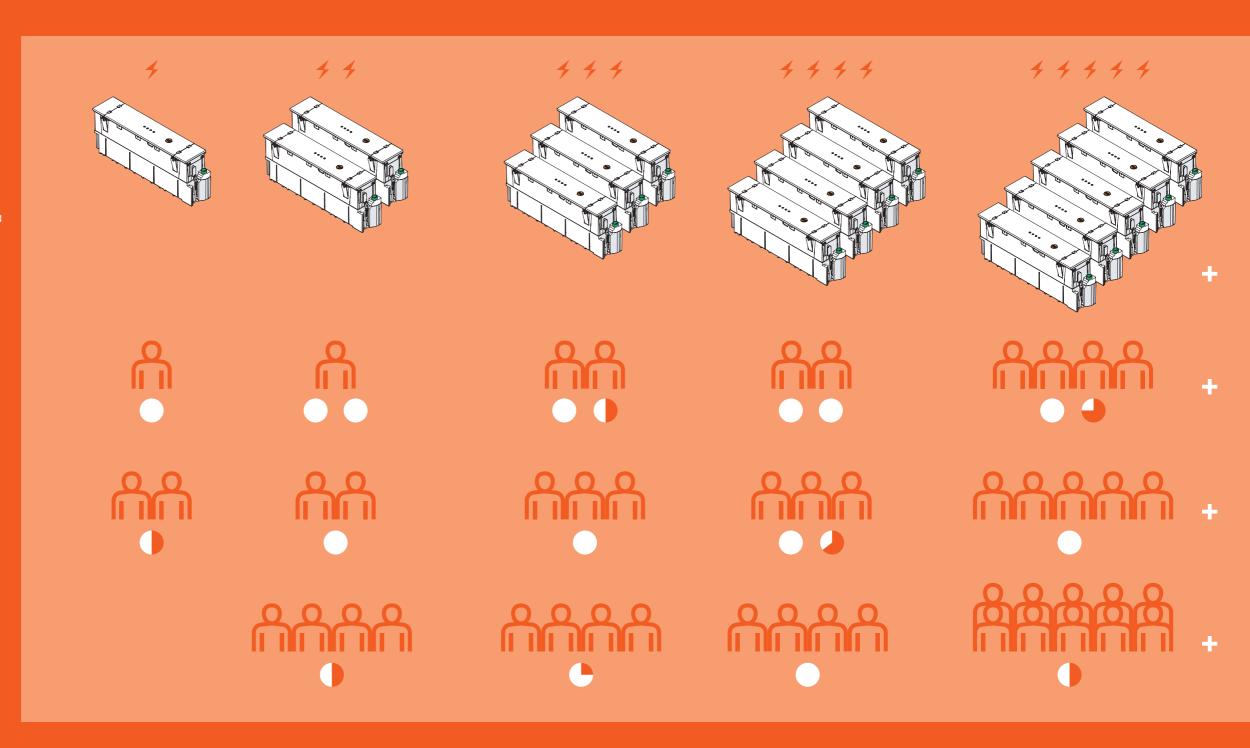

#### **ADAPTABLE & EXPANDABLE**

QIKPAC has been intuitively designed to be used as a single-source powerbank, or connected together to increase overall capacity. When choosing your animate system, the only questions you need to ask are:

#### WHO AM I POWERING AND FOR HOW LONG?

For example, an average person can utilise a single QIKPAC for an entire day of charging power - maybe even more! But, what if you'd rather have even more freedom between charging times? The more QIKPACs in the system, the higher the capacity to charge the user(s) over longer periods of time. This time decreases as more users rely on the same source.

# days between charges

NOTE: this chart is to provide general guidance only. Charging requirements will vary, depending on level of usage and demand between users. Remember, this system is designed to be adaptable, meaning you can add & remove QIKPACs to meet your exact needs!