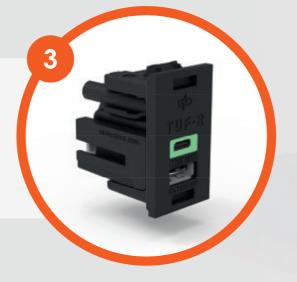

#### **QIKFIT TUF-R®/HP**

This high-power USB charging unit is an ideal addition to a small, single seat or stool.

Providing useful high-power laptop charging in lounges & break-out areas.