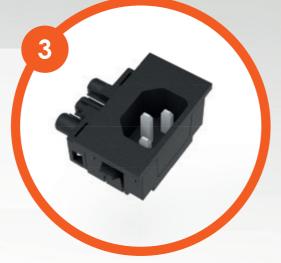

In instances where removing the batteries may not be suitable, the IEC or GST entry options can be built into the furniture. This way, a simple IEC or GST cable (sold by OE) can be used to plug the furniture directly into a power outlet to recharge.

#### **UNPLUG AND PLAY**

Integrating an IEC or GST entry into your ANIMATE solution allows QIKPACs to be charged whilst fixed inside the furniture.

Charge or run your OE ANIMATE install using an C13 IEC or GST 18i3 cable. Simply plug into a wall socket while charging and unplug to unlock freedom furniture.

QF30 PSU

bring your furniture to life

QIKPAC batteries can be fitted directly into steel, aluminium or plastic surfaces. With the simple addition of QIKFRAME or QIKFRAME STEEL, the QIKPAC can also be easily integrated into soft furnishings, unlocking mobile power & providing freedom from the old fashioned tether of a power cables & fixed wall sockets.