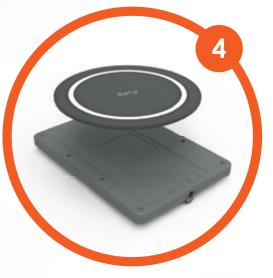

#### QIKDOC

Locate and power desks or furniture from a designated place.

PICCOLO DC

High power USB charging.

ARC-H LD Sub surface wireless charger.