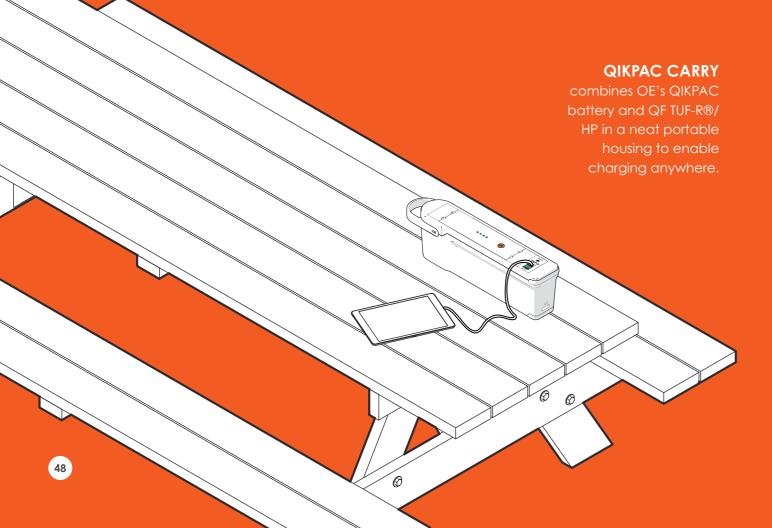

#### **PERSONAL BATTERY BANK**

QIKPAC CARRY provides hours of charge on the go. The addition of a TUF-R®/HP, enables you to charge a laptop via USB-C while at the beach, or up a mountain!

#### GRAB & GO!

QIKPAC CARRY combines our QIKPAC battery & high power USB module TUF/R®HP for instant 72W charging force - that's enough to power a laptop!

All in a super portable housing, QIKPAC CARRY allows you to be completely mobile - pick up and move to a new location at your convenience.

#### **POWER ANYWHERE**

Why not meet your client at the park today? Or better yet, the pub! With the QIKPAC CARRY you'll never need to search for sockets again.

With this newfound freedom, the workspace becomes anywhere you want it to be.