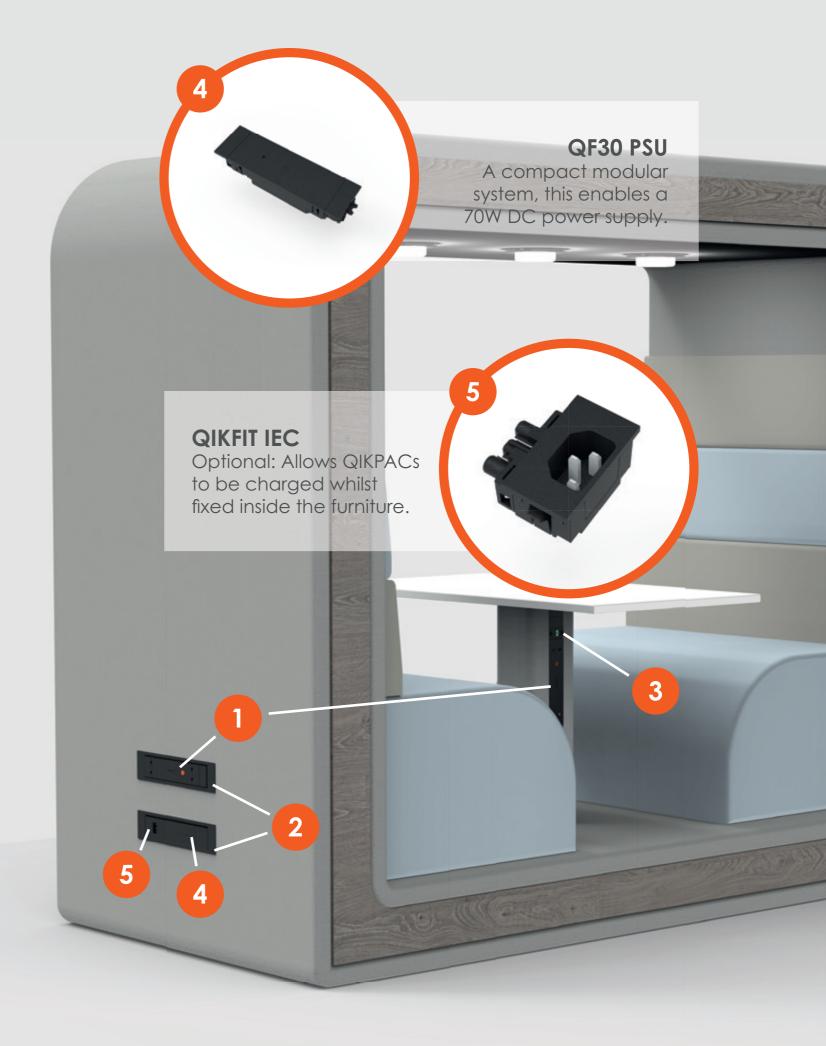

QF30 PSU

bring your furniture to life

QIKPAC batteries can be fitted directly into steel, aluminium or plastic surfaces. With the simple addition of QIKFRAME or QIKFRAME STEEL, the QIKPAC can also be easily integrated into soft furnishings, unlocking mobile power & providing freedom from the old fashioned tether of a power cables & fixed wall sockets.

Below is an example of a single QIKPAC, QIKFRAME & TUF-R®/ HP USB module configuration - just one of hundreds of ways our patented technology can be implemented into your furniture:

#### **QIKFIT TUF-R®/HP**

This high-power USB charging unit is an ideal addition to a small, single seat or stool.

Providing useful high-power laptop charging in lounges & break-out areas.

#### **QIKPAC BATTERY**

QIKPAC can be installed as a single unit as illustrated here, but can also be connected in series to suit any size team or capacity requirement. Providing flexibility in charging times & full customisation to meet the needs of the environment.

#### QIKFRAME

With the simple addition of **QIKFRAME** or **QIKFRAME** STEEL, can be integrated into soft furnishings. You can even choose to have multiple frames & batteries, for a higher capacity power source or just for additional convenience of access.

#### QF30 PSU

A compact modular system, this enables a 70W DC power supply.

Optional: Allows QIKPACs to be charged whilst fixed inside the furniture.