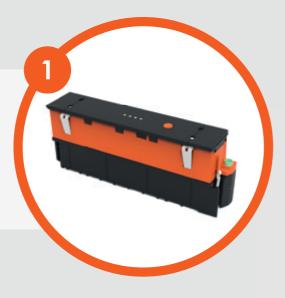

#### **POWERING THE FUTURE**

OE's QIKPAC battery is the center of all things ANIMATE. Utilising premium lithium-ion cells, a single QIKPAC sports 240Wh - enough to power an individual all day, or a small team for a few hours.

Multiple QIKPACs can be connected in series to suit any size team or capacity requirement. Create a chain of DC power that can be incorporated into almost any scenario to enable entire mobile power delivery systems. Together with a host of accessories and a vast offering of OE power units, the possibilites are endless.

#### **QIKPAC BATTERY**

QIKPAC can be installed as a single unit as illustrated here, but can also be connected in series to suit any size team or capacity requirement. Providing flexibility in charging times & full customisation to meet the needs of the environment.

#### **DESIGN AN ENTIRE SYSTEM**

**QIKPAC** can be combined with a vast range of OE desktop power units, allowing you to create entire DC power systems that run on stored energy.

Capacity can easily be increased by linking multiple QIKPAC units, allowing more time between charges for high current applications such as mobile media units, and booths. The modularity of QIKPAC and its accessories provide flexibility in customisation to meet the needs of almost any environment imaginable.