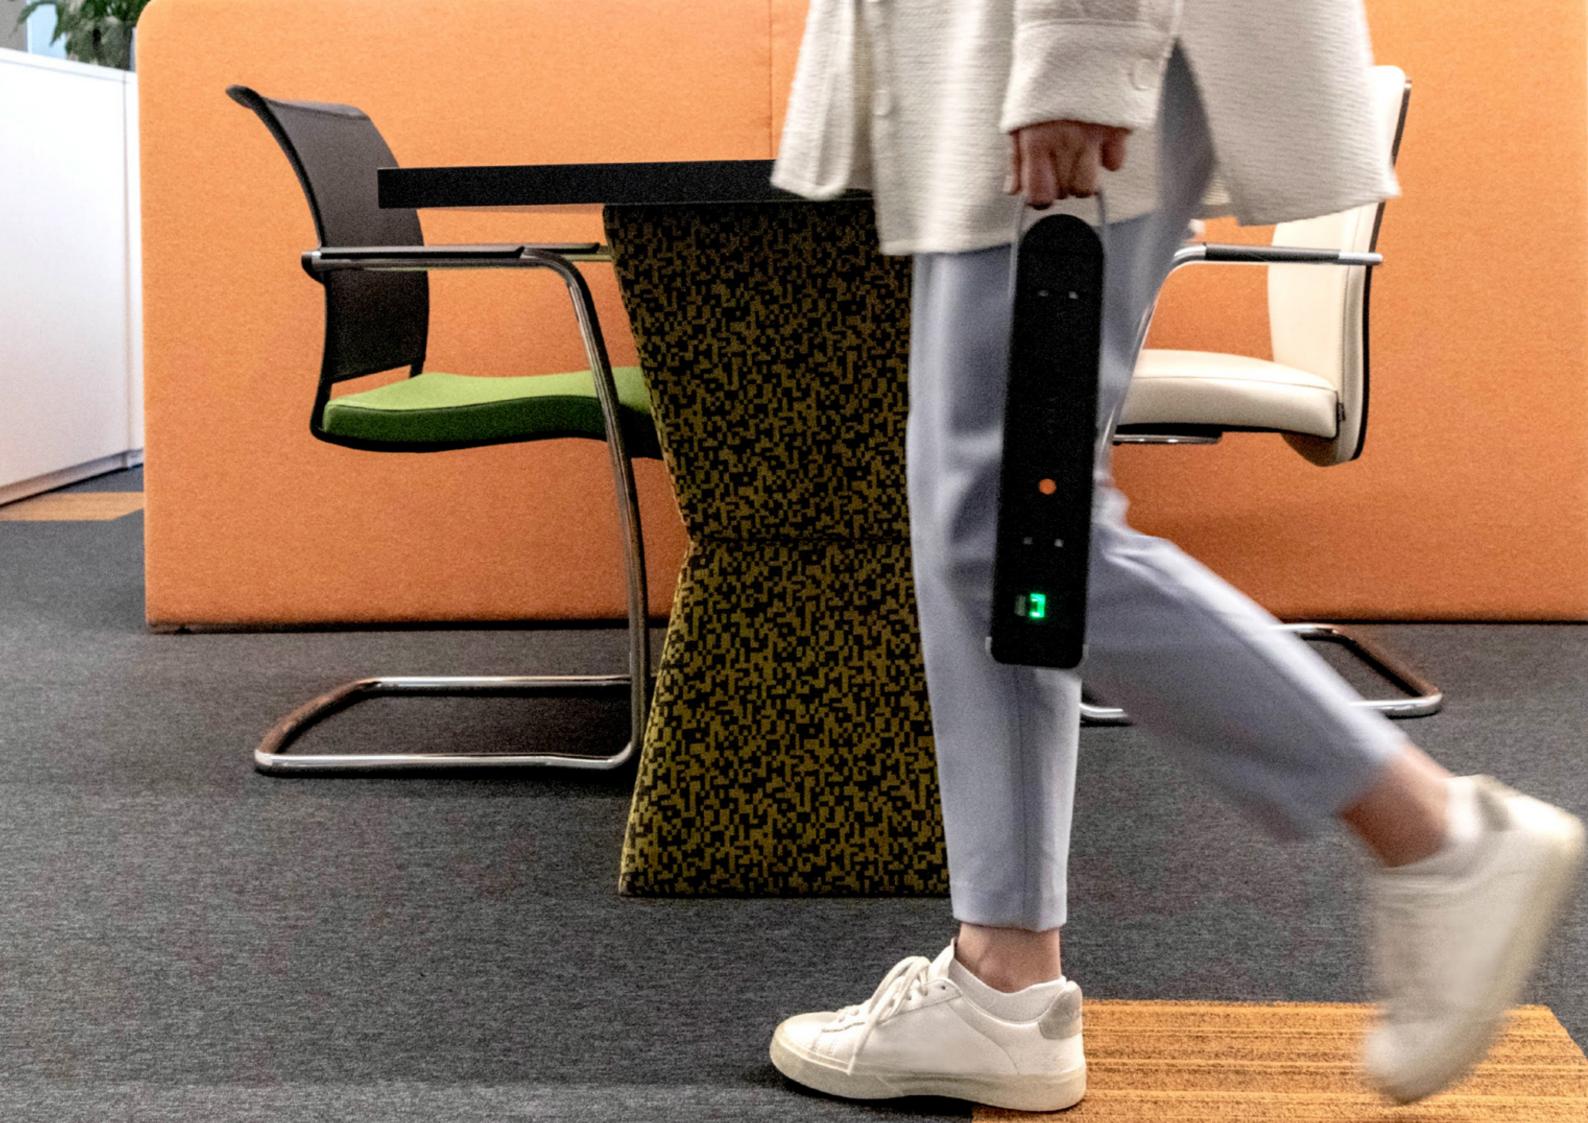

#### **PERSONAL BATTERY BANK**

QIKPAC CARRY provides hours of charge on the go. The addition of a TUF-R®/HP, enables you to charge a laptop via USB-C while at the beach, or up a mountain!

#### GRAB & GO!

QIKPAC CARRY combines our QIKPAC battery & high power USB module TUF/R®HP for instant 72W charging force - that's enough to power a laptop!

All in a super portable housing, QIKPAC CARRY allows you to be completely mobile - pick up and move to a new location at your convenience.