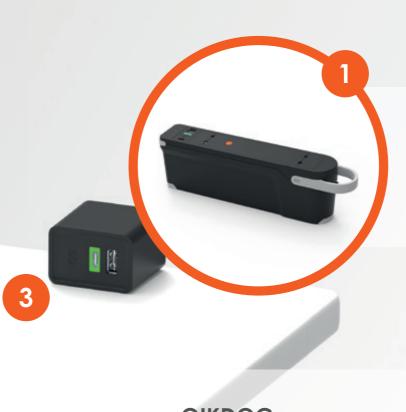

#### **QIKPAC REMOVAL TOOL**

For QIKPACs integrated into furniture, the handy QIKPAC REMOVAL TOOL makes light work of "ejecting" the batteries. Once removed from the furniture, the QIKPAC can be charged using the QIKPAC CHARGER BASE.

#### **QIKPAC CHARGER BASE**

When the QIKPAC batteries are depleted, they can be recharged with the QIKPAC CHARGER BASE. This user-friendly charger base is designed to charge three QIKPAC BATTERY (or QIKPAC CARRY) units at one time. And multiple charger bases can be connected together and powered from a single plug.

#### **NON-STOP POWER**

After a long day out with your QIKPAC CARRY, simply drop your pack onto our QIKPAC CHARGING STATION.

There's enough space for 3 packs, so you can grab a fresh one while you're there!