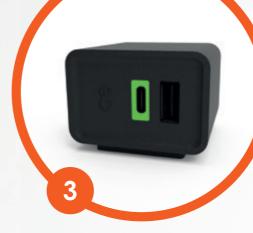

#### QIKDOC

Locate and power desks or furniture from a designated place.

PICCOLO DC

High power USB charging.

ARC-H LD Sub surface wireless charger.