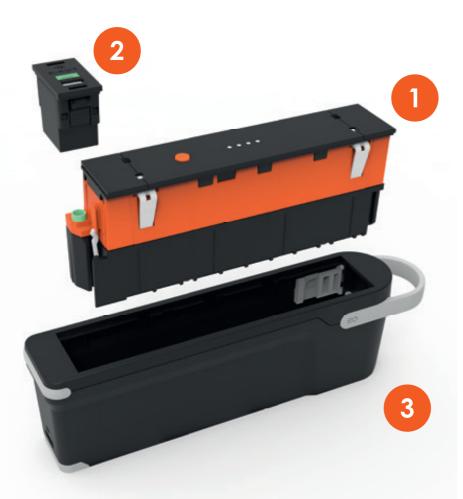

#### **QIKPAC REMOVAL TOOL**

For QIKPACs integrated into furniture, the handy QIKPAC REMOVAL TOOL makes light work of "ejecting" the batteries. Once removed from the furniture, the QIKPAC can be charged using the QIKPAC CHARGER BASE.

#### **QIKPAC BATTERY**

QIKPAC can be installed as a single unit as illustrated here, but can also be connected in series to suit any size team or capacity requirement. Providing flexibility in charging times & full customisation to meet the needs of the environment.

#### QIKFRAME

With the simple addition of **QIKFRAME** or **QIKFRAME** STEEL, can be integrated into soft furnishings. You can even choose to have multiple frames & batteries, for a higher capacity power source or just for additional convenience of access.