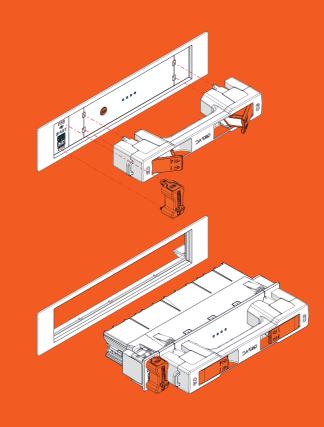

#### **QIKPAC REMOVAL TOOL**

For QIKPACs integrated into furniture, the handy QIKPAC REMOVAL TOOL makes light work of "ejecting" the batteries. Once removed from the furniture, the QIKPAC can be charged using the QIKPAC CHARGER BASE.

In instances where removing the batteries may not be suitable, the IEC or GST entry options can be built into the furniture. This way, a simple IEC or GST cable (sold by OE) can be used to plug the furniture directly into a power outlet to recharge.

#### **QIKPAC CHARGER BASE**

When the QIKPAC batteries are depleted, they can be recharged with the QIKPAC CHARGER BASE. This user-friendly charger base is designed to charge three QIKPAC BATTERY (or QIKPAC CARRY) units at one time. And multiple charger bases can be connected together and powered from a single plug.