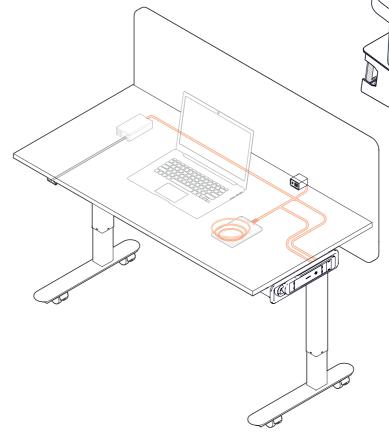

## unlock an agile workplace

Imagine coming into the workplace every morning with the ability to not only choose your desk but to move it, too - OE's ANIMATE system does just that, by introducing **QIKDOC** to workstations & desks. Drop in **QIKPAC CARRY** for a fast & interchangeable battery powered station with no fixed location or arrangement.

With 240Wh, our powerful **QIKPAC** battery has enough juice to power your workspace for an entire day.

Mounting **QIKDOC** in or under a desk or workstation means that power can be added to the station, right when it is needed. For more flexibility & conservation of energy than ever before.

#### QIKDOC

Locate and power desks or furniture from a designated place.

PICCOLO DC

High power USB charging.

ARC-H LD Sub surface wireless charger.

#### **DESIGN YOUR OWN WORKSTATION**

QIKPAC has the ability to animate a sit-stand desk, power a laptop & charge a phone wirelessly - and that's only one solution. What's your ideal workstation configuration?