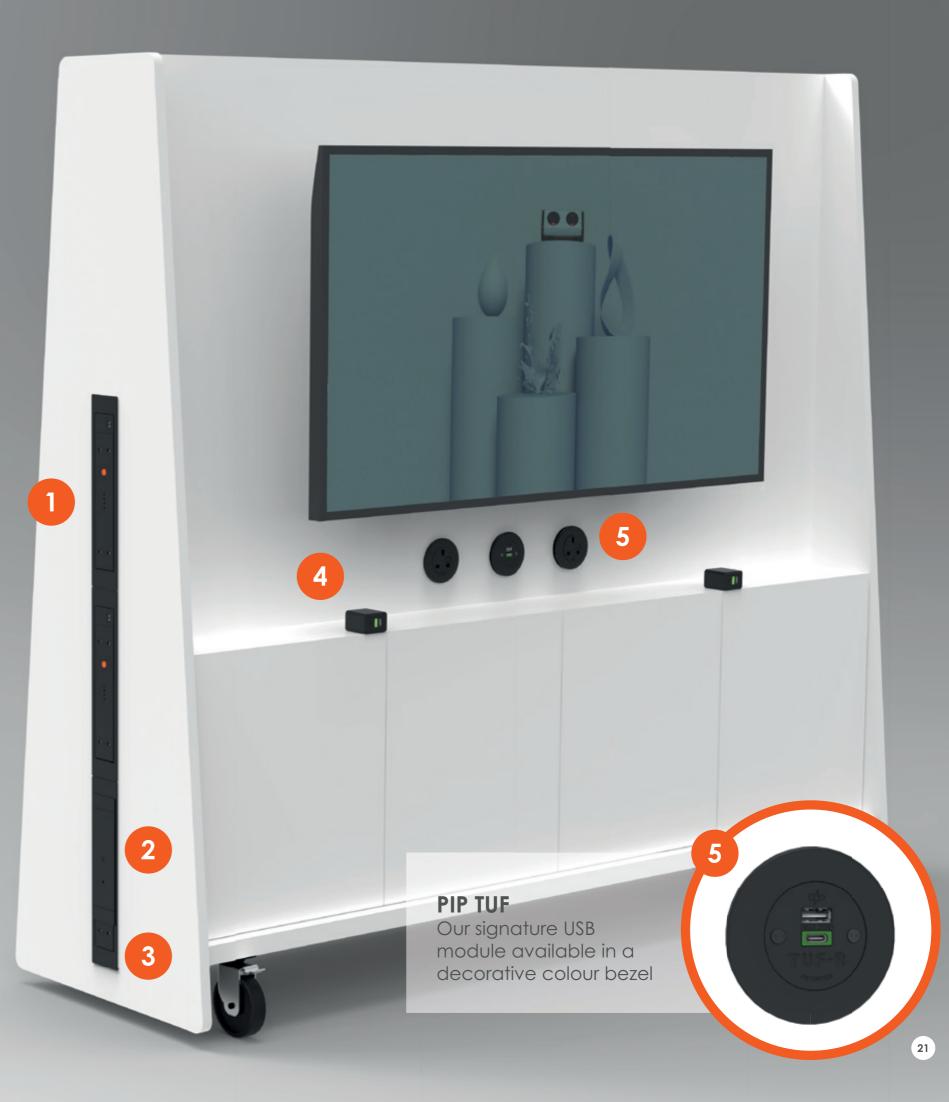

QF30 PSU

bring your furniture to life

QIKPAC batteries can be fitted directly into steel, aluminium or plastic surfaces. With the simple addition of QIKFRAME or QIKFRAME STEEL, the QIKPAC can also be easily integrated into soft furnishings, unlocking mobile power & providing freedom from the old fashioned tether of a power cables & fixed wall sockets.

Below is an example of a single QIKPAC, QIKFRAME & TUF-R®/ HP USB module configuration - just one of hundreds of ways our patented technology can be implemented into your furniture:

#### **QIKFIT TUF-R®/HP**

This high-power USB charging unit is an ideal addition to a small, single seat or stool.

Providing useful high-power laptop charging in lounges & break-out areas.

#### **QIKPAC BATTERY**

QIKPAC can be installed as a single unit as illustrated here, but can also be connected in series to suit any size team or capacity requirement. Providing flexibility in charging times & full customisation to meet the needs of the environment.

#### QIKFRAME

With the simple addition of **QIKFRAME** or **QIKFRAME** STEEL, can be integrated into soft furnishings. You can even choose to have multiple frames & batteries, for a higher capacity power source or just for additional convenience of access.