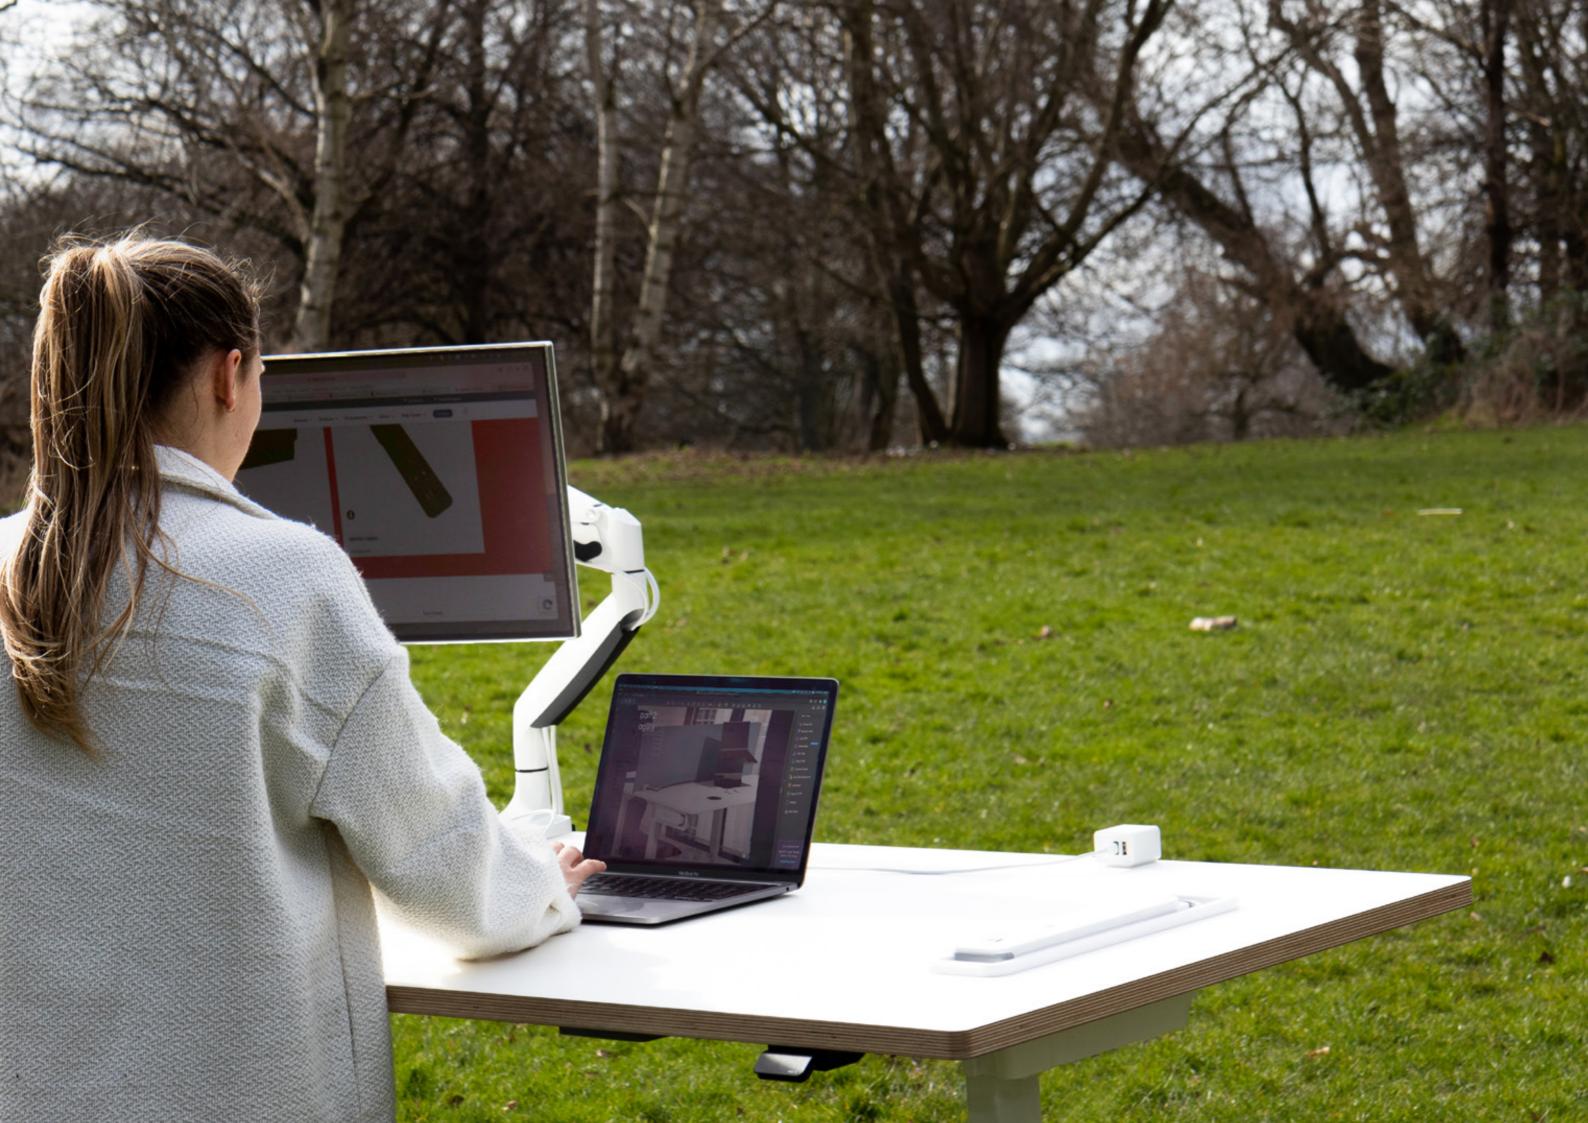

#### FREEDOM TO MOVE

ANIMATE from OE is a complete electrical system that uses click & connect modules & patented battery technology to provide complete freedom from fixed wall sockets & trailing power cables.

Inspired by the need to power our devices anywhere, in every possible space, ANIMATE provides a truly agile & dynamic working environment - with the additional safety of DC power.

#### FREE YOUR FURNITURE

03

10-35

34-45

46-55

Set furniture free with the easy integration of our patented QIKPAC battery, or click into the QIKPAC CARRY system for on-the-go charging. With the addition of our high power USB module, TUF HP, with 60W USB-C charging you'll never need to carry a bulky laptop charger again.

#### THE CHOICE IS YOURS

ANIMATE has been intuitively designed to integrate with the full range of OE desktop power units - allowing you to create entire DC power systems, built to run on stored energy and providing limitless possibilities in agile working environments.