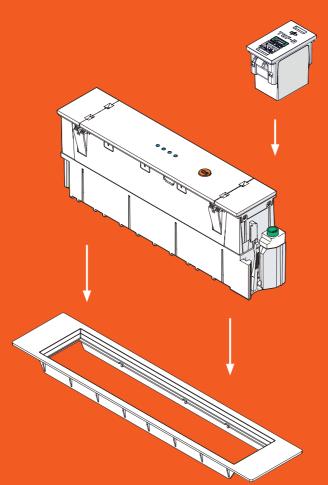

#### **QIKPAC REMOVAL TOOL**

For QIKPACs integrated into furniture, the handy QIKPAC REMOVAL TOOL makes light work of "ejecting" the batteries. Once removed from the furniture, the QIKPAC can be charged using the QIKPAC CHARGER BASE.

In instances where removing the batteries may not be suitable, the IEC or GST entry options can be built into the furniture. This way, a simple IEC or GST cable (sold by OE) can be used to plug the furniture directly into a power outlet to recharge.

#### **QIKPAC CHARGER BASE**

When the QIKPAC batteries are depleted, they can be recharged with the QIKPAC CHARGER BASE. This user-friendly charger base is designed to charge three QIKPAC BATTERY (or QIKPAC CARRY) units at one time. And multiple charger bases can be connected together and powered from a single plug.

#### **UNPLUG AND PLAY**

Integrating an IEC or GST entry into your ANIMATE solution allows QIKPACs to be charged whilst fixed inside the furniture.

Charge or run your OE ANIMATE install using an C13 IEC or GST 18i3 cable. Simply plug into a wall socket while charging and unplug to unlock freedom furniture.