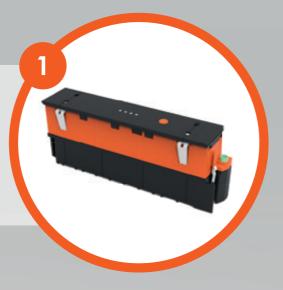

#### **POWERING THE FUTURE**

OE's QIKPAC battery is the center of all things ANIMATE. Utilising premium lithium-ion cells, a single QIKPAC sports 240Wh - enough to power an individual all day, or a small team for a few hours.

Multiple QIKPACs can be connected in series to suit any size team or capacity requirement. Create a chain of DC power that can be incorporated into almost any scenario to enable entire mobile power delivery systems. Together with a host of accessories and a vast offering of OE power units, the possibilites are endless.

#### **QIKPAC BATTERY**

QIKPAC can be installed as a single unit as illustrated here, but can also be connected in series to suit any size team or capacity requirement. Providing flexibility in charging times & full customisation to meet the needs of the environment.