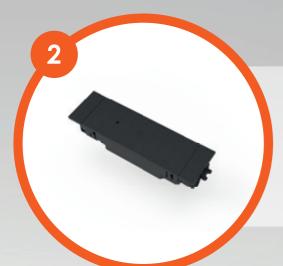

#### **POWERING THE FUTURE**

OE's QIKPAC battery is the center of all things ANIMATE. Utilising premium lithium-ion cells, a single QIKPAC sports 240Wh - enough to power an individual all day, or a small team for a few hours.

Multiple QIKPACs can be connected in series to suit any size team or capacity requirement. Create a chain of DC power that can be incorporated into almost any scenario to enable entire mobile power delivery systems. Together with a host of accessories and a vast offering of OE power units, the possibilites are endless.

DID YOU KNOW?

QIKPAC has been programmed to charge only between the ideal range of 10%-90%, to increase it's lifespan