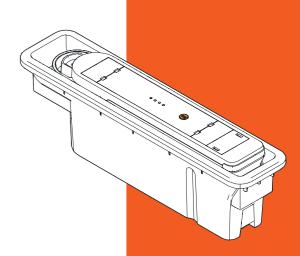

QF30 PSU

bring your furniture to life

QIKPAC batteries can be fitted directly into steel, aluminium or plastic surfaces. With the simple addition of QIKFRAME or QIKFRAME STEEL, the QIKPAC can also be easily integrated into soft furnishings, unlocking mobile power & providing freedom from the old fashioned tether of a power cables & fixed wall sockets.

Below is an example of a single QIKPAC, QIKFRAME & TUF-R®/ HP USB module configuration - just one of hundreds of ways our patented technology can be implemented into your furniture:

#### **QIKFIT TUF-R®/HP**

This high-power USB charging unit is an ideal addition to a small, single seat or stool.

Providing useful high-power laptop charging in lounges & break-out areas.

#### **QIKPAC BATTERY**

QIKPAC can be installed as a single unit as illustrated here, but can also be connected in series to suit any size team or capacity requirement. Providing flexibility in charging times & full customisation to meet the needs of the environment.

#### QIKFRAME

With the simple addition of **QIKFRAME** or **QIKFRAME** STEEL, can be integrated into soft furnishings. You can even choose to have multiple frames & batteries, for a higher capacity power source or just for additional convenience of access.