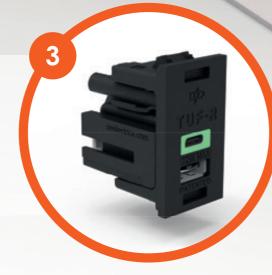

#### **QIKFIT TUF-R®/HP**

This high-power USB charging unit is an ideal addition to a small, single seat or stool.

Providing useful high-power laptop charging in lounges & break-out areas.

#### QF30 PSU

A compact modular system, this enables a 70W DC power supply.

Optional: Allows QIKPACs to be charged whilst fixed inside the furniture.

**QF05 TUF-R HP** Innovative power

module with high power USB charging!