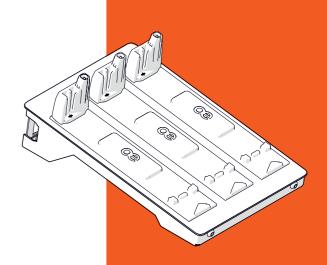

#### **QIKPAC CHARGER BASE**

When the QIKPAC batteries are depleted, they can be recharged with the QIKPAC CHARGER BASE. This user-friendly charger base is designed to charge three QIKPAC BATTERY (or QIKPAC CARRY) units at one time. And multiple charger bases can be connected together and powered from a single plug.

#### **NON-STOP POWER**

After a long day out with your QIKPAC CARRY, simply drop your pack onto our QIKPAC CHARGING STATION.

There's enough space for 3 packs, so you can grab a fresh one while you're there!