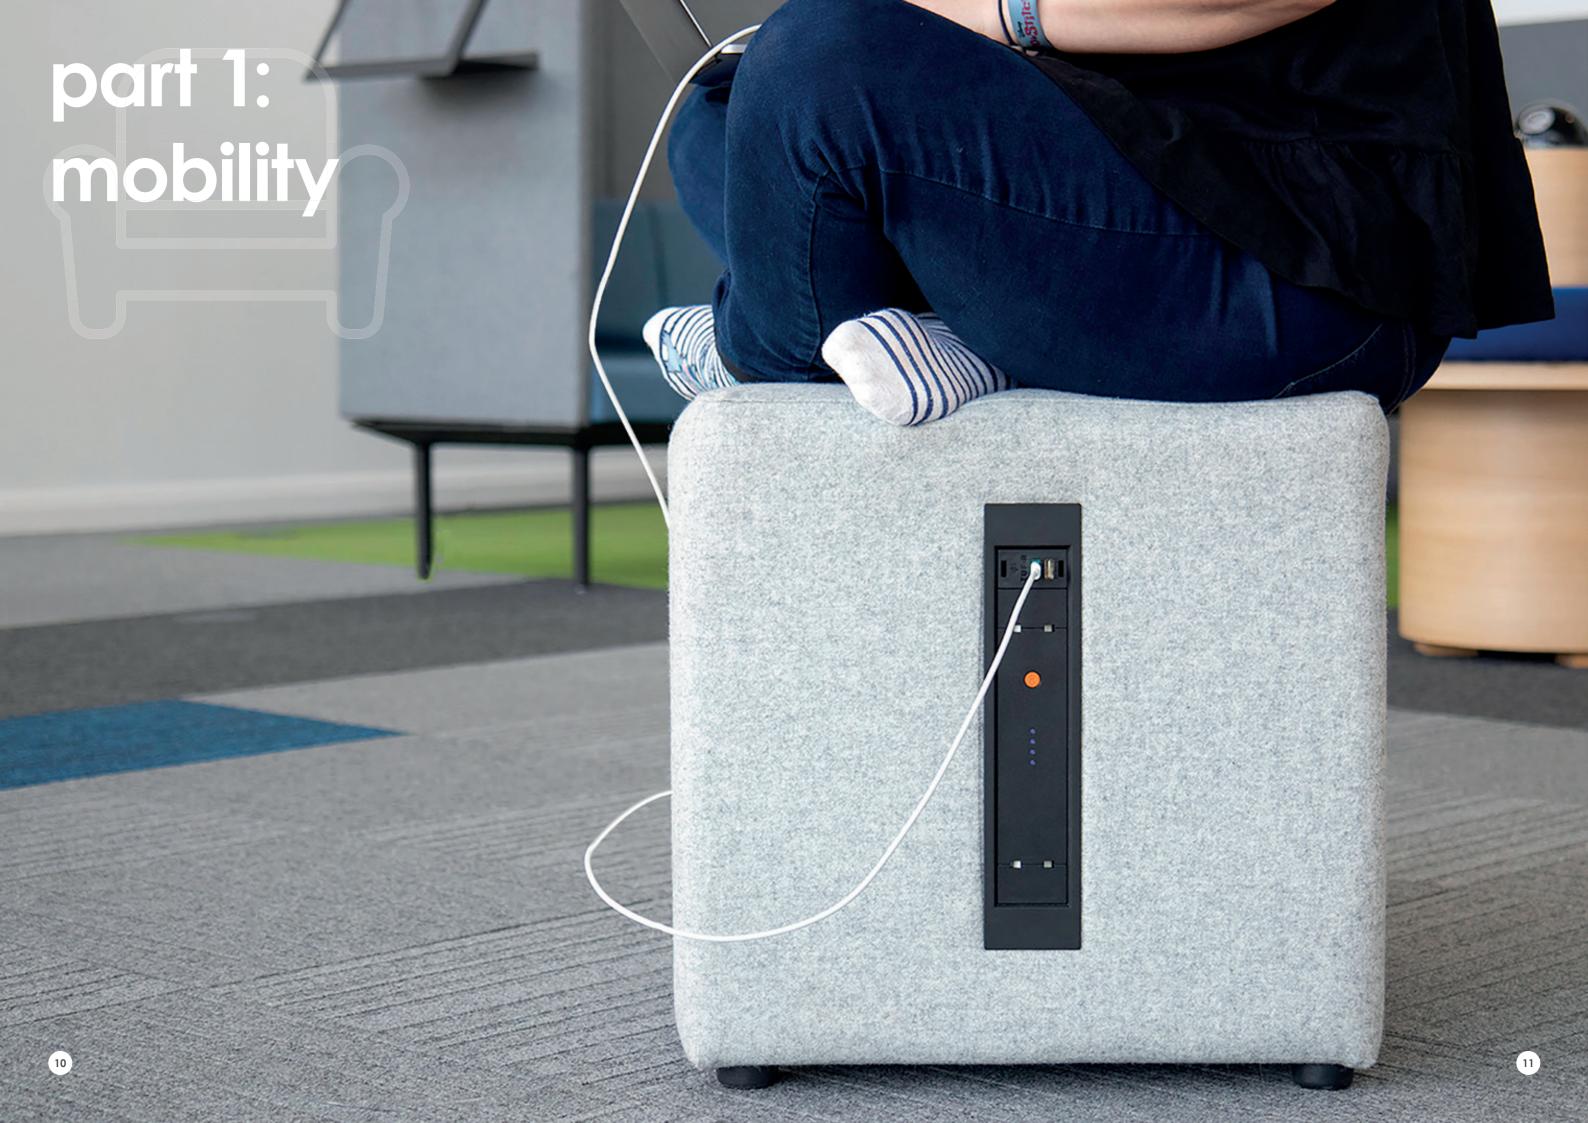

QF30 PSU

bring your furniture to life

QIKPAC batteries can be fitted directly into steel, aluminium or plastic surfaces. With the simple addition of QIKFRAME or QIKFRAME STEEL, the QIKPAC can also be easily integrated into soft furnishings, unlocking mobile power & providing freedom from the old fashioned tether of a power cables & fixed wall sockets.

Below is an example of a single QIKPAC, QIKFRAME & TUF-R®/ HP USB module configuration - just one of hundreds of ways our patented technology can be implemented into your furniture:

#### **QIKFIT TUF-R®/HP**

This high-power USB charging unit is an ideal addition to a small, single seat or stool.

Providing useful high-power laptop charging in lounges & break-out areas.

#### **QIKPAC BATTERY**

QIKPAC can be installed as a single unit as illustrated here, but can also be connected in series to suit any size team or capacity requirement. Providing flexibility in charging times & full customisation to meet the needs of the environment.

#### QIKFRAME

With the simple addition of **QIKFRAME** or **QIKFRAME** STEEL, can be integrated into soft furnishings. You can even choose to have multiple frames & batteries, for a higher capacity power source or just for additional convenience of access.