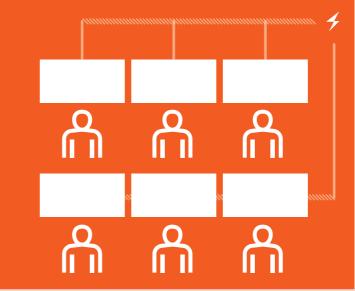

#### WHO AM I POWERING AND FOR HOW LONG?

For example, an average person can utilise a single QIKPAC for an entire day of charging power - maybe even more! But, what if you'd rather have even more freedom between charging times? The more QIKPACs in the system, the higher the capacity to charge the user(s) over longer periods of time. This time decreases as more users rely on the same source.

# days between charges

NOTE: this chart is to provide general guidance only. Charging requirements will vary, depending on level of usage and demand between users. Remember, this system is designed to be adaptable, meaning you can add & remove QIKPACs to meet your exact needs!