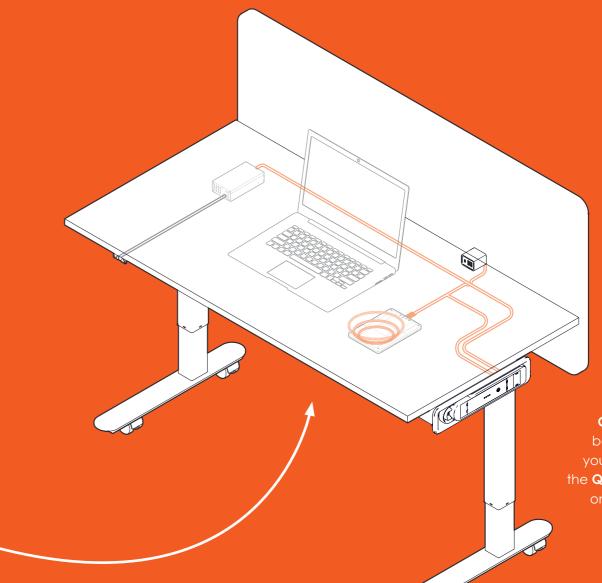

## unlock an agile workplace

Imagine coming into the workplace every morning with the ability to not only choose your desk but to move it, too - OE's ANIMATE system does just that, by introducing **QIKDOC** to workstations & desks. Drop in **QIKPAC CARRY** for a fast & interchangeable battery powered station with no fixed location or arrangement.

With 240Wh, our powerful **QIKPAC** battery has enough juice to power your workspace for an entire day.

Mounting **QIKDOC** in or under a desk or workstation means that power can be added to the station, right when it is needed. For more flexibility & conservation of energy than ever before.

### free

Simply pick up a QIKPAC
CARRY from the charging
base & drop it straight into
your chosen workstation via
the QIKDOC holster for instant,
on-demand power to your
chosen set-up.

QIKPAC CARRY
Our signature battery in a handy mobile case.

#### QIKDOC

Locate and power desks or furniture from a designated place.

PICCOLO DC

High power USB charging.

ARC-H LD Sub surface wireless charger.