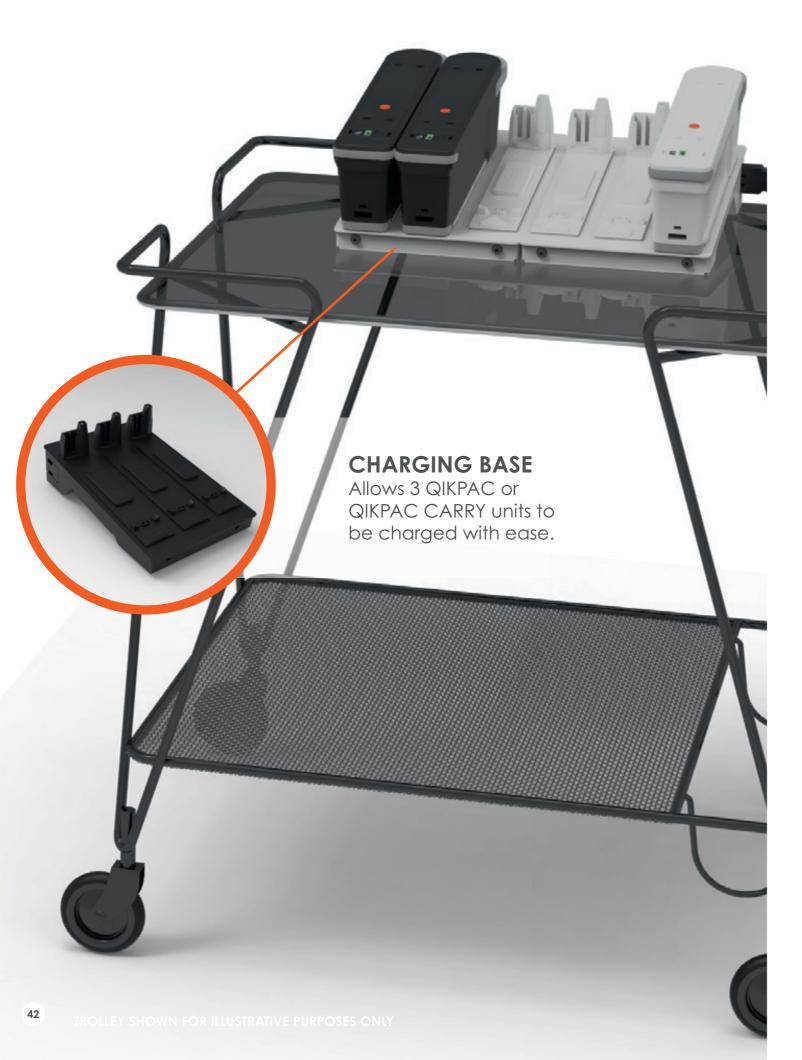

#### **QIKPAC CHARGER BASE**

When the QIKPAC batteries are depleted, they can be recharged with the QIKPAC CHARGER BASE. This user-friendly charger base is designed to charge three QIKPAC BATTERY (or QIKPAC CARRY) units at one time. And multiple charger bases can be connected together and powered from a single plug.