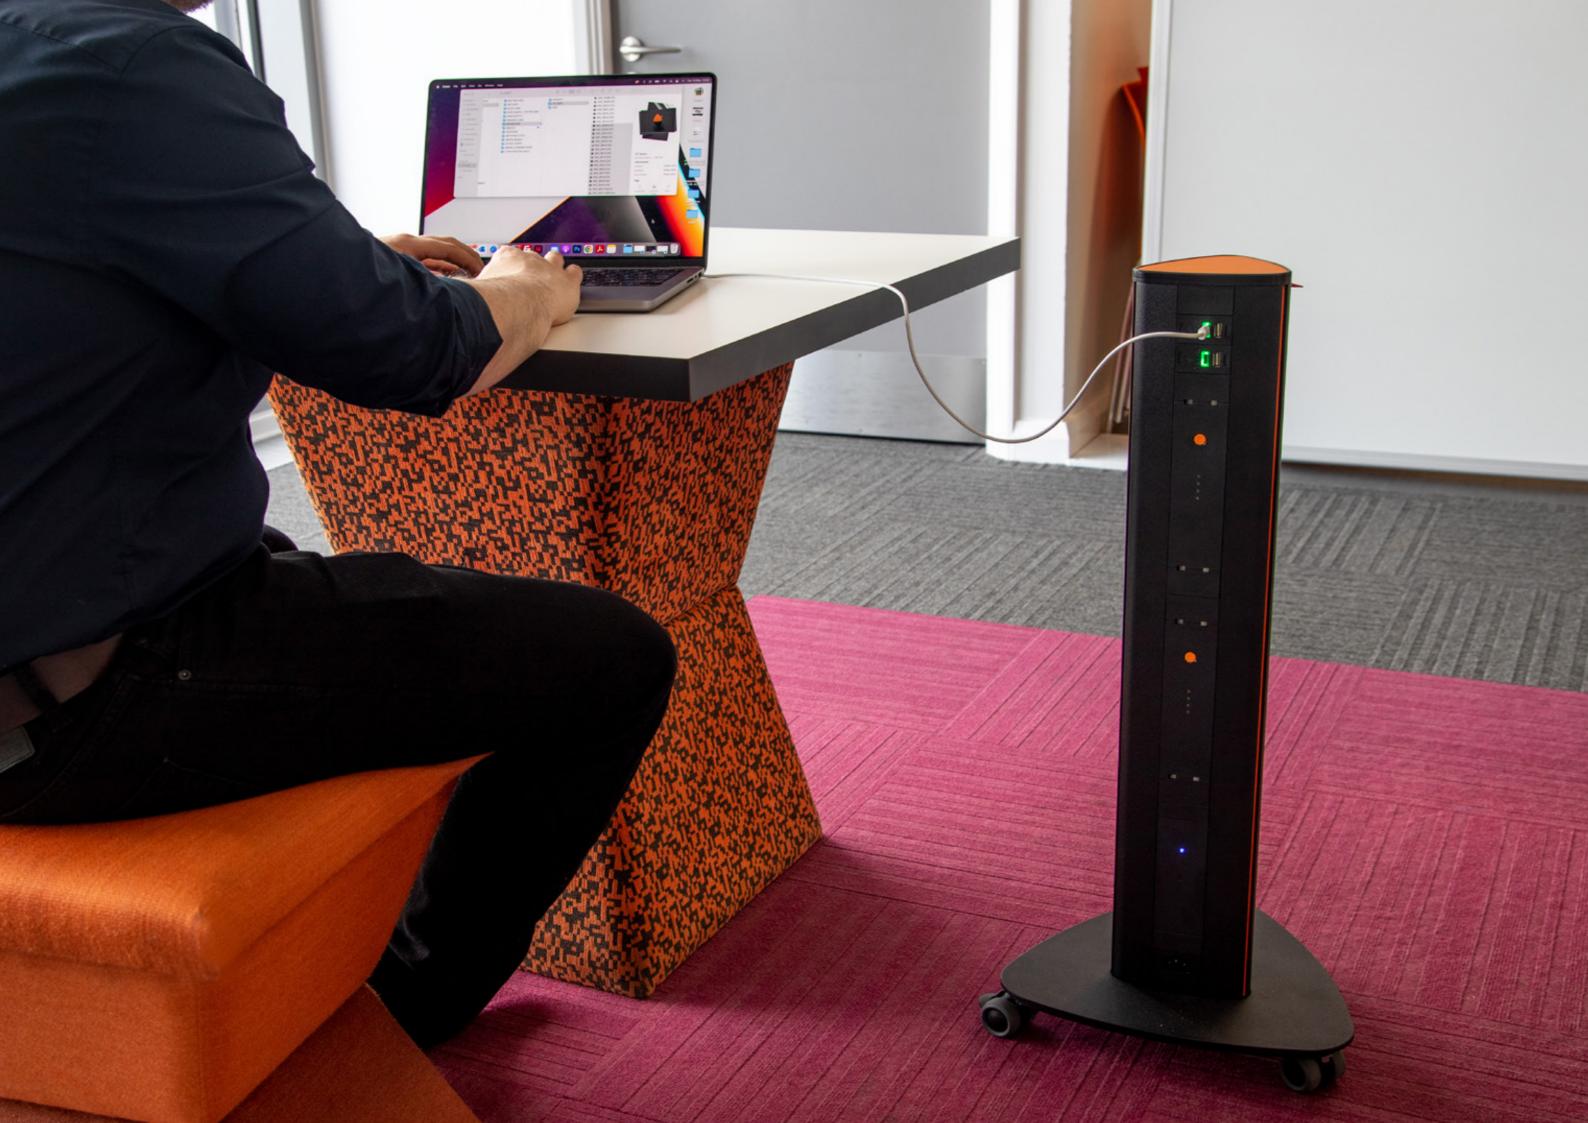

#### **QIKPAC REMOVAL TOOL**

For QIKPACs integrated into furniture, the handy QIKPAC REMOVAL TOOL makes light work of "ejecting" the batteries. Once removed from the furniture, the QIKPAC can be charged using the QIKPAC CHARGER BASE.

In instances where removing the batteries may not be suitable, the IEC or GST entry options can be built into the furniture. This way, a simple IEC or GST cable (sold by OE) can be used to plug the furniture directly into a power outlet to recharge.

#### **QIKPAC CHARGER BASE**

When the QIKPAC batteries are depleted, they can be recharged with the QIKPAC CHARGER BASE. This user-friendly charger base is designed to charge three QIKPAC BATTERY (or QIKPAC CARRY) units at one time. And multiple charger bases can be connected together and powered from a single plug.

#### **UNPLUG AND PLAY**

Integrating an IEC or GST entry into your ANIMATE solution allows QIKPACs to be charged whilst fixed inside the furniture.

Charge or run your OE ANIMATE install using an C13 IEC or GST 18i3 cable. Simply plug into a wall socket while charging and unplug to unlock freedom furniture.