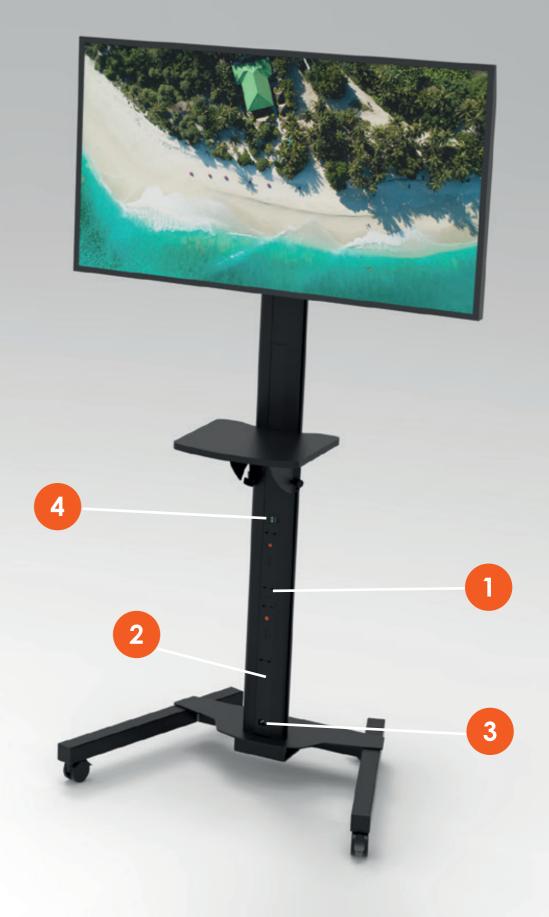

QF30 PSU

bring your furniture to life

QIKPAC batteries can be fitted directly into steel, aluminium or plastic surfaces. With the simple addition of QIKFRAME or QIKFRAME STEEL, the QIKPAC can also be easily integrated into soft furnishings, unlocking mobile power & providing freedom from the old fashioned tether of a power cables & fixed wall sockets.

Below is an example of a single QIKPAC, QIKFRAME & TUF-R®/ HP USB module configuration - just one of hundreds of ways our patented technology can be implemented into your furniture:

#### **QIKFIT TUF-R®/HP**

This high-power USB charging unit is an ideal addition to a small, single seat or stool.

Providing useful high-power laptop charging in lounges & break-out areas.

#### **QIKPAC BATTERY**

QIKPAC can be installed as a single unit as illustrated here, but can also be connected in series to suit any size team or capacity requirement. Providing flexibility in charging times & full customisation to meet the needs of the environment.

#### QIKFRAME

With the simple addition of **QIKFRAME** or **QIKFRAME** STEEL, can be integrated into soft furnishings. You can even choose to have multiple frames & batteries, for a higher capacity power source or just for additional convenience of access.