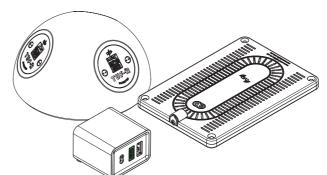

#### **QIKPAC REMOVAL TOOL**

For QIKPACs integrated into furniture, the handy QIKPAC REMOVAL TOOL makes light work of "ejecting" the batteries. Once removed from the furniture, the QIKPAC can be charged using the QIKPAC CHARGER BASE.

In instances where removing the batteries may not be suitable, the IEC or GST entry options can be built into the furniture. This way, a simple IEC or GST cable (sold by OE) can be used to plug the furniture directly into a power outlet to recharge.

#### **QIKPAC CHARGER BASE**

When the QIKPAC batteries are depleted, they can be recharged with the QIKPAC CHARGER BASE. This user-friendly charger base is designed to charge three QIKPAC BATTERY (or QIKPAC CARRY) units at one time. And multiple charger bases can be connected together and powered from a single plug.

#### **UNPLUG AND PLAY**

Integrating an IEC or GST entry into your ANIMATE solution allows QIKPACs to be charged whilst fixed inside the furniture.

Charge or run your OE ANIMATE install using an C13 IEC or GST 18i3 cable. Simply plug into a wall socket while charging and unplug to unlock freedom furniture.