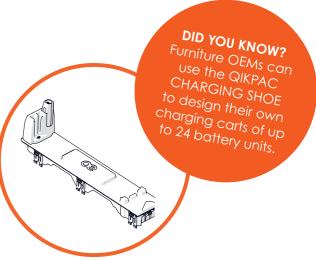

DID YOU KNOW?

QIKPAC has been programmed to charge only between the ideal range of 10%-90%, to increase it's lifespan

#### **QIKPAC REMOVAL TOOL**

For QIKPACs integrated into furniture, the handy QIKPAC REMOVAL TOOL makes light work of "ejecting" the batteries. Once removed from the furniture, the QIKPAC can be charged using the QIKPAC CHARGER BASE.

In instances where removing the batteries may not be suitable, the IEC or GST entry options can be built into the furniture. This way, a simple IEC or GST cable (sold by OE) can be used to plug the furniture directly into a power outlet to recharge.