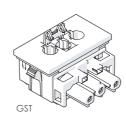

In instances where removing the batteries may not be suitable, the IEC or GST entry options can be built into the furniture. This way, a simple IEC or GST cable (sold by OE) can be used to plug the furniture directly into a power outlet to recharge.

#### **UNPLUG AND PLAY**

Integrating an IEC or GST entry into your ANIMATE solution allows QIKPACs to be charged whilst fixed inside the furniture.

Charge or run your OE ANIMATE install using an C13 IEC or GST 18i3 cable. Simply plug into a wall socket while charging and unplug to unlock freedom furniture.