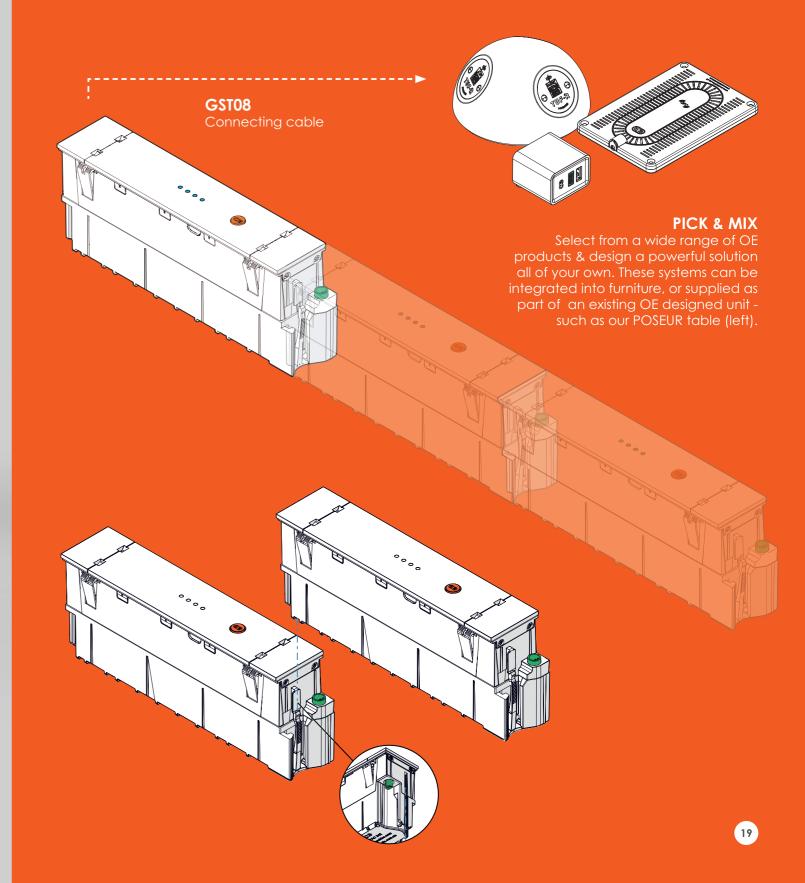

Multiple QIKPACs can be connected in series to suit any size team or capacity requirement. Create a chain of DC power that can be incorporated into almost any scenario to enable entire mobile power delivery systems. Together with a host of accessories and a vast offering of OE power units, the possibilites are endless.

In instances where removing the batteries may not be suitable, the IEC or GST entry options can be built into the furniture. This way, a simple IEC or GST cable (sold by OE) can be used to plug the furniture directly into a power outlet to recharge.

#### **UNPLUG AND PLAY**

Integrating an IEC or GST entry into your ANIMATE solution allows QIKPACs to be charged whilst fixed inside the furniture.

Charge or run your OE ANIMATE install using an C13 IEC or GST 18i3 cable. Simply plug into a wall socket while charging and unplug to unlock freedom furniture.