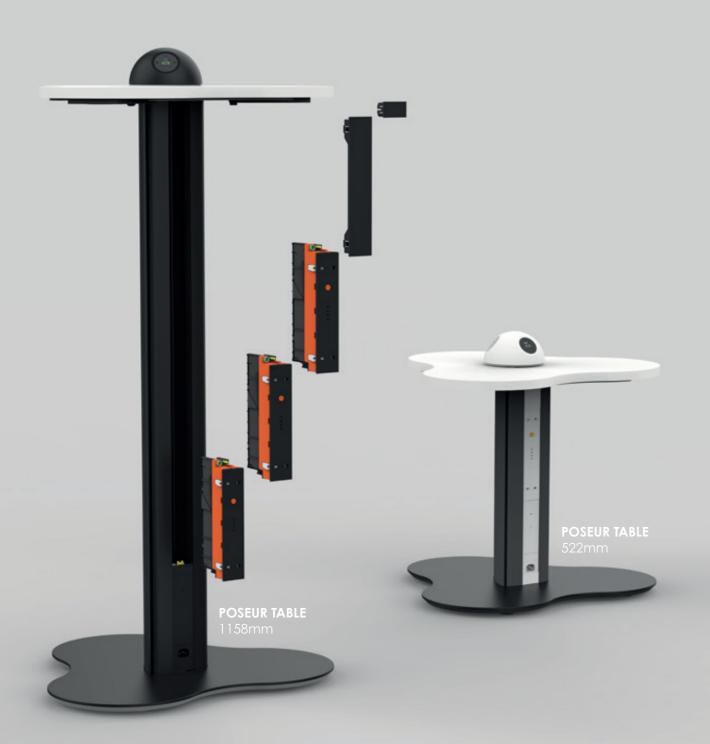

#### FREE YOUR FURNITURE

03

10-35

34-45

46-55

Set furniture free with the easy integration of our patented QIKPAC battery, or click into the QIKPAC CARRY system for on-the-go charging. With the addition of our high power USB module, TUF HP, with 60W USB-C charging you'll never need to carry a bulky laptop charger again.

#### THE CHOICE IS YOURS

ANIMATE has been intuitively designed to integrate with the full range of OE desktop power units - allowing you to create entire DC power systems, built to run on stored energy and providing limitless possibilities in agile working environments.

Speak to us about a tailor-made solution, or dream up your own from our vast selection of QIKFIT modules & more.

1