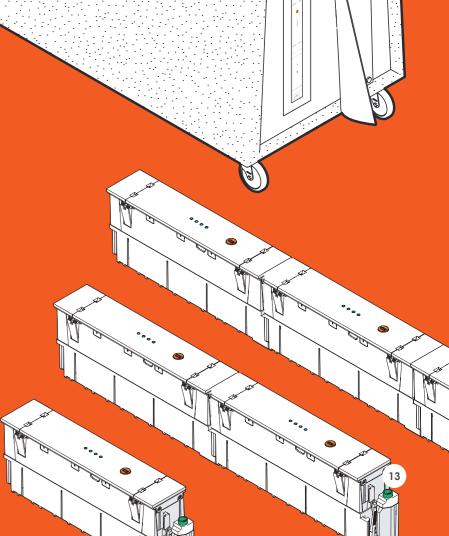

Multiple QIKPACs can be connected in series to suit any size team or capacity requirement. Create a chain of DC power that can be incorporated into almost any scenario to enable entire mobile power delivery systems. Together with a host of accessories and a vast offering of OE power units, the possibilites are endless.

#### **ADAPTABLE & EXPANDABLE**

QIKPAC has been intuitively designed to be used as a single-source powerbank, or connected together to increase overall capacity. When choosing your animate system, the only questions you need to ask are:

#### WHO AM I POWERING AND FOR HOW LONG?

For example, an average person can utilise a single QIKPAC for an entire day of charging power - maybe even more! But, what if you'd rather have even more freedom between charging times? The more QIKPACs in the system, the higher the capacity to charge the user(s) over longer periods of time. This time decreases as more users rely on the same source.

# days between charges

NOTE: this chart is to provide general guidance only. Charging requirements will vary, depending on level of usage and demand between users. Remember, this system is designed to be adaptable, meaning you can add & remove QIKPACs to meet your exact needs!