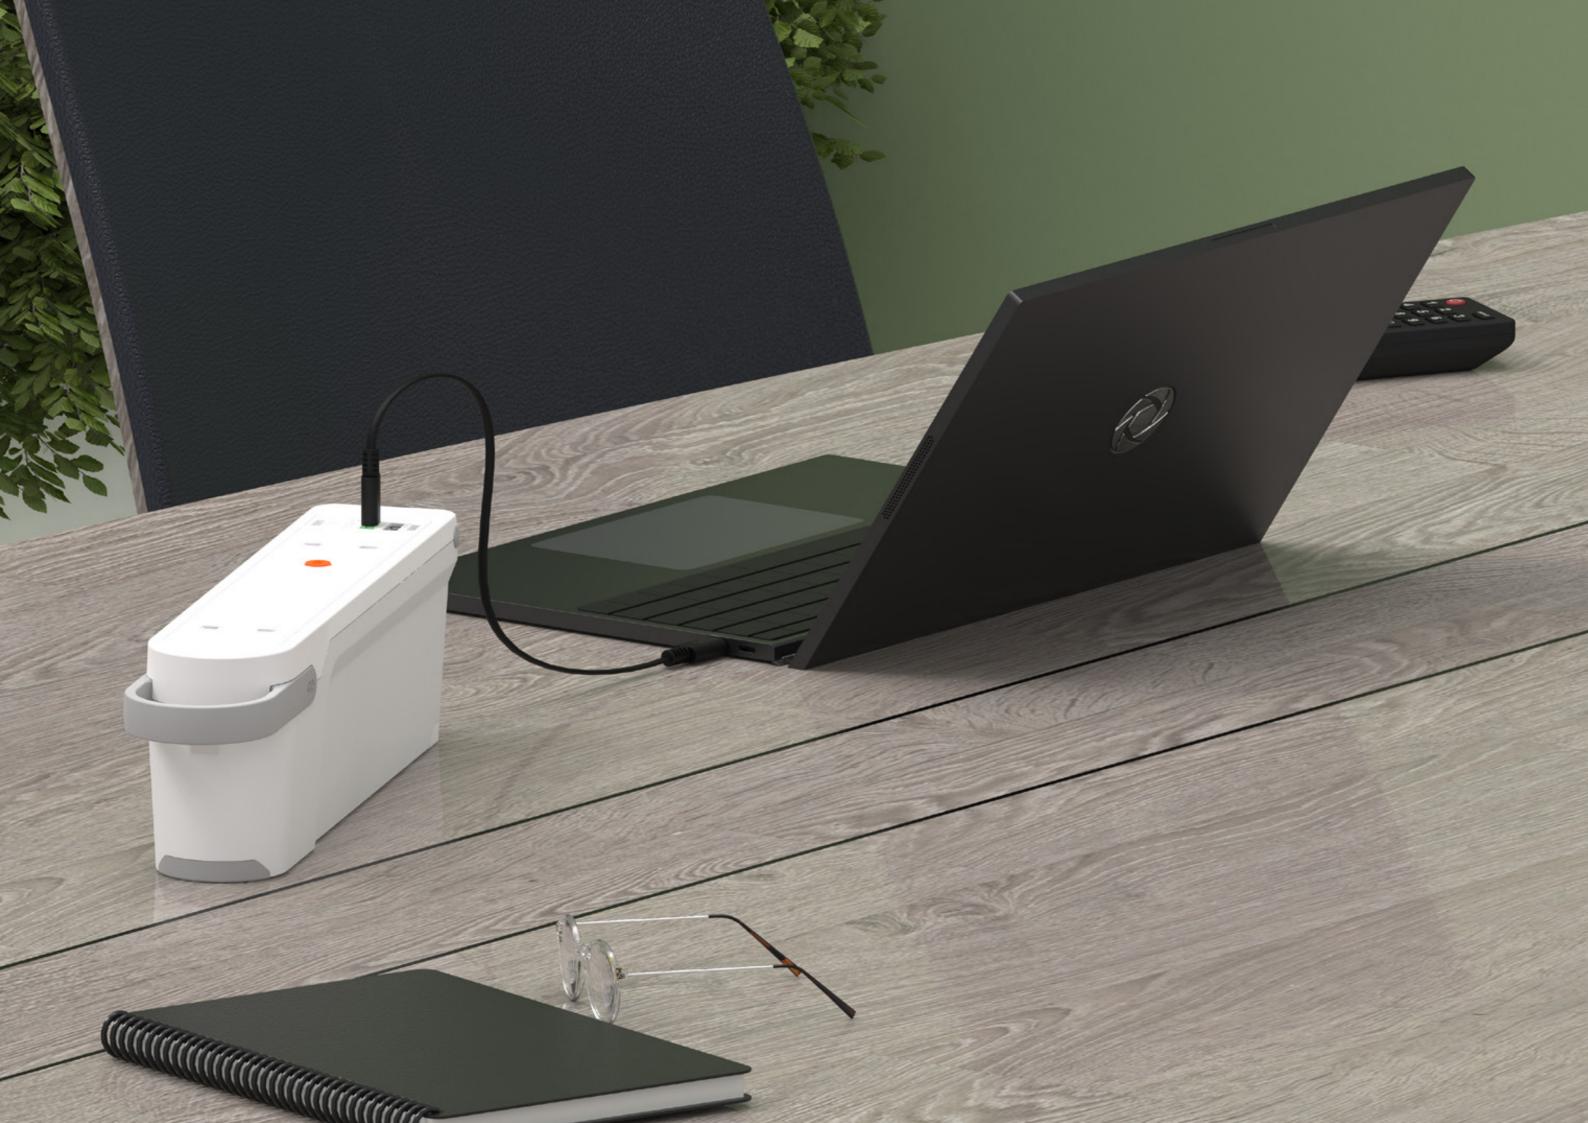

## unlock an agile workplace

Imagine coming into the workplace every morning with the ability to not only choose your desk but to move it, too - OE's ANIMATE system does just that, by introducing **QIKDOC** to workstations & desks. Drop in **QIKPAC CARRY** for a fast & interchangeable battery powered station with no fixed location or arrangement.

With 240Wh, our powerful **QIKPAC** battery has enough juice to power your workspace for an entire day.

Mounting **QIKDOC** in or under a desk or workstation means that power can be added to the station, right when it is needed. For more flexibility & conservation of energy than ever before.

#### **INSTANT, LOCATABLE POWER**

Grab your coffee & a QIKPAC CARRY & get set for a full day of flexible power. Each QIKPAC battery has enough juice to power your workstation for an entire day and can be easily swapped for a freshly-charged unit when you need it.