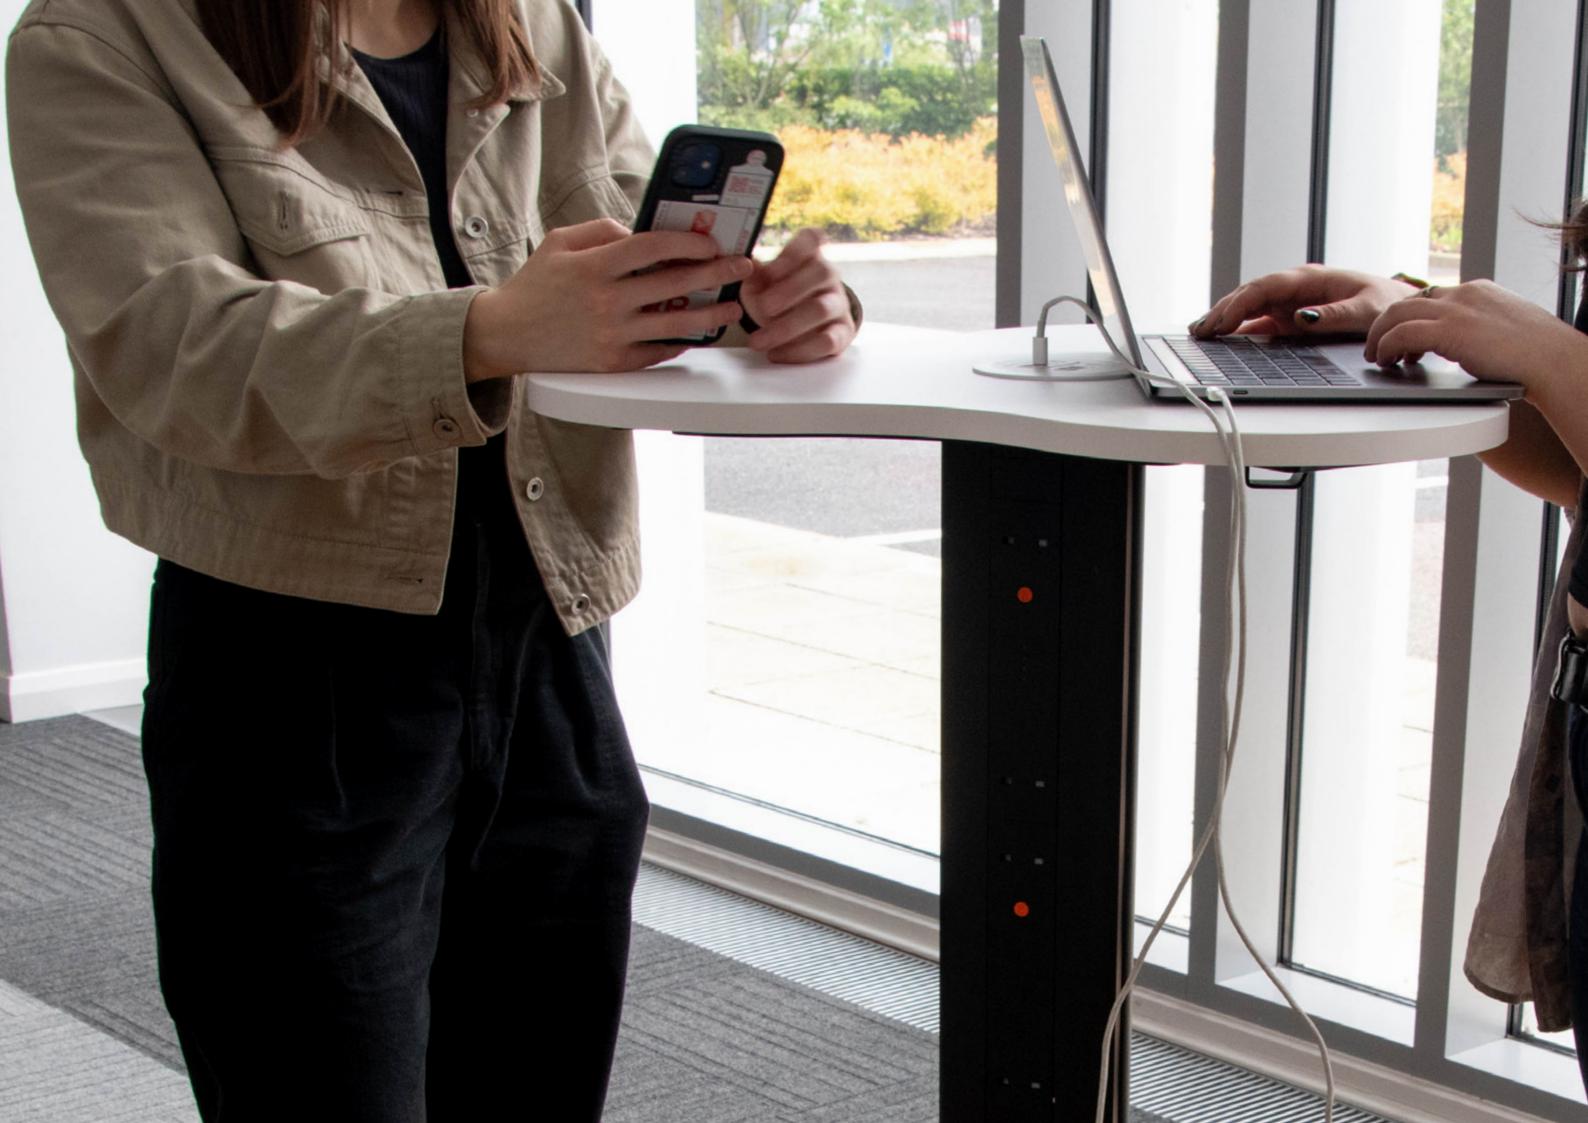

## unlock an agile workplace

Imagine coming into the workplace every morning with the ability to not only choose your desk but to move it, too - OE's ANIMATE system does just that, by introducing **QIKDOC** to workstations & desks. Drop in **QIKPAC CARRY** for a fast & interchangeable battery powered station with no fixed location or arrangement.

With 240Wh, our powerful **QIKPAC** battery has enough juice to power your workspace for an entire day.

Mounting **QIKDOC** in or under a desk or workstation means that power can be added to the station, right when it is needed. For more flexibility & conservation of energy than ever before.

#### **INSTANT, LOCATABLE POWER**

Grab your coffee & a QIKPAC CARRY & get set for a full day of flexible power. Each QIKPAC battery has enough juice to power your workstation for an entire day and can be easily swapped for a freshly-charged unit when you need it.

#### **UNLOCK AGILE**

Powering a workstation has never been easier with the simple addition of a QIKDOC. Enable "wireless" power & unlock the freedom to move & change desk configurations, adjusting to meet the needs of every situation & environment. Goodbye, traditional office!