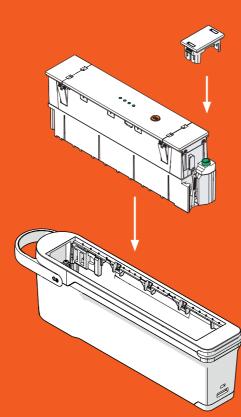

#### **QIKPAC REMOVAL TOOL**

For QIKPACs integrated into furniture, the handy QIKPAC REMOVAL TOOL makes light work of "ejecting" the batteries. Once removed from the furniture, the QIKPAC can be charged using the QIKPAC CHARGER BASE.

#### **QIKPAC CHARGER BASE**

When the QIKPAC batteries are depleted, they can be recharged with the QIKPAC CHARGER BASE. This user-friendly charger base is designed to charge three QIKPAC BATTERY (or QIKPAC CARRY) units at one time. And multiple charger bases can be connected together and powered from a single plug.