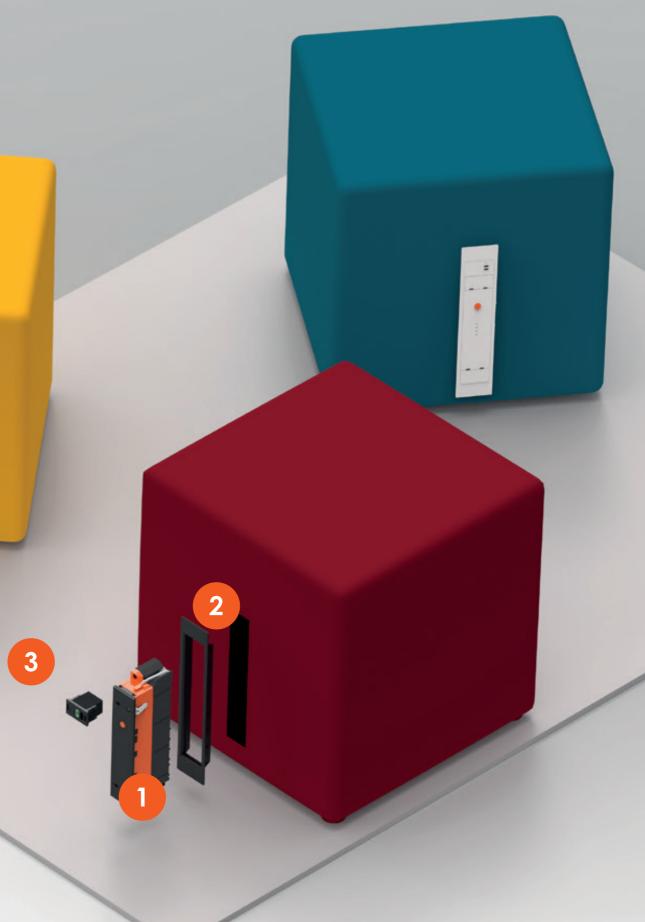

QF30 PSU

bring your furniture to life

QIKPAC batteries can be fitted directly into steel, aluminium or plastic surfaces. With the simple addition of QIKFRAME or QIKFRAME STEEL, the QIKPAC can also be easily integrated into soft furnishings, unlocking mobile power & providing freedom from the old fashioned tether of a power cables & fixed wall sockets.

Below is an example of a single QIKPAC, QIKFRAME & TUF-R®/ HP USB module configuration - just one of hundreds of ways our patented technology can be implemented into your furniture:

#### **QIKFIT TUF-R®/HP**

This high-power USB charging unit is an ideal addition to a small, single seat or stool.

Providing useful high-power laptop charging in lounges & break-out areas.

#### **QIKPAC BATTERY**

QIKPAC can be installed as a single unit as illustrated here, but can also be connected in series to suit any size team or capacity requirement. Providing flexibility in charging times & full customisation to meet the needs of the environment.

#### QIKFRAME

With the simple addition of **QIKFRAME** or **QIKFRAME** STEEL, can be integrated into soft furnishings. You can even choose to have multiple frames & batteries, for a higher capacity power source or just for additional convenience of access.