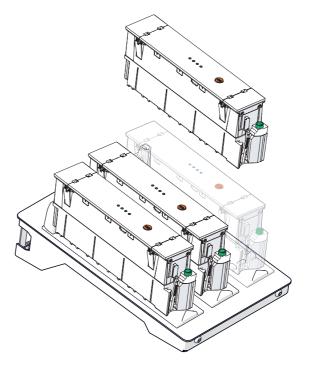

#### **POWERING THE FUTURE**

OE's QIKPAC battery is the center of all things ANIMATE. Utilising premium lithium-ion cells, a single QIKPAC sports 240Wh - enough to power an individual all day, or a small team for a few hours.

Multiple QIKPACs can be connected in series to suit any size team or capacity requirement. Create a chain of DC power that can be incorporated into almost any scenario to enable entire mobile power delivery systems. Together with a host of accessories and a vast offering of OE power units, the possibilites are endless.

#### **QIKPAC BATTERY**

QIKPAC can be installed as a single unit as illustrated here, but can also be connected in series to suit any size team or capacity requirement. Providing flexibility in charging times & full customisation to meet the needs of the environment.