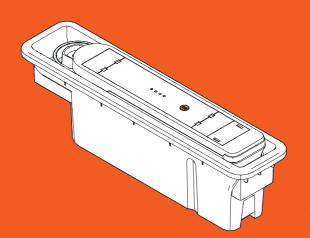

QF30 PSU

bring your furniture to life

QIKPAC batteries can be fitted directly into steel, aluminium or plastic surfaces. With the simple addition of QIKFRAME or QIKFRAME STEEL, the QIKPAC can also be easily integrated into soft furnishings, unlocking mobile power & providing freedom from the old fashioned tether of a power cables & fixed wall sockets.

Below is an example of a single QIKPAC, QIKFRAME & TUF-R®/ HP USB module configuration - just one of hundreds of ways our patented technology can be implemented into your furniture:

#### **QIKPAC BATTERY**

QIKPAC can be installed as a single unit as illustrated here, but can also be connected in series to suit any size team or capacity requirement. Providing flexibility in charging times & full customisation to meet the needs of the environment.

#### QIKFRAME

With the simple addition of **QIKFRAME** or **QIKFRAME** STEEL, can be integrated into soft furnishings. You can even choose to have multiple frames & batteries, for a higher capacity power source or just for additional convenience of access.