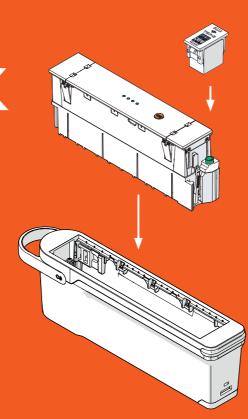

#### **QIKPAC REMOVAL TOOL**

For QIKPACs integrated into furniture, the handy QIKPAC REMOVAL TOOL makes light work of "ejecting" the batteries. Once removed from the furniture, the QIKPAC can be charged using the QIKPAC CHARGER BASE.

In instances where removing the batteries may not be suitable, the IEC or GST entry options can be built into the furniture. This way, a simple IEC or GST cable (sold by OE) can be used to plug the furniture directly into a power outlet to recharge.

#### **QIKPAC CHARGER BASE**

When the QIKPAC batteries are depleted, they can be recharged with the QIKPAC CHARGER BASE. This user-friendly charger base is designed to charge three QIKPAC BATTERY (or QIKPAC CARRY) units at one time. And multiple charger bases can be connected together and powered from a single plug.

QF30 PSU

bring your furniture to life

QIKPAC batteries can be fitted directly into steel, aluminium or plastic surfaces. With the simple addition of QIKFRAME or QIKFRAME STEEL, the QIKPAC can also be easily integrated into soft furnishings, unlocking mobile power & providing freedom from the old fashioned tether of a power cables & fixed wall sockets.

Below is an example of a single QIKPAC, QIKFRAME & TUF-R®/ HP USB module configuration - just one of hundreds of ways our patented technology can be implemented into your furniture: