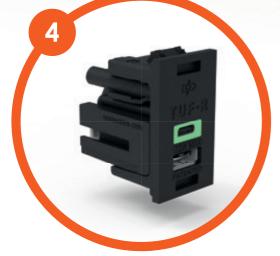

#### **QIKFIT TUF-R®/HP**

This high-power USB charging unit is an ideal addition to a small, single seat or stool.

Providing useful high-power laptop charging in lounges & break-out areas.

#### FREE YOUR FURNITURE

03

10-35

34-45

46-55

Set furniture free with the easy integration of our patented QIKPAC battery, or click into the QIKPAC CARRY system for on-the-go charging. With the addition of our high power USB module, TUF HP, with 60W USB-C charging you'll never need to carry a bulky laptop charger again.