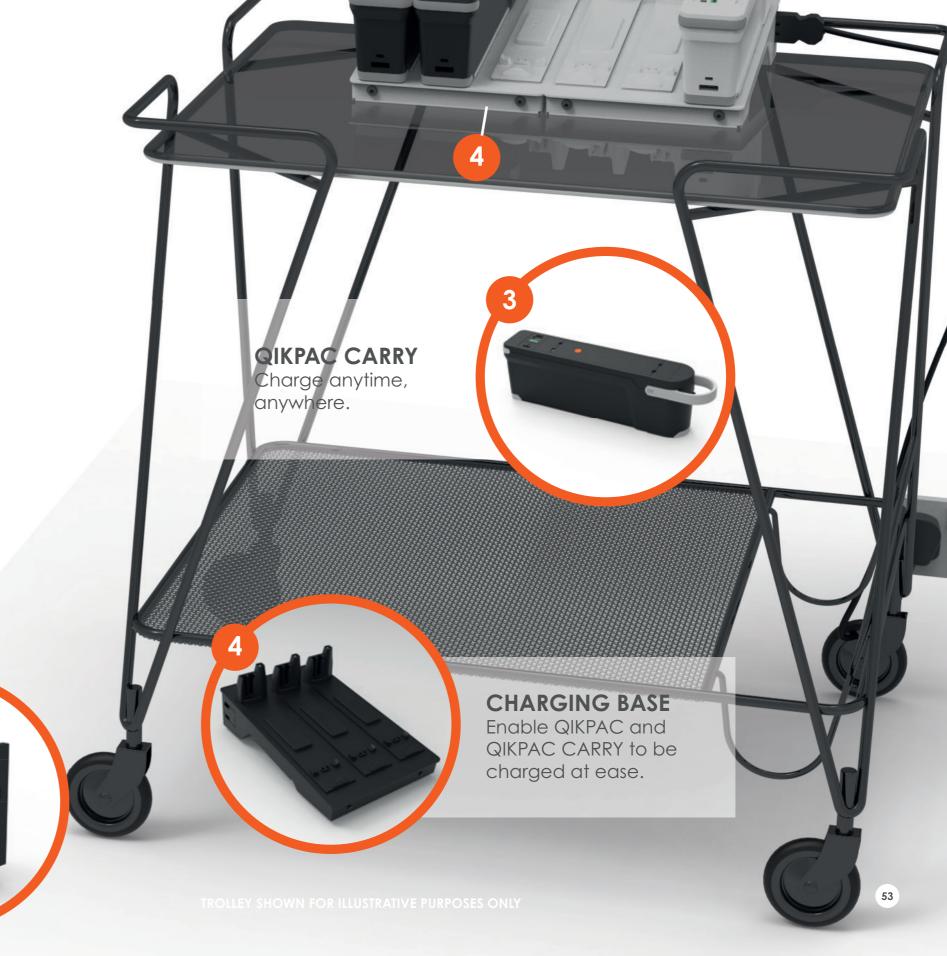

#### **QIKPAC REMOVAL TOOL**

For QIKPACs integrated into furniture, the handy QIKPAC REMOVAL TOOL makes light work of "ejecting" the batteries. Once removed from the furniture, the QIKPAC can be charged using the QIKPAC CHARGER BASE.

#### **QIKPAC CHARGER BASE**

When the QIKPAC batteries are depleted, they can be recharged with the QIKPAC CHARGER BASE. This user-friendly charger base is designed to charge three QIKPAC BATTERY (or QIKPAC CARRY) units at one time. And multiple charger bases can be connected together and powered from a single plug.