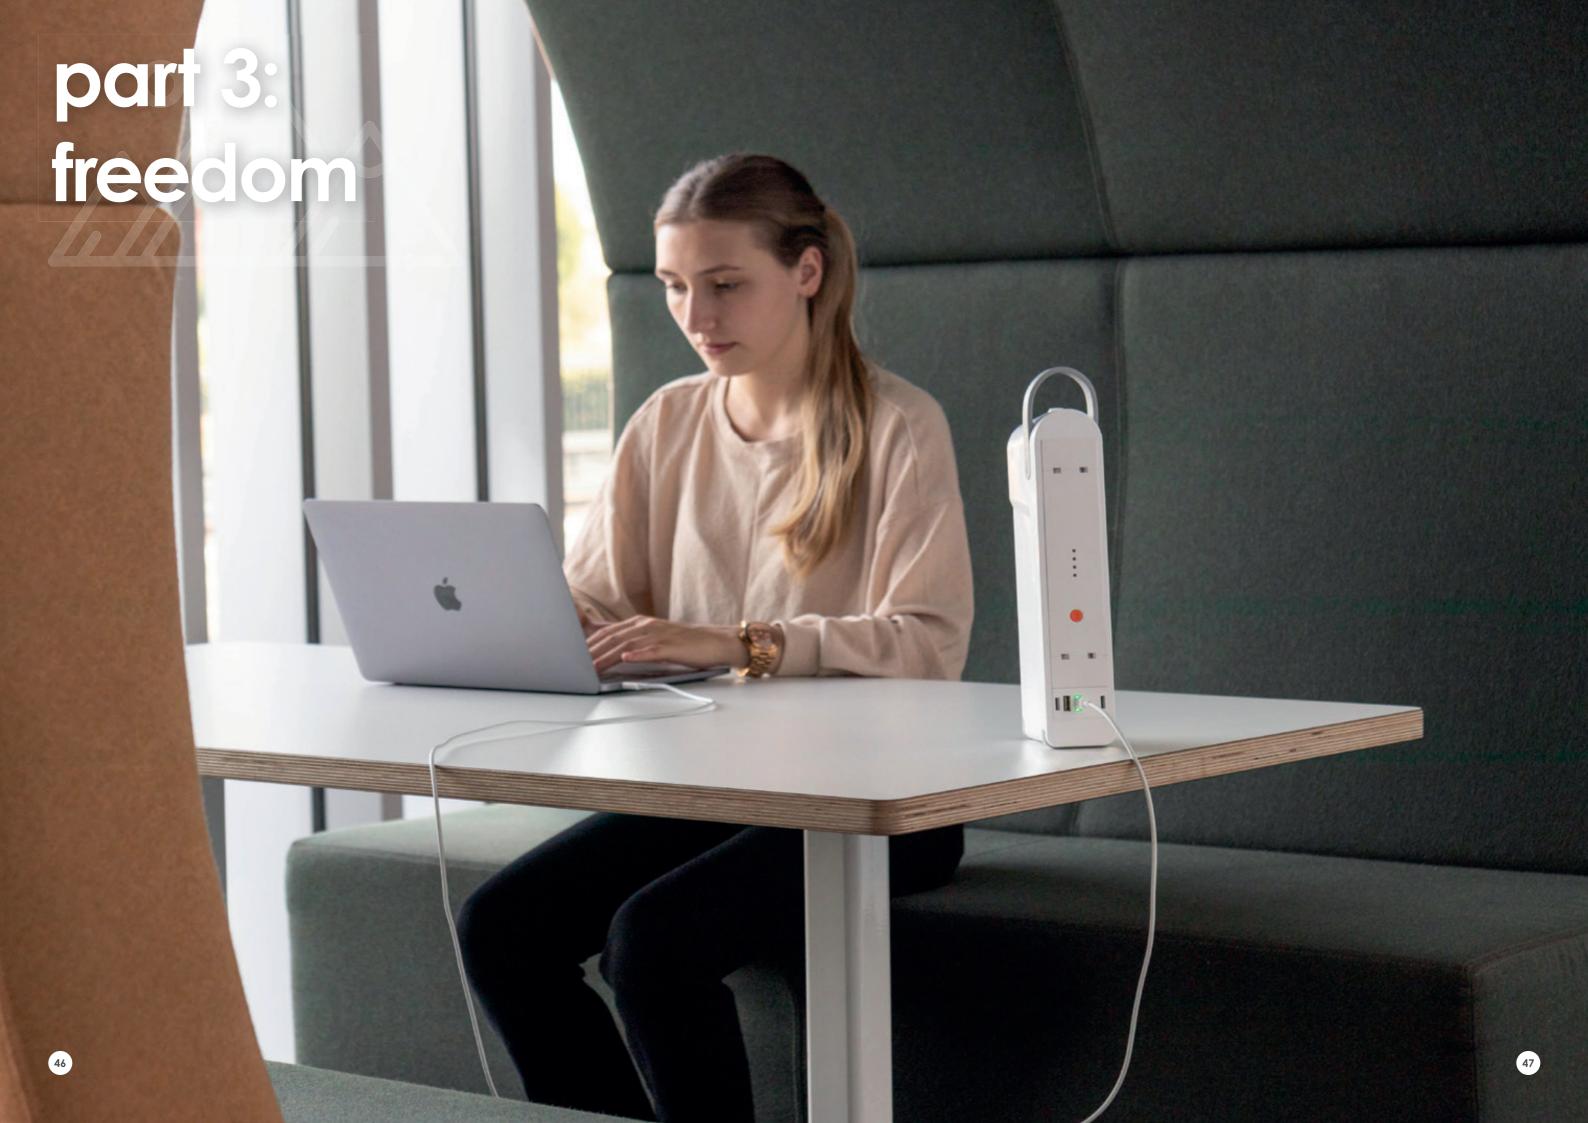

## the ultimate power bank

#### freedom

#### **PERSONAL BATTERY BANK**

QIKPAC CARRY provides hours of charge on the go. The addition of a TUF-R®/HP, enables you to charge a laptop via USB-C while at the beach, or up a mountain!

#### GRAB & GO!

QIKPAC CARRY combines our QIKPAC battery & high power USB module TUF/R®HP for instant 72W charging force - that's enough to power a laptop!

All in a super portable housing, QIKPAC CARRY allows you to be completely mobile - pick up and move to a new location at your convenience.