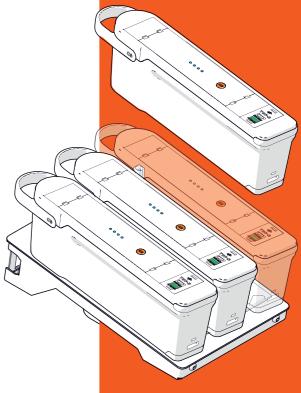

#### **QIKPAC CHARGER BASE**

When the QIKPAC batteries are depleted, they can be recharged with the QIKPAC CHARGER BASE. This user-friendly charger base is designed to charge three QIKPAC BATTERY (or QIKPAC CARRY) units at one time. And multiple charger bases can be connected together and powered from a single plug.

#### **NON-STOP POWER**

After a long day out with your QIKPAC CARRY, simply drop your pack onto our QIKPAC CHARGING STATION.

There's enough space for 3 packs, so you can grab a fresh one while you're there!