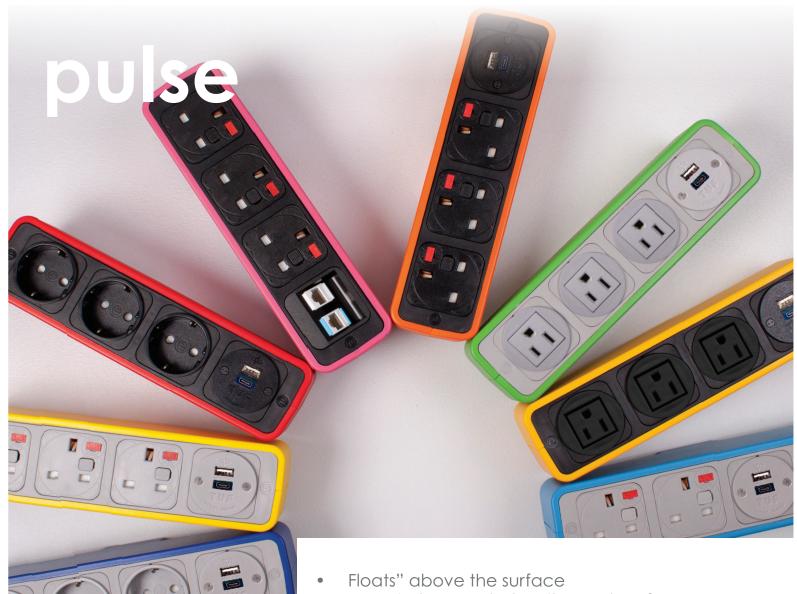

## pulse

PULSE "floats" above the work surface giving it less visual weight and making it a great choice in today's "less is more" office environment. A stylish clamp-on power unit, Pulse's flexible modular construction makes selecting your ideal power, USB, and data options a breeze.

Choose between on-desk, under-desk, screen, or partition mounting options. Better still, Pulse can be relocated around the workspace simply by changing mounts. Available in white or black as standard, eight custom options can be ordered, or select your very own RAL color to match your furniture.