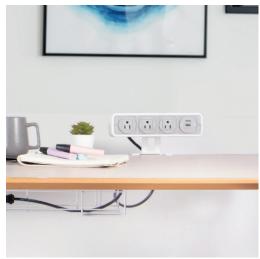

- Mount above or below the work surface
- Choice of AC power, USB charging and Data/AV
- 2 standard and Eight specialty colors

## pulse

PULSE "floats" above the work surface giving it less visual weight and making it a great choice in today's "less is more" office environment. A stylish clamp-on power unit, Pulse's flexible modular construction makes selecting your ideal power, USB, and data options a breeze.

Choose between on-desk, under-desk, screen, or partition mounting options. Better still, Pulse can be relocated around the workspace simply by changing mounts. Available in white or black as standard, eight custom options can be ordered, or select your very own RAL color to match your furniture.