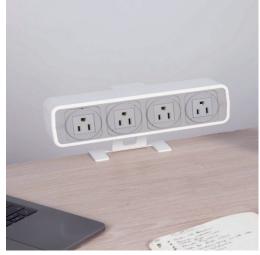

- Mount above or below the work surface
- Choice of AC power, USB charging and Data/AV
- 2 standard and Eight specialty colors

## pulse

PULSE "floats" above the work surface giving it less visual weight and making it a great choice in today's "less is more" office environment. A stylish clamp-on power unit, Pulse's flexible modular construction makes selecting your ideal power, USB, and data options a breeze.

Choose between on-desk, under-desk, screen, or partition mounting options. Better still, Pulse can be relocated around the workspace simply by changing mounts. Available in white or black as standard, eight custom options can be ordered, or select your very own RAL color to match your furniture.