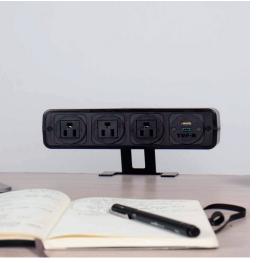

- Mount above or below the work surface
- Choice of AC power, USB charging and Data/AV
- 2 standard and Eight specialty colors

Reversible Type A USB Blue LED - 5V Standard Fast Charge Green LED - Power Delivery 9V Charge Patented Replaceable Cartridge Available across the full OE product portfolio