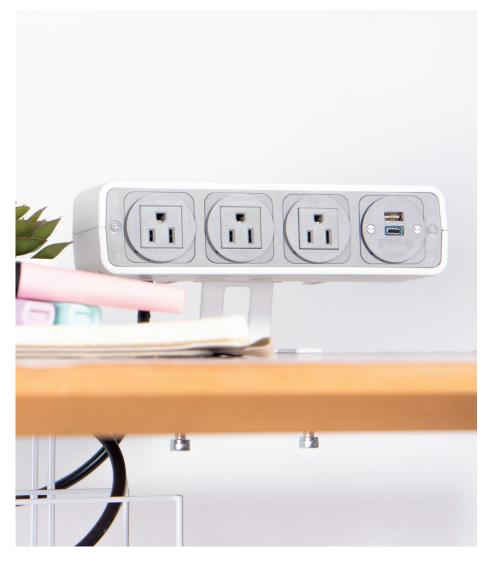

- Mount above or below the work surface
- Choice of AC power, USB charging and Data/AV
- 2 standard and Eight specialty colors

## pulse

PULSE "floats" above the work surface giving it less visual weight and making it a great choice in today's "less is more" office environment. A stylish clamp-on power unit, Pulse's flexible modular construction makes selecting your ideal power, USB, and data options a breeze.

Choose between on-desk, under-desk, screen, or partition mounting options. Better still, Pulse can be relocated around the workspace simply by changing mounts. Available in white or black as standard, eight custom options can be ordered, or select your very own RAL color to match your furniture.