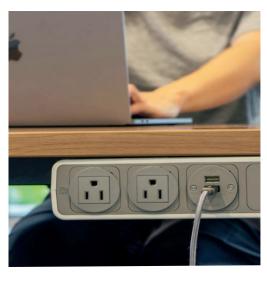

- Mount above or below the work surface
- Choice of AC power, USB charging and Data/AV
- 2 standard and Eight specialty colors

Choose between on-desk, under-desk, screen, or partition mounting options. Better still, Pulse can be relocated around the workspace simply by changing mounts. Available in white or black as standard, eight custom options can be ordered, or select your very own RAL color to match your furniture.