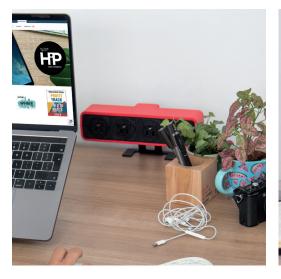

- Mount above or below the work surface
- Choice of AC power, USB charging and Data/AV
- 2 standard and Eight specialty colors

Choose between on-desk, under-desk, screen, or partition mounting options. Better still, Pulse can be relocated around the workspace simply by changing mounts. Available in white or black as standard, eight custom options can be ordered, or select your very own RAL color to match your furniture.