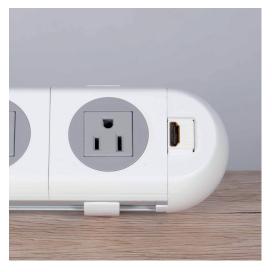

## polarICE

POLARICE makes a bold statement offering the same great design and quality as the popular BLACKICE with an alternative aesthetic. Populate with a choice of modular AC sockets, patented TUF-R A+C 25W USB fast charger or data and AV connectivity, the modern office worker will never be short of safe power options. Customizable in length, POLARICE is available in almost any configuration imaginable!

To complement the full range of power and data is an equally diverse selection of mounting options. Quickly mount to desktops, tool rails, slot walls, and furniture panels.

Reversible Type A USB Blue LED - 5V Standard Fast Charge Green LED - Power Delivery 9V Charge Patented Replaceable Cartridge Available across the full OE product portfolio