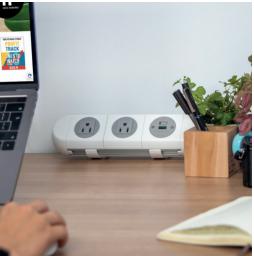

## polarICE

POLARICE makes a bold statement offering the same great design and quality as the popular BLACKICE with an alternative aesthetic. Populate with a choice of modular AC sockets, patented TUF-R A+C 25W USB fast charger or data and AV connectivity, the modern office worker will never be short of safe power options. Customizable in length, POLARICE is available in almost any configuration imaginable!

To complement the full range of power and data is an equally diverse selection of mounting options. Quickly mount to desktops, tool rails, slot walls, and furniture panels.

Reversible Type A USB Blue LED - 5V Standard Fast Charge Green LED - Power Delivery 9V Charge Patented Replaceable Cartridge Available across the full OE product portfolio