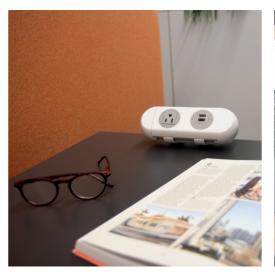

## polarICE

POLARICE makes a bold statement offering the same great design and quality as the popular BLACKICE with an alternative aesthetic. Populate with a choice of modular AC sockets, patented TUF-R A+C 25W USB fast charger or data and AV connectivity, the modern office worker will never be short of safe power options. Customizable in length, POLARICE is available in almost any configuration imaginable!

To complement the full range of power and data is an equally diverse selection of mounting options. Quickly mount to desktops, tool rails, slot walls, and furniture panels.

Reversible Type A USB Blue LED - 5V Standard Fast Charge Green LED - Power Delivery 9V Charge Patented Replaceable Cartridge Available across the full OE product portfolio