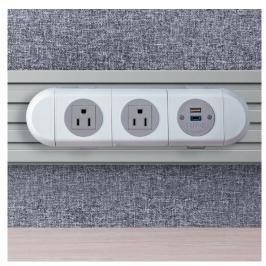

- Desktop and panel mount options
- Easy to clean and maintain

To complement the full range of power and data is an equally diverse selection of mounting options. Quickly mount to desktops, tool rails, slot walls, and furniture panels.

Reversible Type A USB Blue LED - 5V Standard Fast Charge Green LED - Power Delivery 9V Charge Patented Replaceable Cartridge Available across the full OE product portfolio