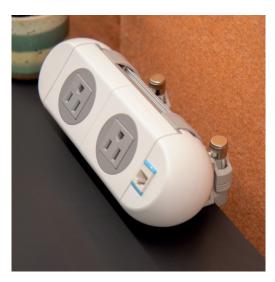

To complement the full range of power and data is an equally diverse selection of mounting options. Quickly mount to desktops, tool rails, slot walls, and furniture panels.

Reversible Type A USB Blue LED - 5V Standard Fast Charge Green LED - Power Delivery 9V Charge Patented Replaceable Cartridge Available across the full OE product portfolio