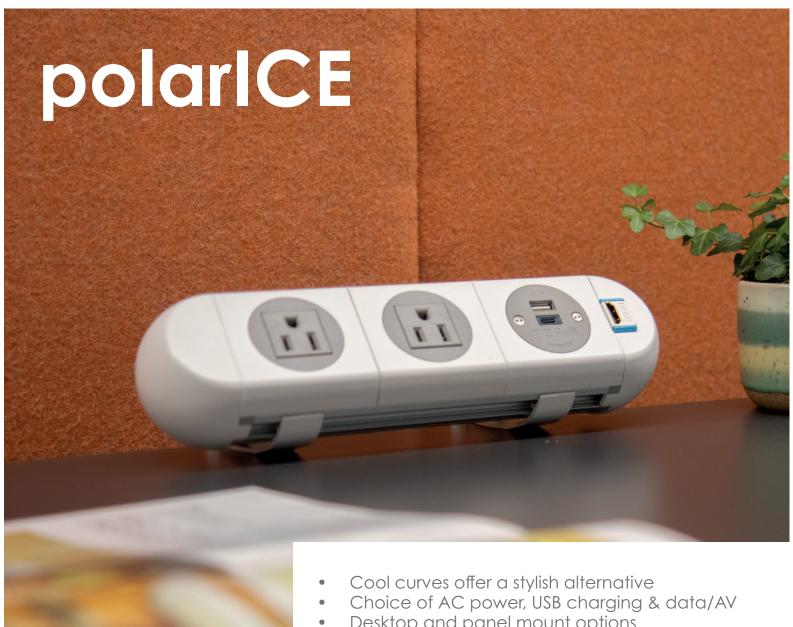

## polarICE

POLARICE makes a bold statement offering the same great design and quality as the popular BLACKICE with an alternative aesthetic. Populate with a choice of modular AC sockets, patented TUF-R A+C 25W USB fast charger or data and AV connectivity, the modern office worker will never be short of safe power options. Customizable in length, POLARICE is available in almost any configuration imaginable!

To complement the full range of power and data is an equally diverse selection of mounting options. Quickly mount to desktops, tool rails, slot walls, and furniture panels.

Reversible Type A USB Blue LED - 5V Standard Fast Charge Green LED - Power Delivery 9V Charge Patented Replaceable Cartridge Available across the full OE product portfolio