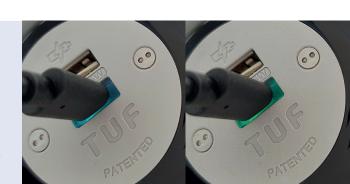

To complement the full range of power and data is an equally diverse selection of mounting options. Quickly mount to desktops, tool rails, slot walls, and furniture panels.

Reversible Type A USB Blue LED - 5V Standard Fast Charge Green LED - Power Delivery 9V Charge Patented Replaceable Cartridge Available across the full OE product portfolio