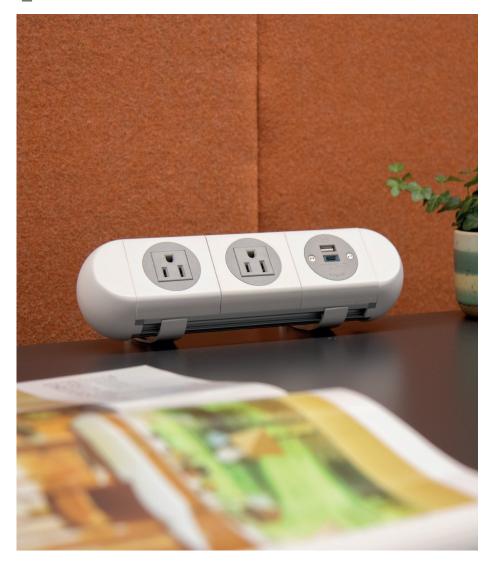

## polarICE

POLARICE makes a bold statement offering the same great design and quality as the popular BLACKICE with an alternative aesthetic. Populate with a choice of modular AC sockets, patented TUF-R A+C 25W USB fast charger or data and AV connectivity, the modern office worker will never be short of safe power options. Customizable in length, POLARICE is available in almost any configuration imaginable!

To complement the full range of power and data is an equally diverse selection of mounting options. Quickly mount to desktops, tool rails, slot walls, and furniture panels.

Reversible Type A USB Blue LED - 5V Standard Fast Charge Green LED - Power Delivery 9V Charge Patented Replaceable Cartridge Available across the full OE product portfolio