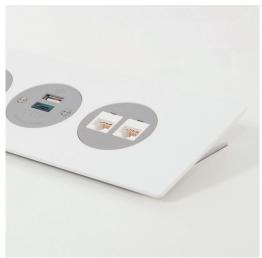

Form follows function with PODIUM's "floating" faceplate design. Not only does it look cool, but it also protects from liquid ingress. PODIUM is built to last and looks good doing it. Available in two or four gang models.