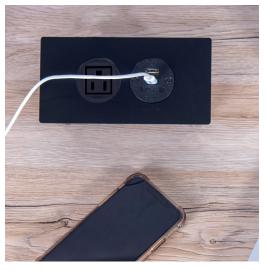

## podium

Low in profile, big on impact, PODIUM puts a modern spin on personal power. The sleek look makes PODIUM a great choice for workstations, touch-down areas and private spaces where AC power, USB charging, and data/AV connectivity is required.

Form follows function with PODIUM's "floating" faceplate design. Not only does it look cool, but it also protects from liquid ingress. PODIUM is built to last and looks good doing it. Available in two or four gang models.