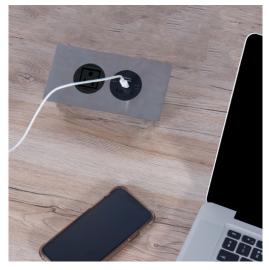

## podium

Low in profile, big on impact, PODIUM puts a modern spin on personal power. The sleek look makes PODIUM a great choice for workstations, touch-down areas and private spaces where AC power, USB charging, and data/AV connectivity is required.

Form follows function with PODIUM's "floating" faceplate design. Not only does it look cool, but it also protects from liquid ingress. PODIUM is built to last and looks good doing it. Available in two or four gang models.