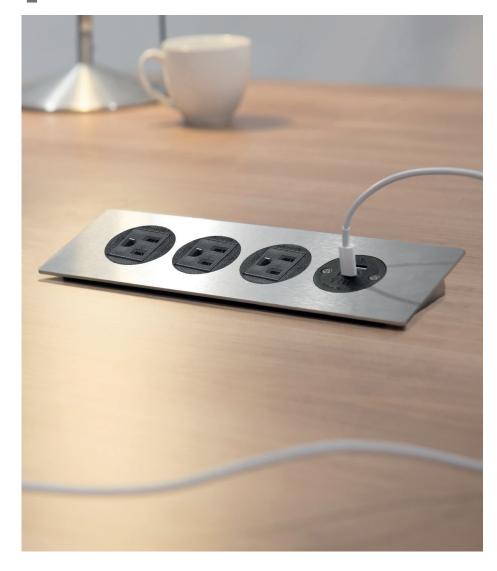

## podium

Low in profile, big on impact, PODIUM puts a modern spin on personal power. The sleek look makes PODIUM a great choice for workstations, touch-down areas and private spaces where AC power, USB charging, and data/AV connectivity is required.

Form follows function with PODIUM's "floating" faceplate design. Not only does it look cool, but it also protects from liquid ingress. PODIUM is built to last and looks good doing it. Available in two or four gang models.