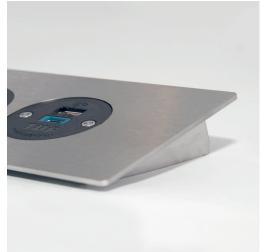

Form follows function with PODIUM's "floating" faceplate design. Not only does it look cool, but it also protects from liquid ingress. PODIUM is built to last and looks good doing it. Available in two or four gang models.