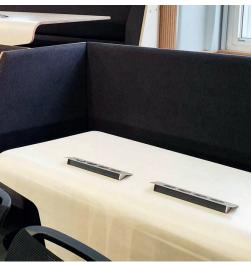

## podium

Low in profile, big on impact, PODIUM puts a modern spin on personal power. The sleek look makes PODIUM a great choice for workstations, touch-down areas and private spaces where AC power, USB charging, and data/AV connectivity is required.

Form follows function with PODIUM's "floating" faceplate design. Not only does it look cool, but it also protects from liquid ingress. PODIUM is built to last and looks good doing it. Available in two or four gang models.