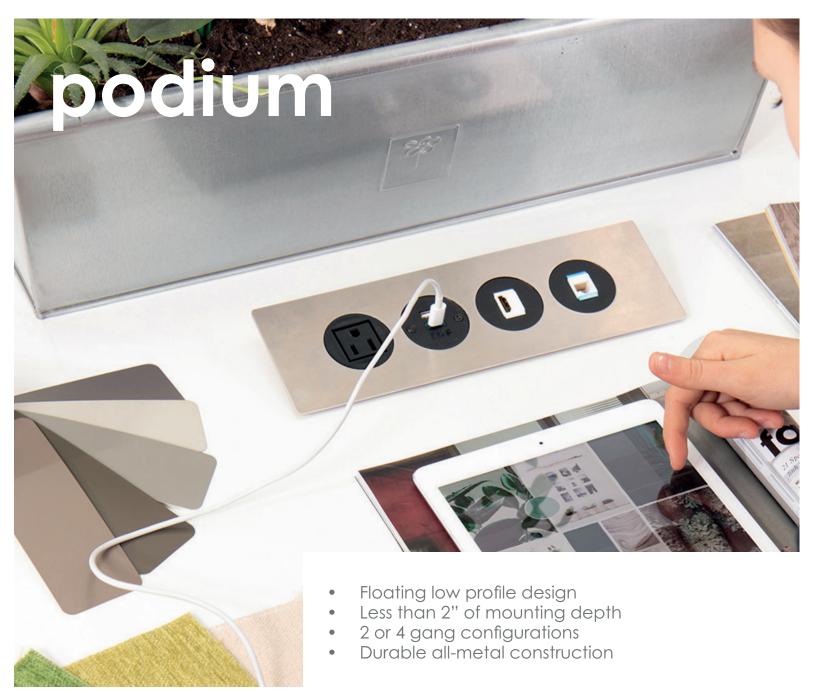

## podium

Low in profile, big on impact, PODIUM puts a modern spin on personal power. The sleek look makes PODIUM a great choice for workstations, touch-down areas and private spaces where AC power, USB charging, and data/AV connectivity is required.

Form follows function with PODIUM's "floating" faceplate design. Not only does it look cool, but it also protects from liquid ingress. PODIUM is built to last and looks good doing it. Available in two or four gang models.