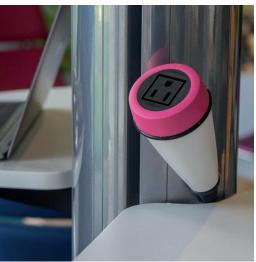

## pendulum

Less is definitely more with PENDULUM's minimalist design. Conveniently locate power or USB charging exactly where it's needed. With exciting socket and bezel combinations, PENDULUM adds a splash of color to your workspace.

An individual PENDULUM module can be securely fixed under the table edge using our special chrome mounting cage with matching cable capture. Alternately, three can be conveniently located in a 3.15" (80mm) grommet with PENDULUM cradle and a single cord and NEMA plug.