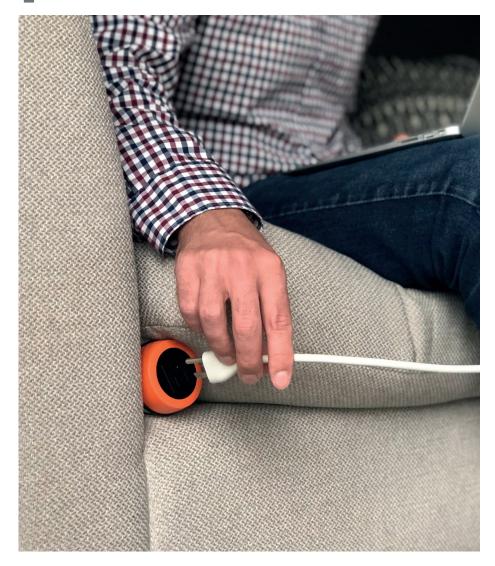

## pendulum

Less is definitely more with PENDULUM's minimalist design. Conveniently locate power or USB charging exactly where it's needed. With exciting socket and bezel combinations, PENDULUM adds a splash of color to your workspace.

An individual PENDULUM module can be securely fixed under the table edge using our special chrome mounting cage with matching cable capture. Alternately, three can be conveniently located in a 3.15" (80mm) grommet with PENDULUM cradle and a single cord and NEMA plug.