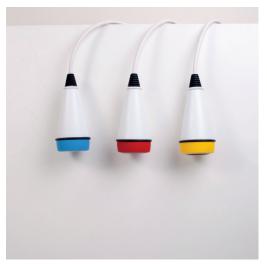

## pendulum

Less is definitely more with PENDULUM's minimalist design. Conveniently locate power or USB charging exactly where it's needed. With exciting socket and bezel combinations, PENDULUM adds a splash of color to your workspace.

An individual PENDULUM module can be securely fixed under the table edge using our special chrome mounting cage with matching cable capture. Alternately, three can be conveniently located in a 3.15" (80mm) grommet with PENDULUM cradle and a single cord and NEMA plug.