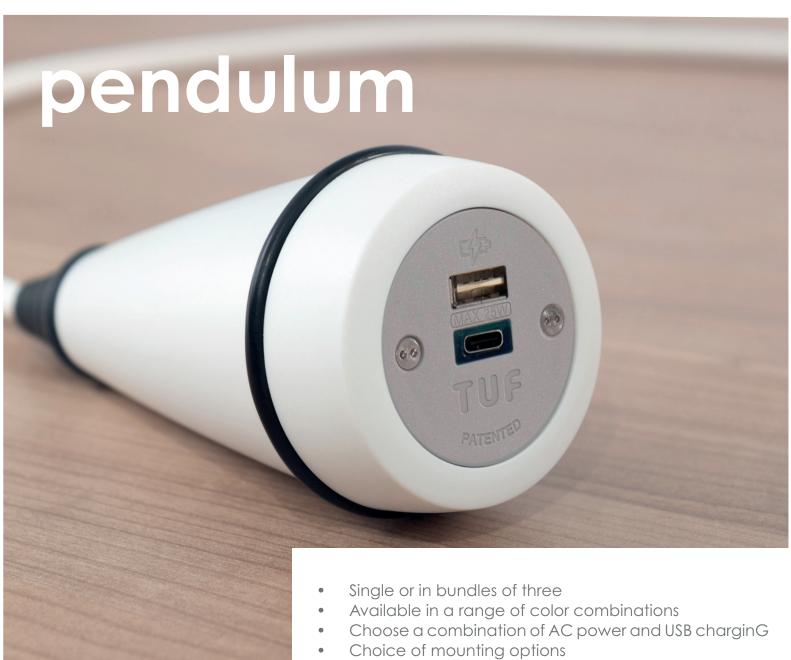

## pendulum

Less is definitely more with PENDULUM's minimalist design. Conveniently locate power or USB charging exactly where it's needed. With exciting socket and bezel combinations, PENDULUM adds a splash of color to your workspace.

Reversible Type A USB Blue LED - 5V Standard Fast Charge Green LED - Power Delivery 9V Charge Patented Replaceable Cartridge Available across the full OE product portfolio