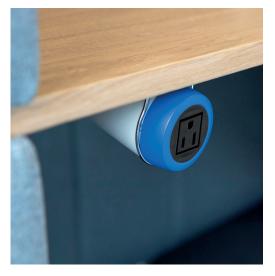

## pendulum

Less is definitely more with PENDULUM's minimalist design. Conveniently locate power or USB charging exactly where it's needed. With exciting socket and bezel combinations, PENDULUM adds a splash of color to your workspace.

An individual PENDULUM module can be securely fixed under the table edge using our special chrome mounting cage with matching cable capture. Alternately, three can be conveniently located in a 3.15" (80mm) grommet with PENDULUM cradle and a single cord and NEMA plug.