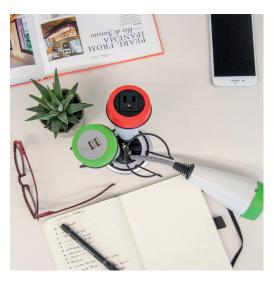

## pendulum

Less is definitely more with PENDULUM's minimalist design. Conveniently locate power or USB charging exactly where it's needed. With exciting socket and bezel combinations, PENDULUM adds a splash of color to your workspace.

An individual PENDULUM module can be securely fixed under the table edge using our special chrome mounting cage with matching cable capture. Alternately, three can be conveniently located in a 3.15" (80mm) grommet with PENDULUM cradle and a single cord and NEMA plug.