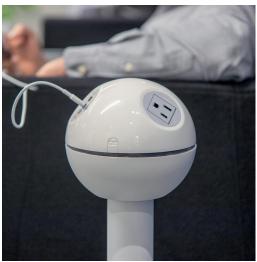

## pelican

The perfect solution to powering underpowered spaces, PELICAN perches right where you need it. Its unique style is easy to identify. Distinctive, stable, and loaded with advanced technology, PELICAN provides the best possible charging experience for wherever you choose to place it.

Reversible Type A USB Blue LED - 5V Standard Fast Charge Green LED - Power Delivery 9V Charge Patented Replaceable Cartridge Available across the full OE product portfolio