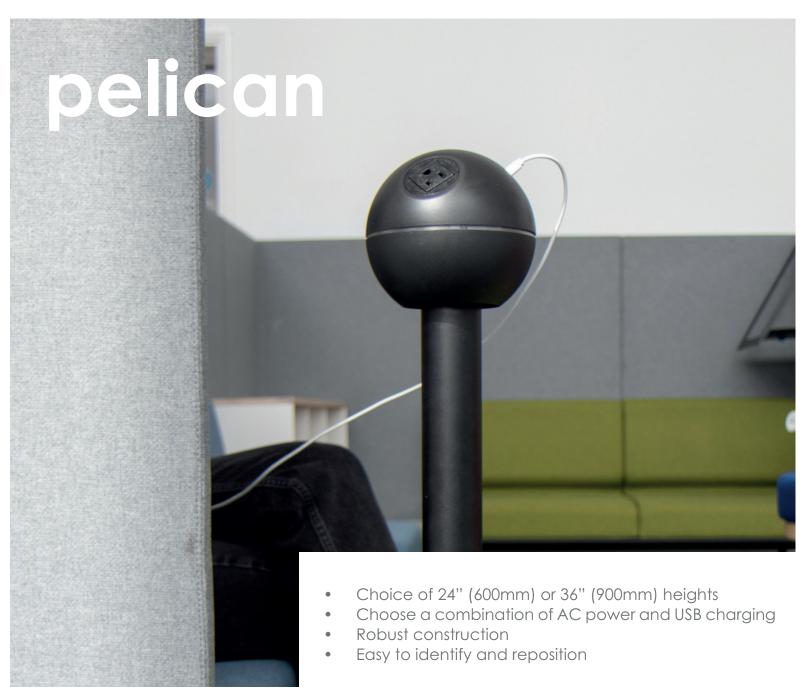

## pelican

The perfect solution to powering underpowered spaces, PELICAN perches right where you need it. Its unique style is easy to identify. Distinctive, stable, and loaded with advanced technology, PELICAN provides the best possible charging experience for wherever you choose to place it.

Available in an expansive array of dynamic colors and finishes and two standard heights, PELICAN pairs perfectly with soft seating and desking, making it the obvious choice for common areas, libraries, cafés, and hotel foyers.