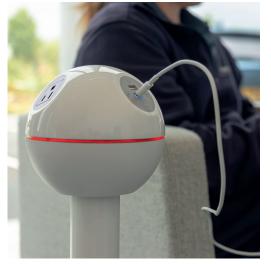

## pelican

The perfect solution to powering underpowered spaces, PELICAN perches right where you need it. Its unique style is easy to identify. Distinctive, stable, and loaded with advanced technology, PELICAN provides the best possible charging experience for wherever you choose to place it.

Reversible Type A USB Blue LED - 5V Standard Fast Charge Green LED - Power Delivery 9V Charge Patented Replaceable Cartridge Available across the full OE product portfolio