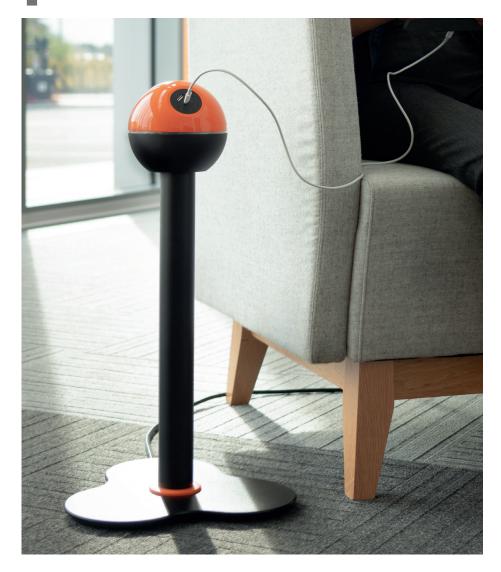

## pelican

The perfect solution to powering underpowered spaces, PELICAN perches right where you need it. Its unique style is easy to identify. Distinctive, stable, and loaded with advanced technology, PELICAN provides the best possible charging experience for wherever you choose to place it.

Available in an expansive array of dynamic colors and finishes and two standard heights, PELICAN pairs perfectly with soft seating and desking, making it the obvious choice for common areas, libraries, cafés, and hotel foyers.