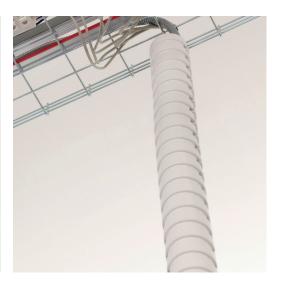

## pathfinder

- Flexible umbilical
- Available in white, clear, silver or black
- Extendable sections
- Wide range of fitting options

## pathfinder

The PATHFINDER system from OE Electrics has been designed from 25 years experience in supplying cable management products, to offer a complete floor to desk, floor to ceiling, or ceiling to desk, vertical cable management solution. Combine Pathfinder with QikTray for optimum cable management.