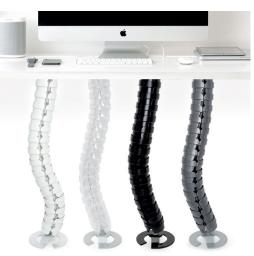

## pathfinder

- Flexible umbilical
- Available in white, clear, silver or black
- Extendable sections
- Wide range of fitting options

## pathfinder

The PATHFINDER system from OE Electrics has been designed from 25 years experience in supplying cable management products, to offer a complete floor to desk, floor to ceiling, or ceiling to desk, vertical cable management solution. Combine Pathfinder with QikTray for optimum cable management.