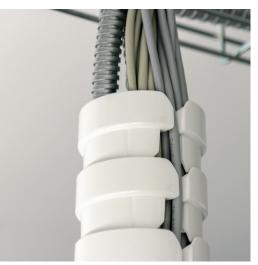

## pathfinder

- Flexible umbilical
- Available in white, clear, silver or black
- Extendable sections
- Wide range of fitting options

## pathfinder

The PATHFINDER system from OE Electrics has been designed from 25 years experience in supplying cable management products, to offer a complete floor to desk, floor to ceiling, or ceiling to desk, vertical cable management solution. Combine Pathfinder with QikTray for optimum cable management.

- A unique grommet for feeding under floor cables directly into the umbilical
- Extendable sections to allow for fixed desk, height adjustable desk or ceiling termination
- A wide range of floor, desk and ceiling fixing options
- Internal segregation for power and data cables to comply with BS regulations