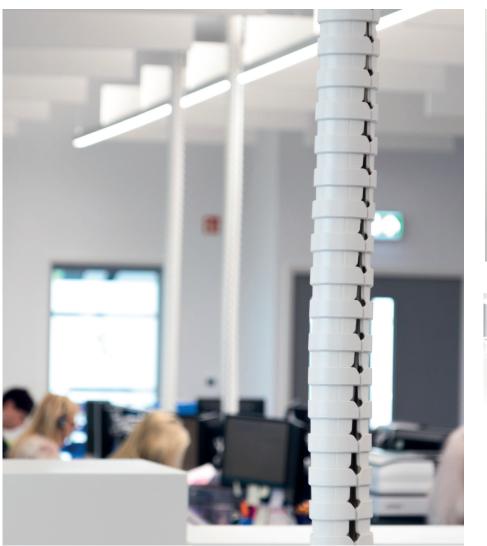

## pathfinder

The PATHFINDER system from OE Electrics has been designed from 25 years experience in supplying cable management products, to offer a complete floor to desk, floor to ceiling, or ceiling to desk, vertical cable management solution. Combine Pathfinder with QikTray for optimum cable management.

- A unique grommet for feeding under floor cables directly into the umbilical
- Extendable sections to allow for fixed desk, height adjustable desk or ceiling termination
- A wide range of floor, desk and ceiling fixing options
- Internal segregation for power and data cables to comply with BS regulations