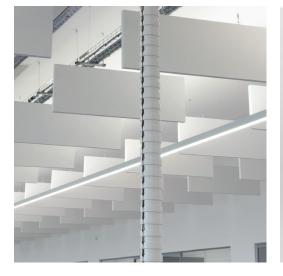

## pathfinder

The PATHFINDER system from OE Electrics has been designed from 25 years experience in supplying cable management products, to offer a complete floor to desk, floor to ceiling, or ceiling to desk, vertical cable management solution. Combine Pathfinder with QikTray for optimum cable management.

- A unique grommet for feeding under floor cables directly into the umbilical
- Extendable sections to allow for fixed desk, height adjustable desk or ceiling termination
- A wide range of floor, desk and ceiling fixing options
- Internal segregation for power and data cables to comply with BS regulations