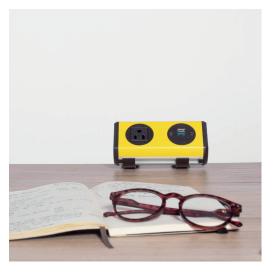

## panda

PANDA is the natural extension of our PolarICE concept with the addition of minimalist, snapon decorative end caps and socket frames to embellish the compact design of the chassis. Available as standard with white frames, black end caps and sockets for a high contrast "Panda" look; a more contemporary feel can be had with white frames, end caps and gray sockets for the clean, modern aesthetic.