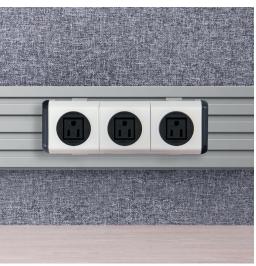

## panda

PANDA is the natural extension of our PolarICE concept with the addition of minimalist, snapon decorative end caps and socket frames to embellish the compact design of the chassis. Available as standard with white frames, black end caps and sockets for a high contrast "Panda" look; a more contemporary feel can be had with white frames, end caps and gray sockets for the clean, modern aesthetic.

For those instances when the classics will not do, add a one-piece aluminum frame in one of eight select paint colors or specify your own RAL color for a unique feel.

Reversible Type A USB Blue LED - 5V Standard Fast Charge Green LED - Power Delivery 9V Charge Patented Replaceable Cartridge Available across the full OE product portfolio