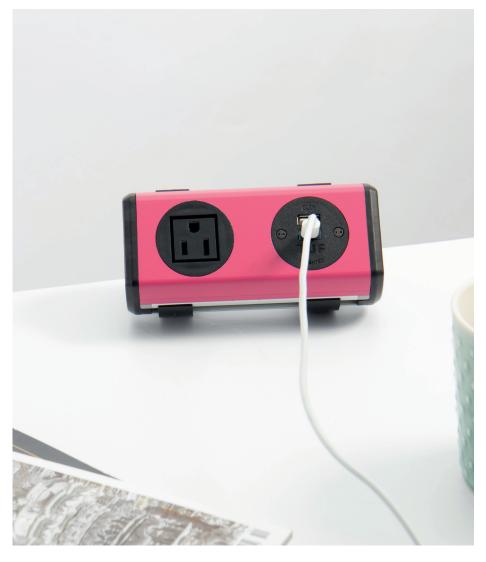

For those instances when the classics will not do, add a one-piece aluminum frame in one of eight select paint colors or specify your own RAL color for a unique feel.

Reversible Type A USB Blue LED - 5V Standard Fast Charge Green LED - Power Delivery 9V Charge Patented Replaceable Cartridge Available across the full OE product portfolio