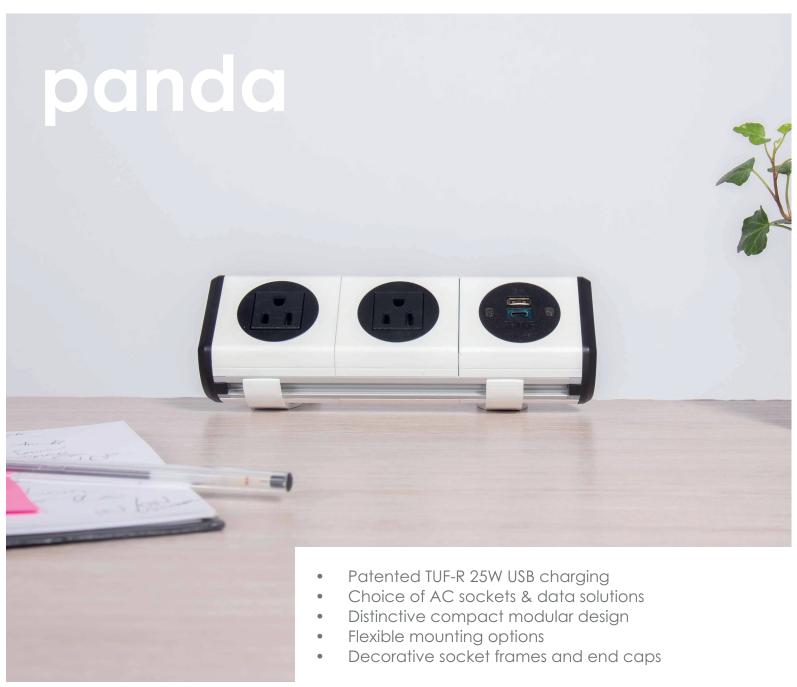

## panda

PANDA is the natural extension of our PolarICE concept with the addition of minimalist, snapon decorative end caps and socket frames to embellish the compact design of the chassis. Available as standard with white frames, black end caps and sockets for a high contrast "Panda" look; a more contemporary feel can be had with white frames, end caps and gray sockets for the clean, modern aesthetic.

For those instances when the classics will not do, add a one-piece aluminum frame in one of eight select paint colors or specify your own RAL color for a unique feel.

Reversible Type A USB Blue LED - 5V Standard Fast Charge Green LED - Power Delivery 9V Charge Patented Replaceable Cartridge Available across the full OE product portfolio