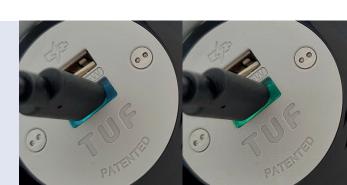

For those instances when the classics will not do, add a one-piece aluminum frame in one of eight select paint colors or specify your own RAL color for a unique feel.

Reversible Type A USB Blue LED - 5V Standard Fast Charge Green LED - Power Delivery 9V Charge Patented Replaceable Cartridge Available across the full OE product portfolio