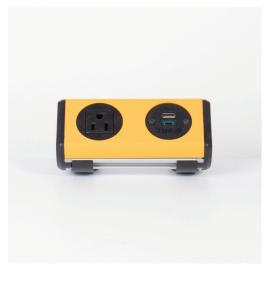

## panda

PANDA is the natural extension of our PolarICE concept with the addition of minimalist, snapon decorative end caps and socket frames to embellish the compact design of the chassis. Available as standard with white frames, black end caps and sockets for a high contrast "Panda" look; a more contemporary feel can be had with white frames, end caps and gray sockets for the clean, modern aesthetic.

For those instances when the classics will not do, add a one-piece aluminum frame in one of eight select paint colors or specify your own RAL color for a unique feel.

Reversible Type A USB Blue LED - 5V Standard Fast Charge Green LED - Power Delivery 9V Charge Patented Replaceable Cartridge Available across the full OE product portfolio