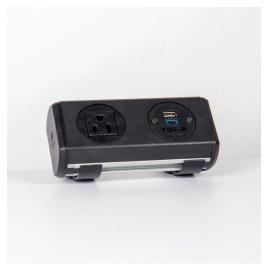

## panda

PANDA is the natural extension of our PolarICE concept with the addition of minimalist, snapon decorative end caps and socket frames to embellish the compact design of the chassis. Available as standard with white frames, black end caps and sockets for a high contrast "Panda" look; a more contemporary feel can be had with white frames, end caps and gray sockets for the clean, modern aesthetic.

For those instances when the classics will not do, add a one-piece aluminum frame in one of eight select paint colors or specify your own RAL color for a unique feel.

Reversible Type A USB Blue LED - 5V Standard Fast Charge Green LED - Power Delivery 9V Charge Patented Replaceable Cartridge Available across the full OE product portfolio